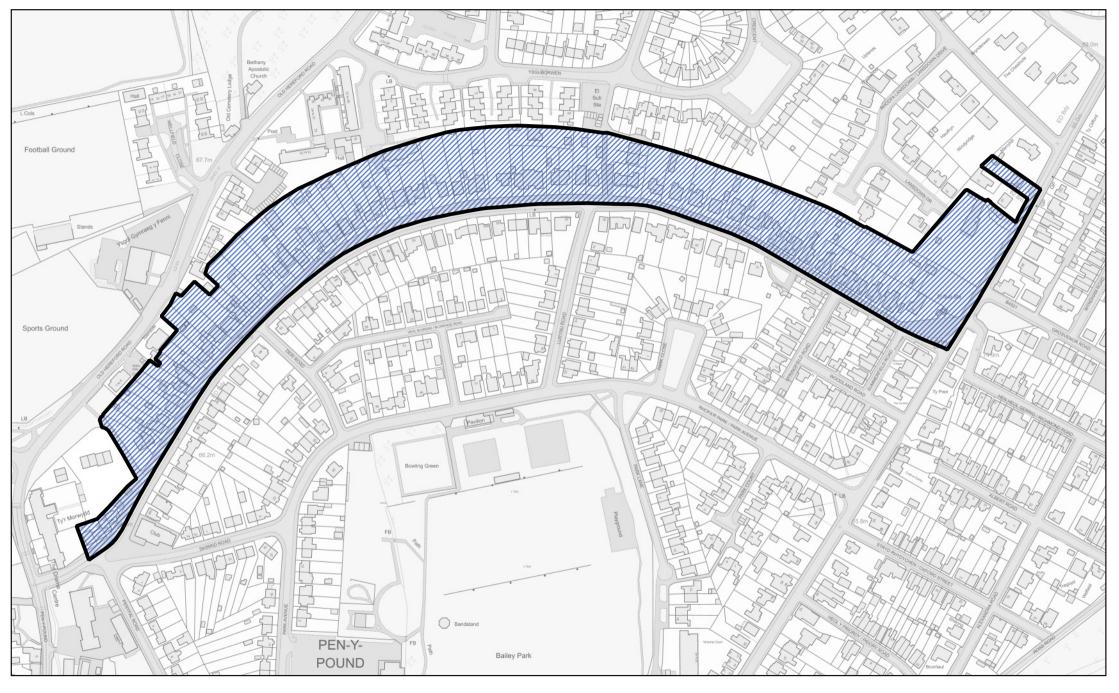

1:20,000

community of Abergavenny

The part of the community of Llantilio Pertholey transferred to the community of Abergavenny

0 50 100 m

1:1,500

The part of the community of Abergavenny transferred to the community of Llanover