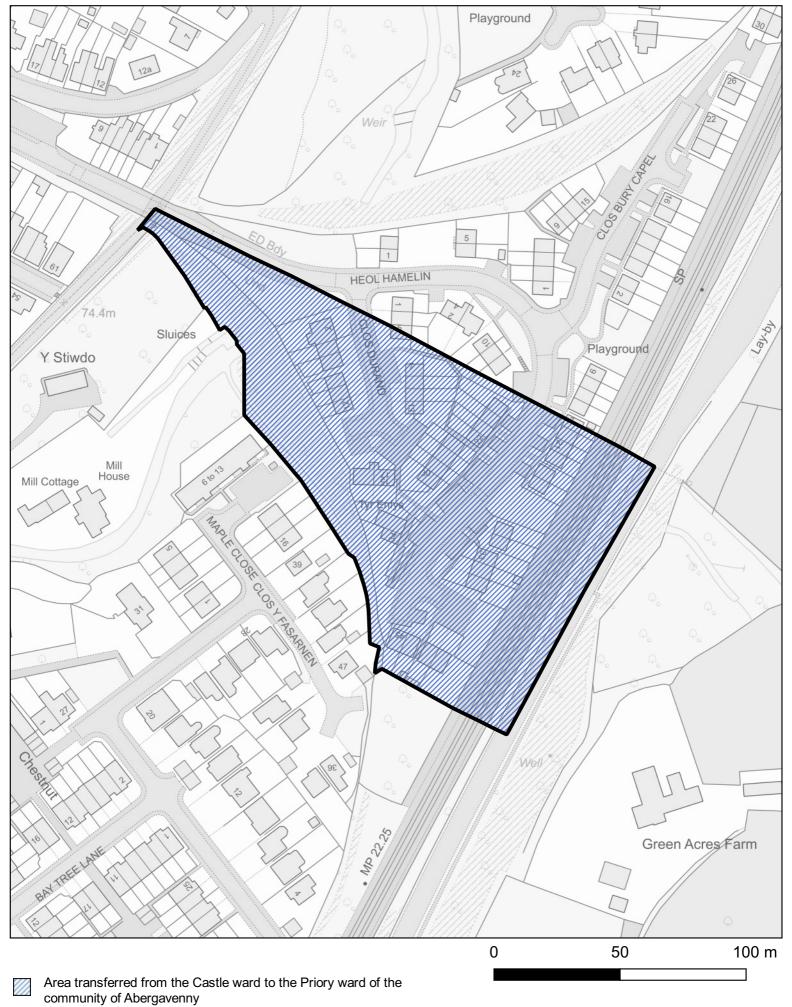

1:2,000

community of Abergavenny

Area transferred from the Castle ward to the Priory ward of the community of Abergavenny

0 70 140 m

1:9,500

community of Abergavenny

ward of the community of Abergavenny

Area transferred from the Lansdown ward to the Priory ward of the community of Abergavenny