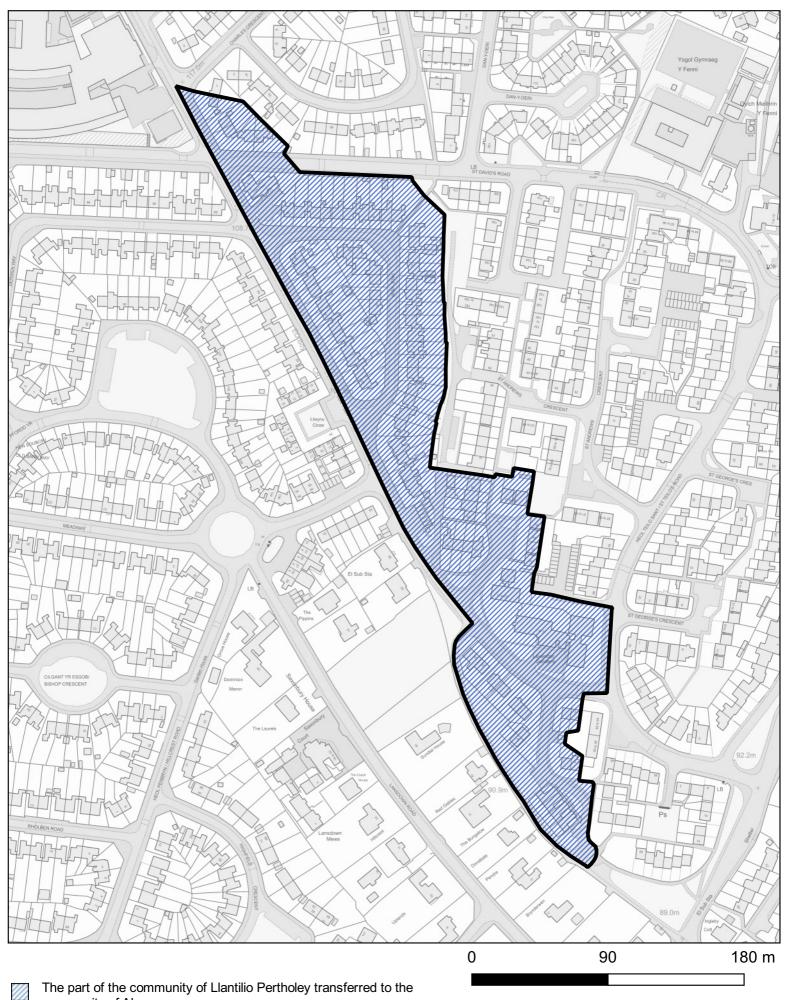

1:20,000

community of Abergavenny

The part of the community of Llantilio Pertholey transferred to the community of Abergavenny

0 50 100 m

1:1,500

The part of the community of Abergavenny transferred to the community of Llanover