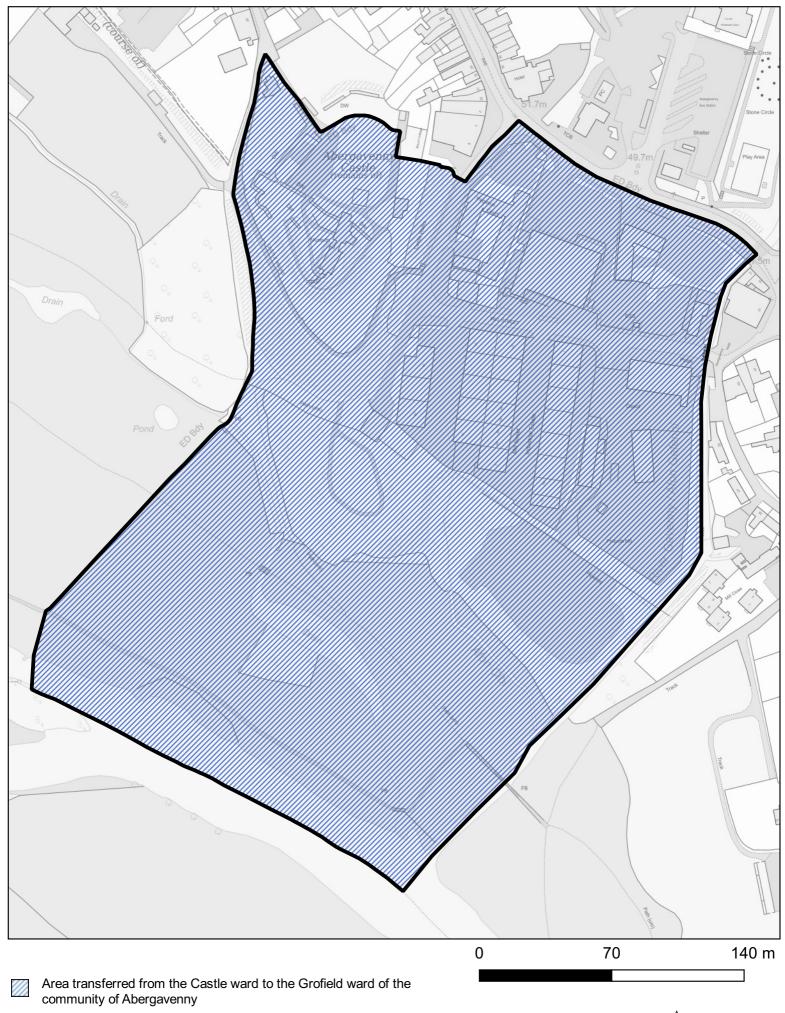

1:3,500

Area transferred from the Cantref ward to the Grofield ward of the community of Abergavenny

0 100 200 m

1:3,500

1:1,500

© Crown Copyright and database right 2021. Ordnance Survey 100021874. Welsh Government