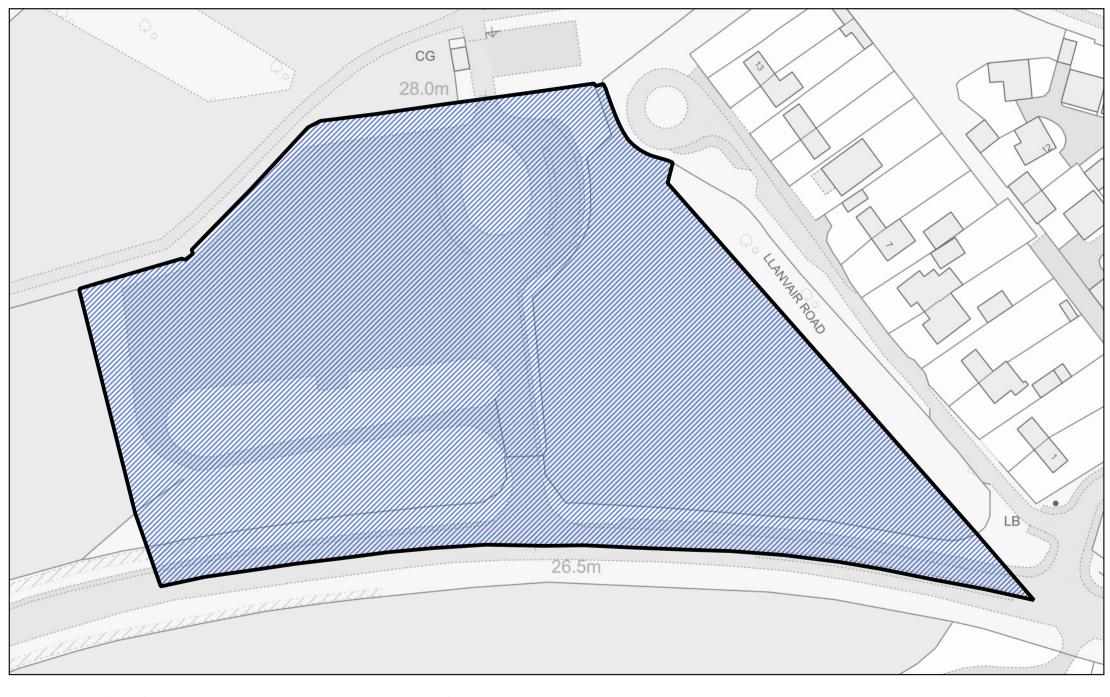

0 30 60 m

1:1,000

Area transferred from the Llanvair Discoed ward to the St Brides Netherwent ward of the community of Caerwent

0 100 200 m

1:4,500

1:3,500