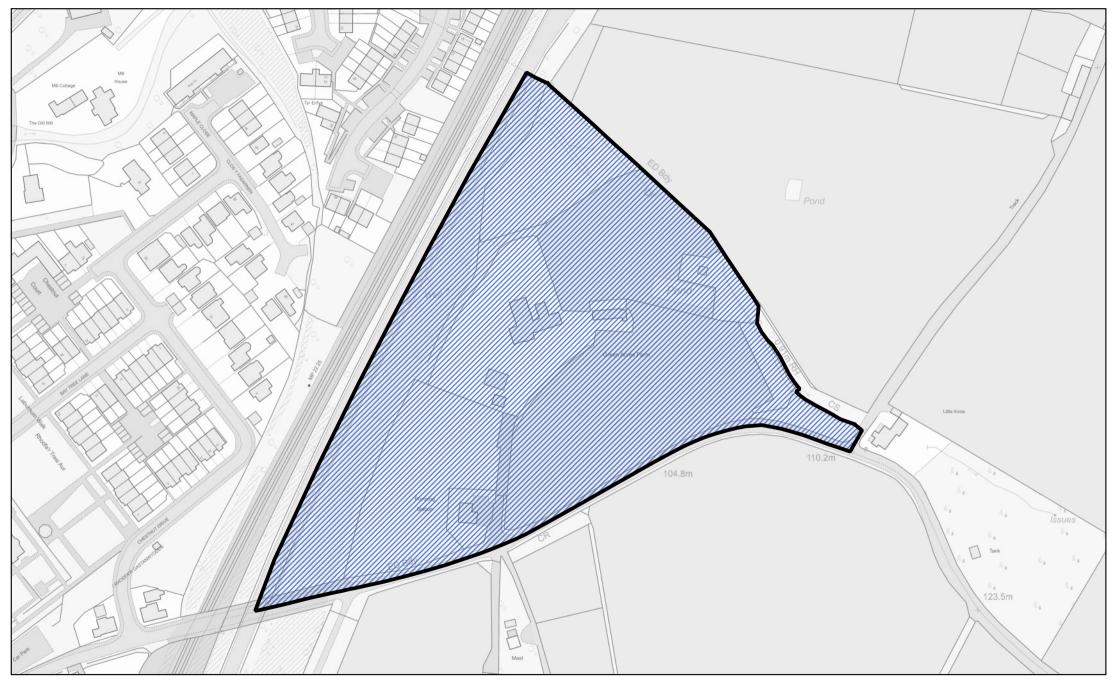

1:20,000

community of Abergavenny

The part of the community of Llantilio Pertholey transferred to the community of Abergavenny

0 50 100 m

1:1,500

The part of the community of Abergavenny transferred to the community of Llanover