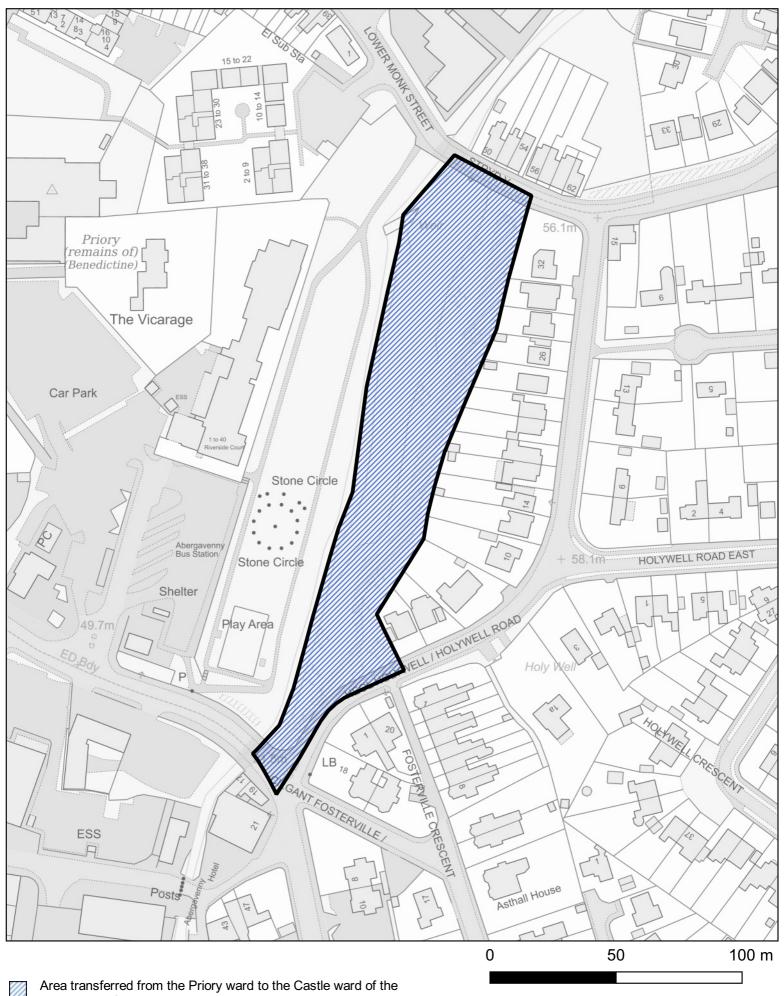

1:2,000

community of Abergavenny

Area transferred from the Castle ward to the Priory ward of the community of Abergavenny

0 70 140 m

1:9,500

community of Abergavenny

ward of the community of Abergavenny

Area transferred from the Lansdown ward to the Priory ward of the community of Abergavenny