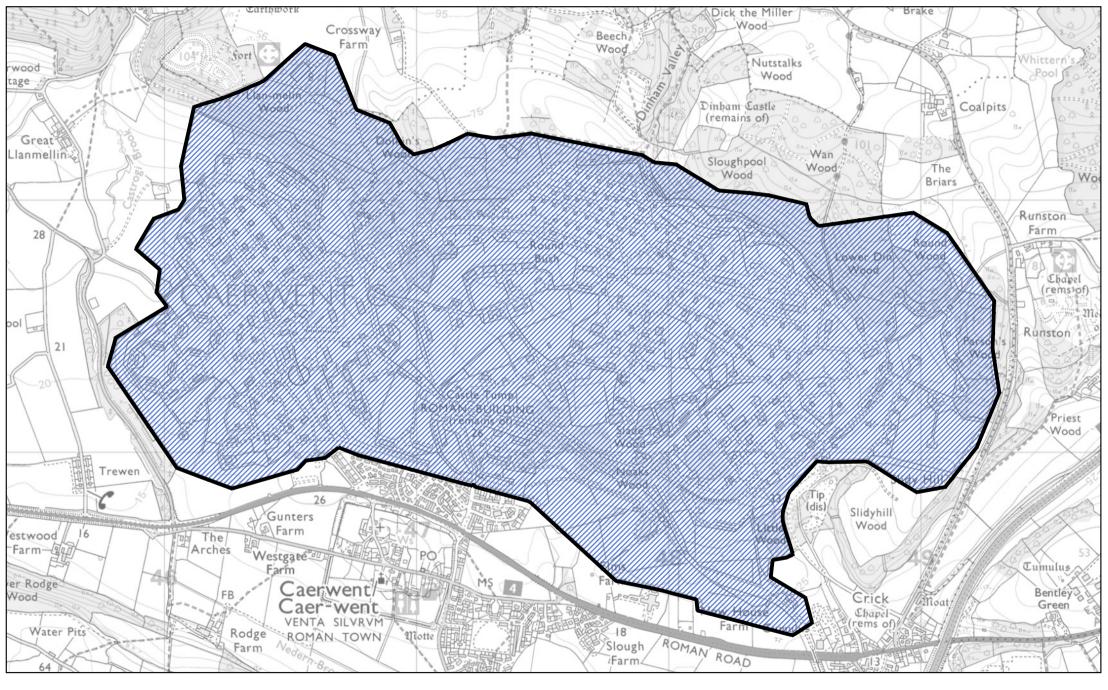

of Caerwent

0 100 200 m

1:5,000

Area transferred from the Crick ward to the Dinham ward of the community of Caerwent

0 500 1,000 m

1:15,000

Area transferred from the Llanvair Discoed ward to the Dinham ward of the community of Caerwent