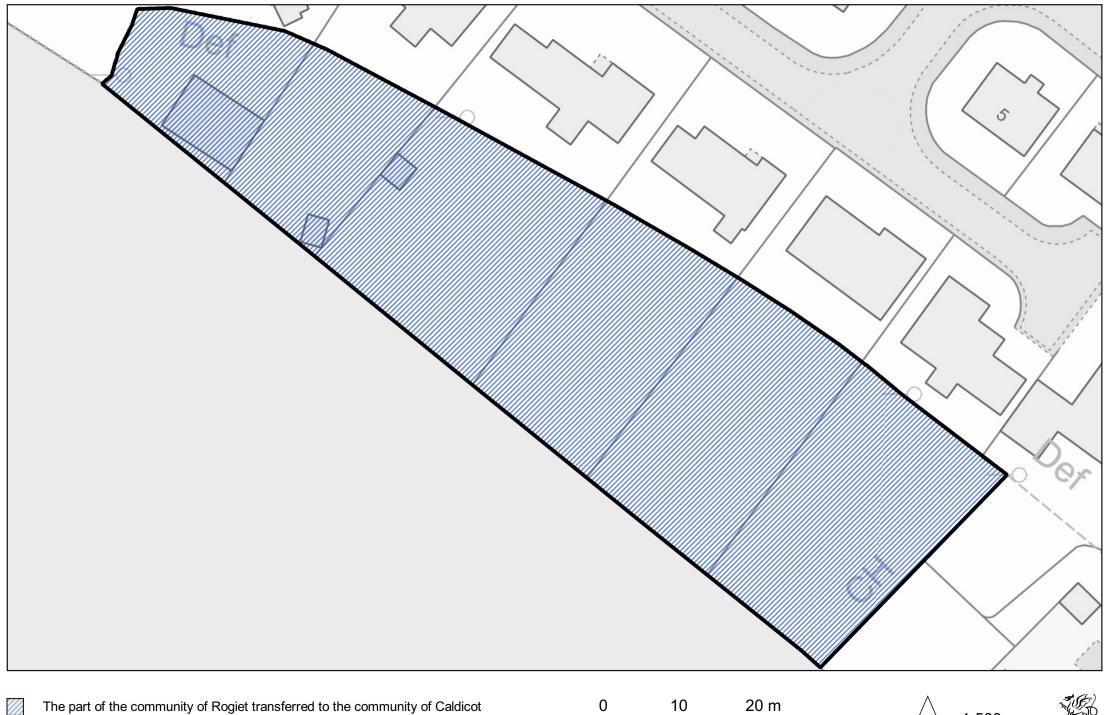

ity of Rogiet

0 300 600 m

1:10,000





© Crown Copyright and database right 2021. Ordnance Survey 100021874. Welsh Government

Caerwent



1:12,500



Area transferred from the St Brides Netherwent ward to the Caerwent ward of the community of Caerwent

0 100 200 m



1:4,000





© Crown Copyright and database right 2021. Ordnance Survey 100021874. Welsh Government

of Caerwent

0 100 200 m

1:5,000





Area transferred from the Crick ward to the Dinham ward of the community of Caerwent

0 500 1,000 m



1:15,000





Area transferred from the Llanvair Discoed ward to the Dinham ward of the community of Caerwent

0 30 60 m



1:1,000





Area transferred from the Llanvair Discoed ward to the St Brides Netherwent ward of the community of Caerwent

0 100 200 m



1:4,500





1:3,500