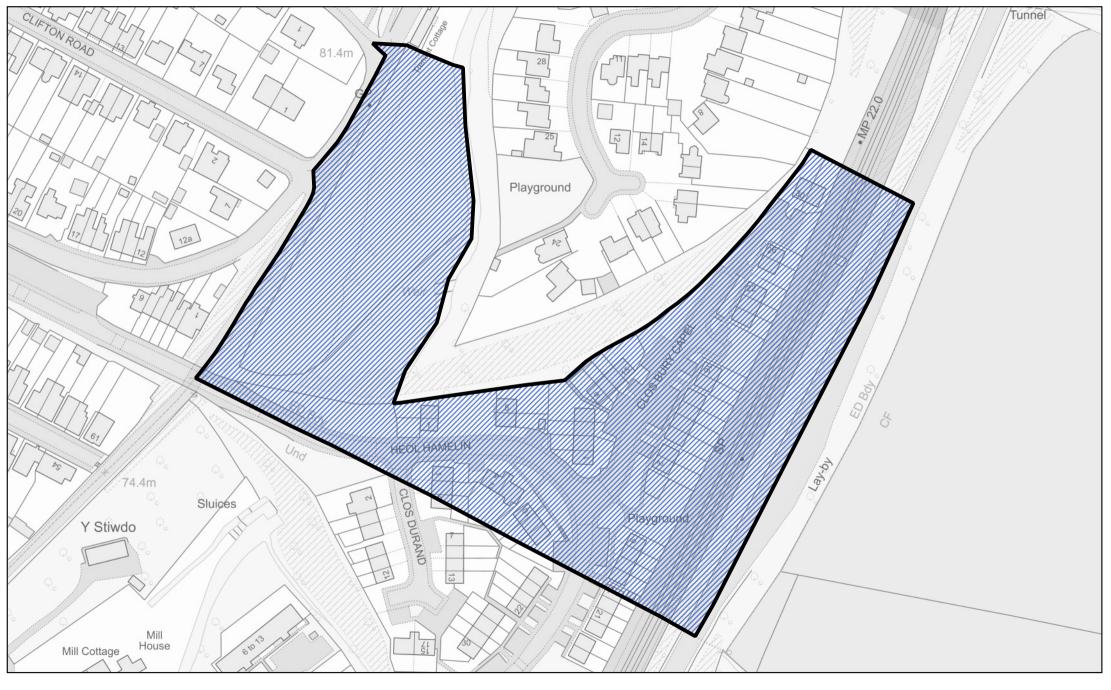

1:20,000



community of Abergavenny







The part of the community of Llantilio Pertholey transferred to the community of Abergavenny

0 50 100 m



1:1,500





The part of the community of Abergavenny transferred to the community of Llanover

0 70 140 m





The part of the community of Llanover transferred to the community of Abergavenny







1:1,000



Area transferred from the Cantref ward to the Llanwenarth Citra ward of the community of Abergavenny

0 100 200 m



1:3,500





Area transferred from the Cantref ward to the Grofield ward of the community of Abergavenny

0 100 200 m



1:3,500



1:1,500

© Crown Copyright and database right 2021. Ordnance Survey 100021874. Welsh Government



1:2,000



community of Abergavenny





Area transferred from the Castle ward to the Priory ward of the community of Abergavenny