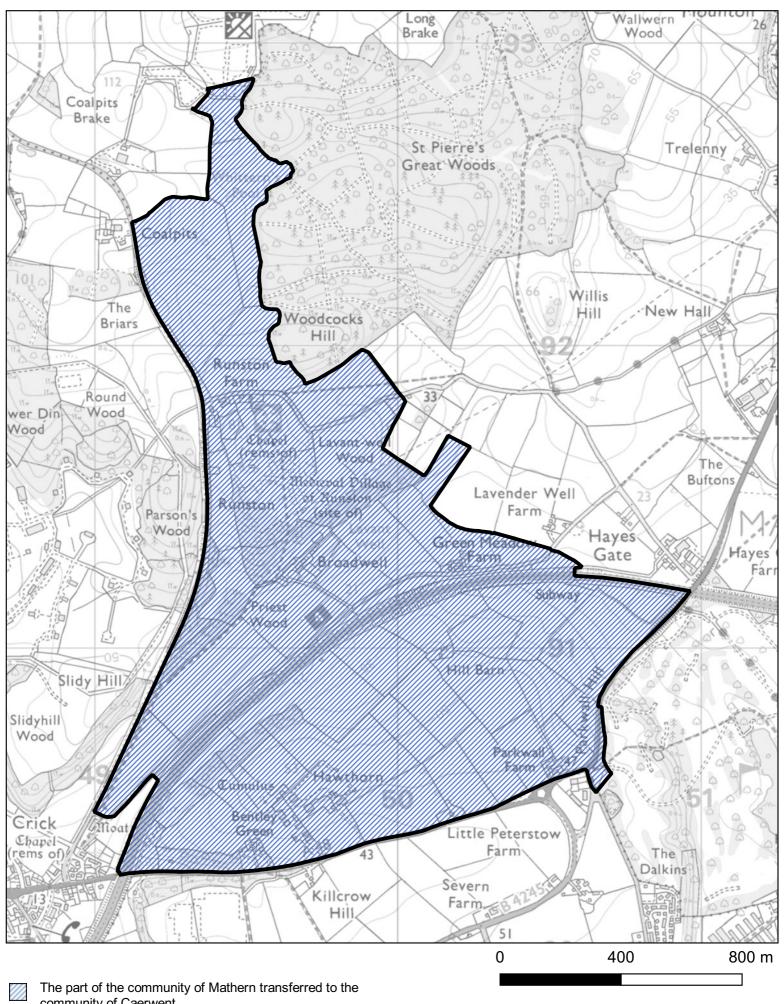

of Caerwent

0 100 200 m

1:5,000

Area transferred from the Crick ward to the Dinham ward of the community of Caerwent

0 500 1,000 m

1:15,000

Area transferred from the Llanvair Discoed ward to the Dinham ward of the community of Caerwent