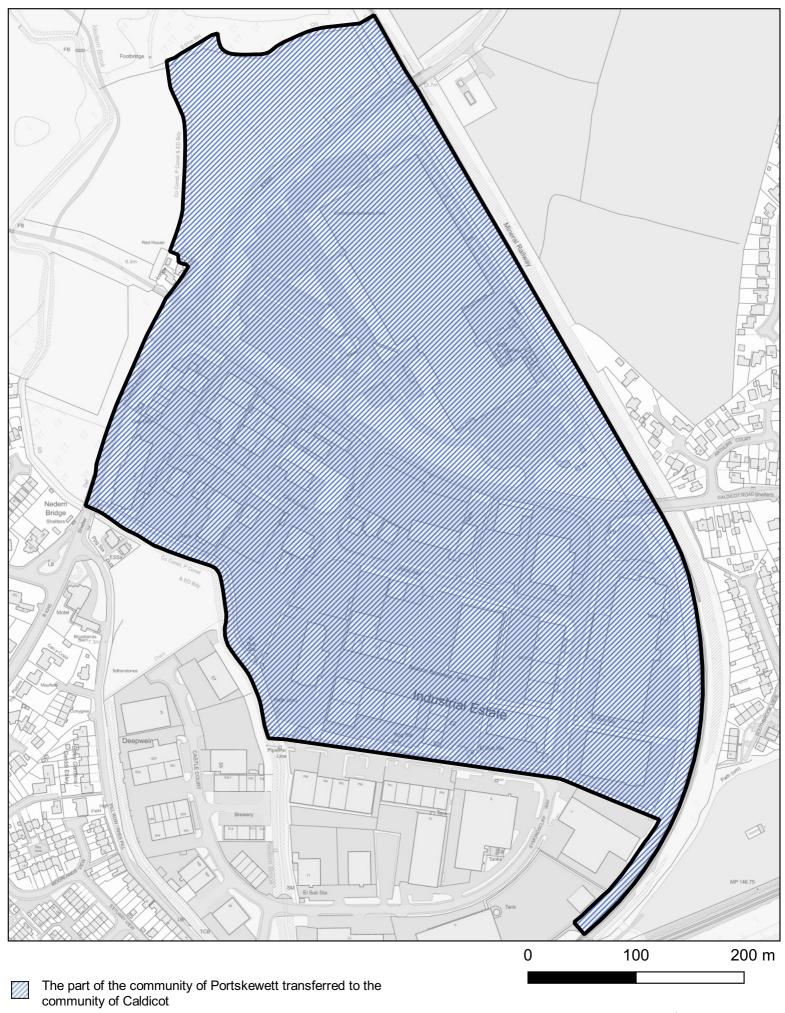

the community of Rogiet

0 300 600 m

1:10,000





© Crown Copyright and database right 2021. Ordnance Survey 100021874. Welsh Government

Caerwent



1:12,500



Area transferred from the St Brides Netherwent ward to the Caerwent ward of the community of Caerwent

0 100 200 m



1:4,000





© Crown Copyright and database right 2021. Ordnance Survey 100021874. Welsh Government

of Caerwent

0 100 200 m

1:5,000





Area transferred from the Crick ward to the Dinham ward of the community of Caerwent

0 500 1,000 m



1:15,000





Area transferred from the Llanvair Discoed ward to the Dinham ward of the community of Caerwent

0 30 60 m



1:1,000





Area transferred from the Llanvair Discoed ward to the St Brides Netherwent ward of the community of Caerwent

0 100 200 m



1:4,500





1:3,500