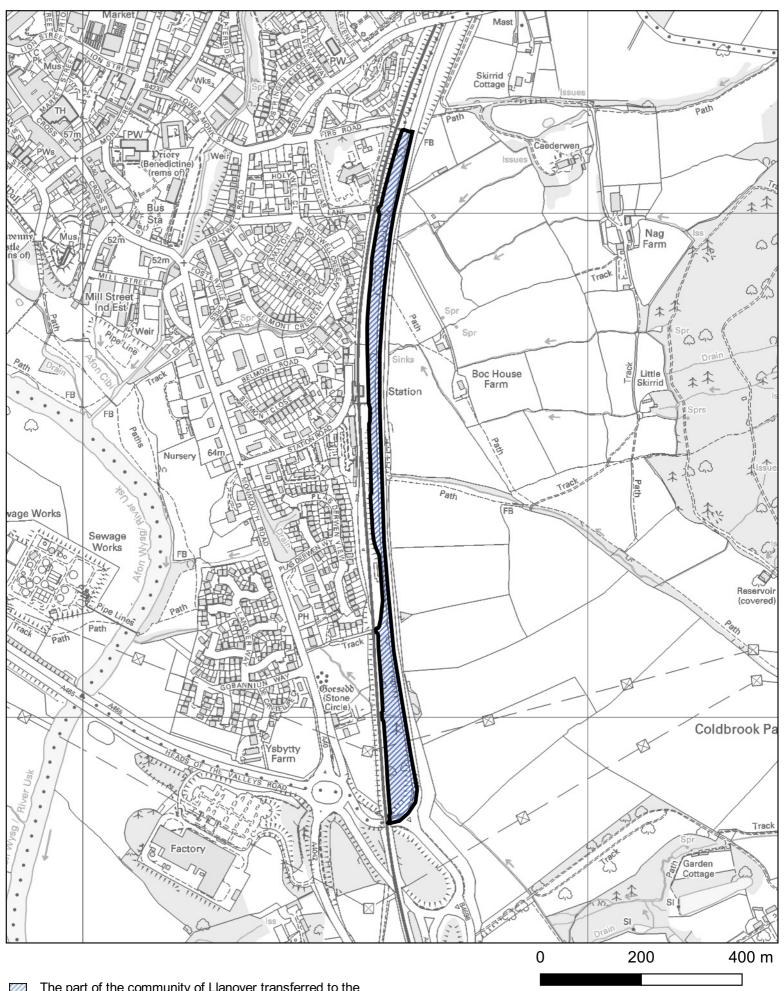

0 70 140 m

The part of the community of Llanover transferred to the community of Abergavenny

1:1,000

Area transferred from the Cantref ward to the Llanwenarth Citra ward of the community of Abergavenny

0 100 200 m