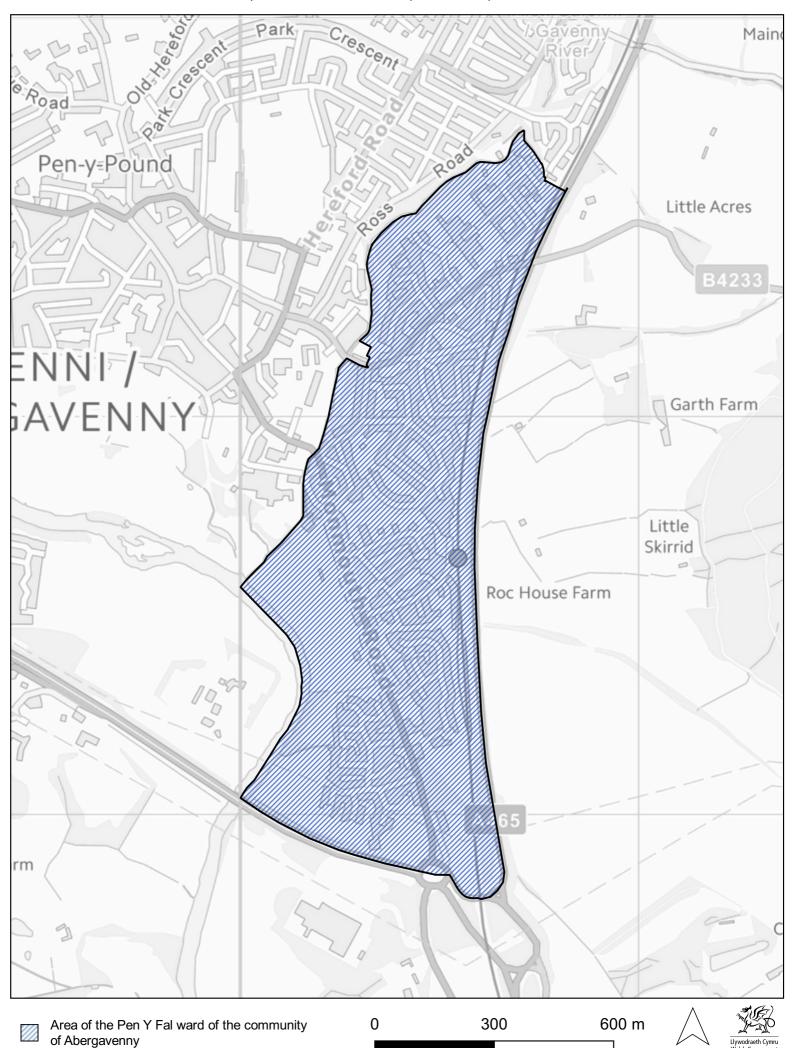

he community of Llantilio Pertholey transferred to the community of Abergavenny

0 50 100 m



1:1,500





The part of the community of Abergavenny transferred to the community of Llanover

0 70 140 m





The part of the community of Llanover transferred to the community of Abergavenny







1:1,000



Area transferred from the Cantref ward to the Llanwenarth Citra ward of the community of Abergavenny

0 100 200 m



1:3,500





Area transferred from the Cantref ward to the Grofield ward of the community of Abergavenny

0 100 200 m



1:3,500



1:1,500

© Crown Copyright and database right 2021. Ordnance Survey 100021874. Welsh Government



1:2,000



community of Abergavenny





Area transferred from the Castle ward to the Priory ward of the community of Abergavenny

0 70 140 m





1:9,500



community of Abergavenny





ward of the community of Abergavenny







Area transferred from the Lansdown ward to the Priory ward of the community of Abergavenny

0 100 200 m



1:3.000









The part of the community of Caerwent transferred to the community of Rogiet

0 300 600 m

1:10,000





© Crown Copyright and database right 2021. Ordnance Survey 100021874. Welsh Government

Caerwent



1:12,500



Area transferred from the St Brides Netherwent ward to the Caerwent ward of the community of Caerwent

0 100 200 m



1:4,000





© Crown Copyright and database right 2021. Ordnance Survey 100021874. Welsh Government

of Caerwent

0 100 200 m

1:5,000





Area transferred from the Crick ward to the Dinham ward of the community of Caerwent

0 500 1,000 m



1:15,000