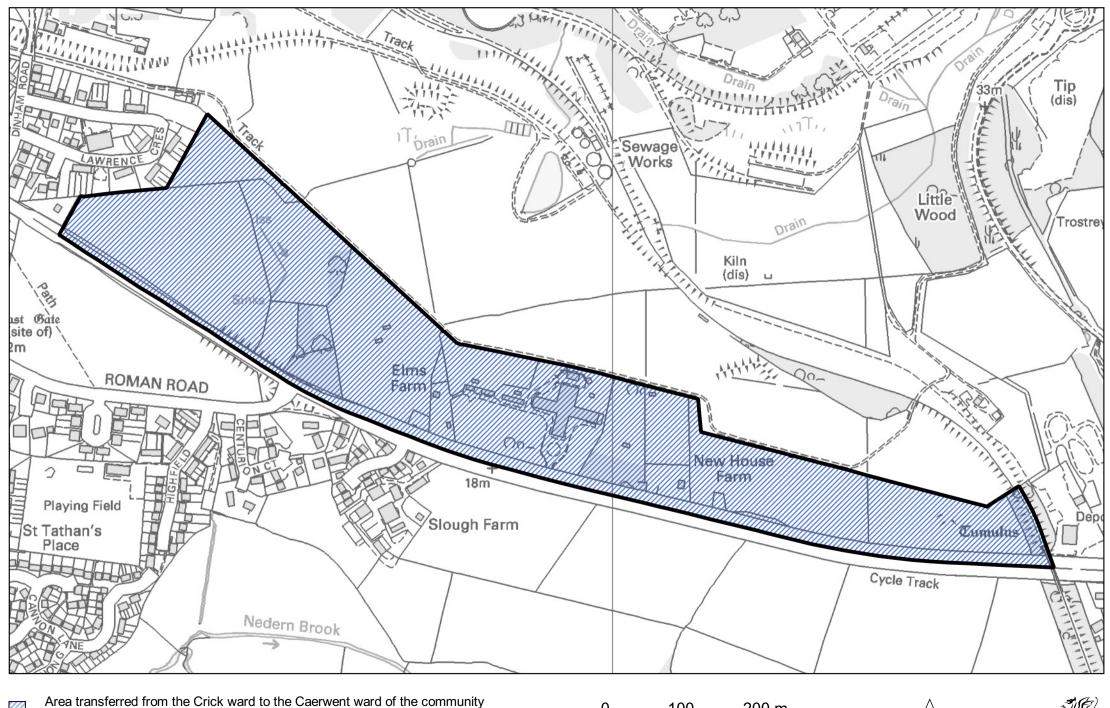

of Caerwent

0 100 200 m

1:5,000

Area transferred from the Crick ward to the Dinham ward of the community of Caerwent

0 500 1,000 m

1:15,000

Area transferred from the Llanvair Discoed ward to the Dinham ward of the community of Caerwent