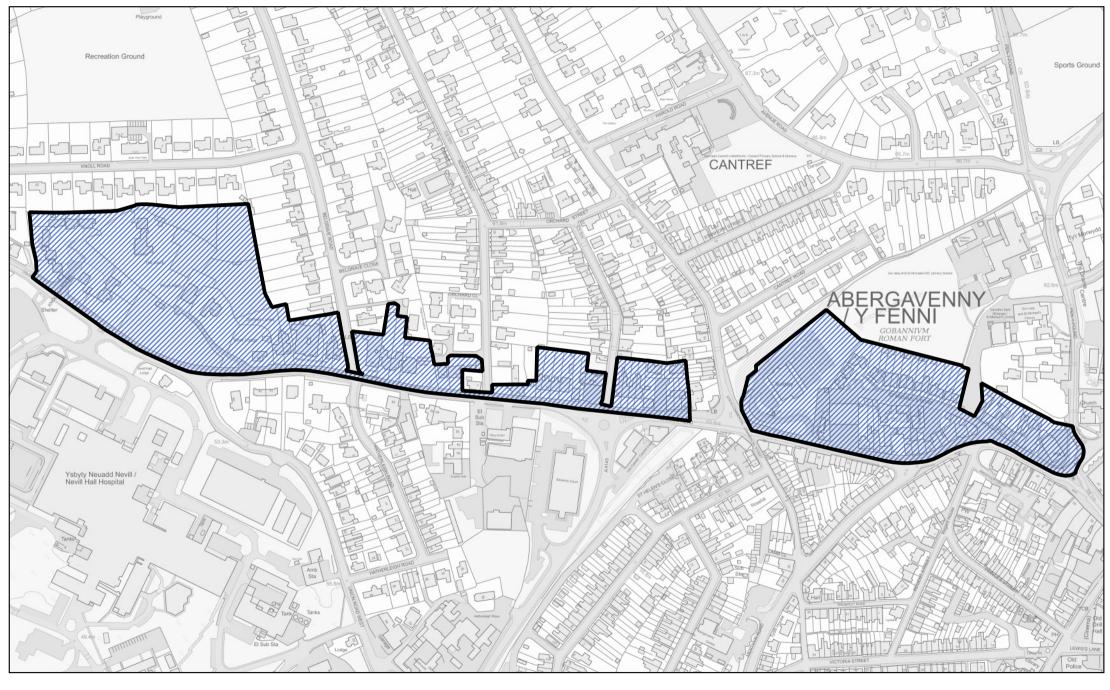

1:3,500

Area transferred from the Cantref ward to the Grofield ward of the community of Abergavenny

0 100 200 m

1:3,500

1:1,500

© Crown Copyright and database right 2021. Ordnance Survey 100021874. Welsh Government