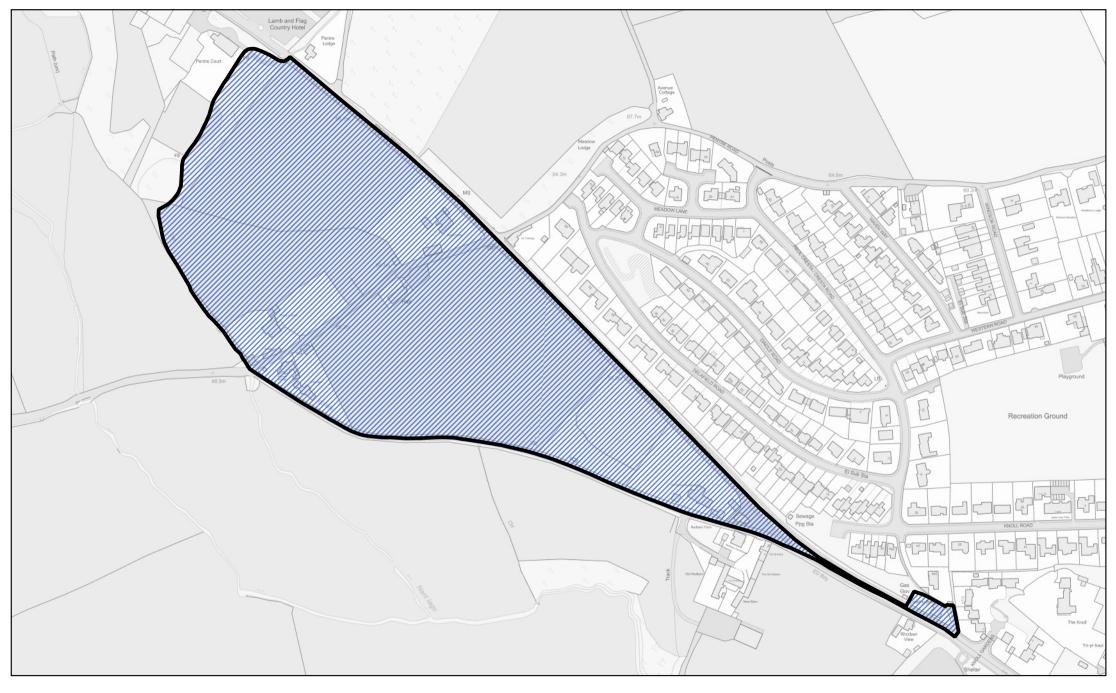

1:20,000

community of Abergavenny

The part of the community of Llantilio Pertholey transferred to the community of Abergavenny

0 50 100 m

1:1,500

The part of the community of Abergavenny transferred to the community of Llanover