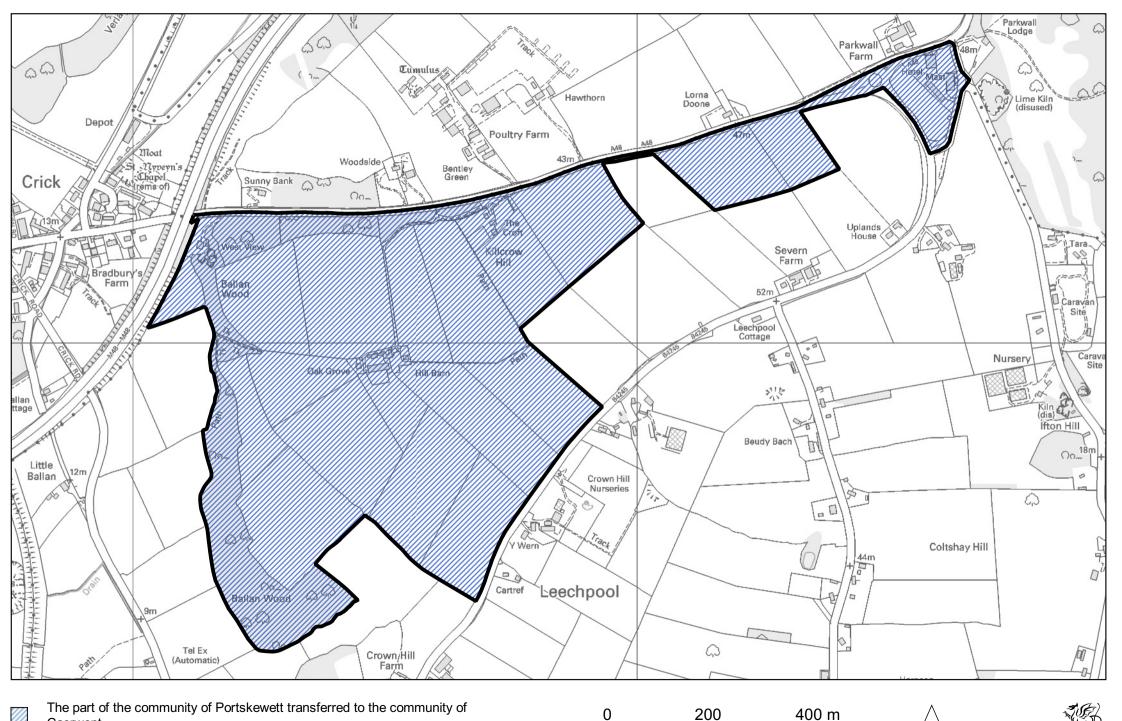

of Caerwent

0 100 200 m

1:5,000

Area transferred from the Crick ward to the Dinham ward of the community of Caerwent

0 500 1,000 m

1:15,000

Area transferred from the Llanvair Discoed ward to the Dinham ward of the community of Caerwent