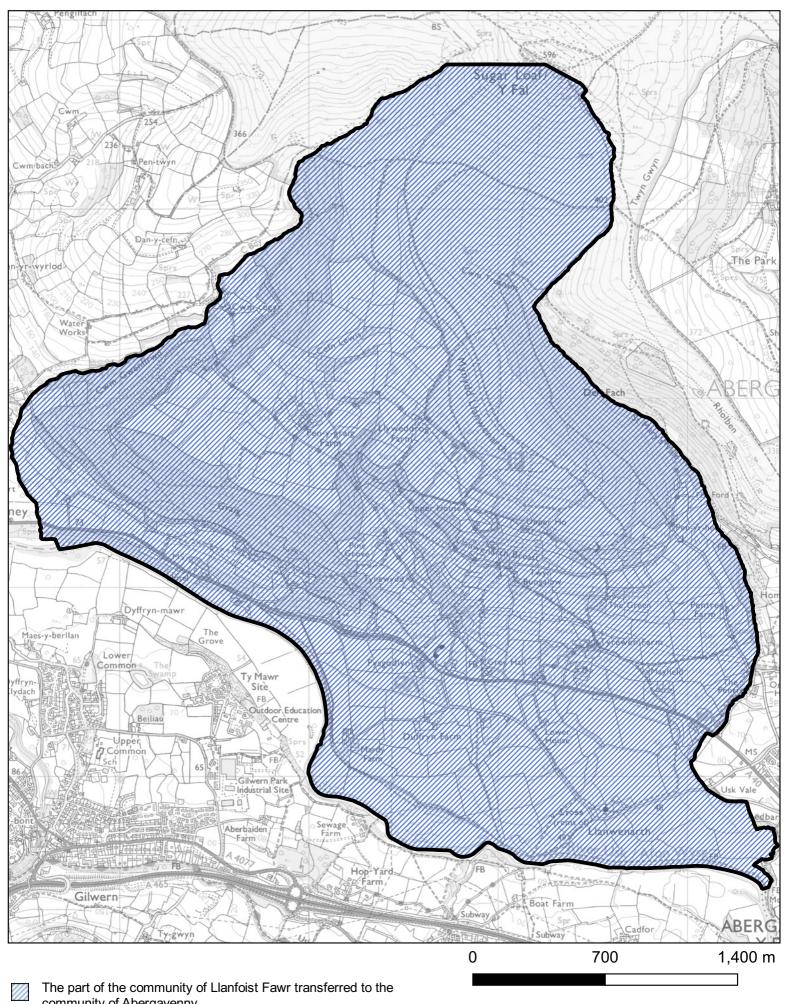

1:20,000

community of Abergavenny

The part of the community of Llantilio Pertholey transferred to the community of Abergavenny

0 50 100 m

1:1,500

The part of the community of Abergavenny transferred to the community of Llanover