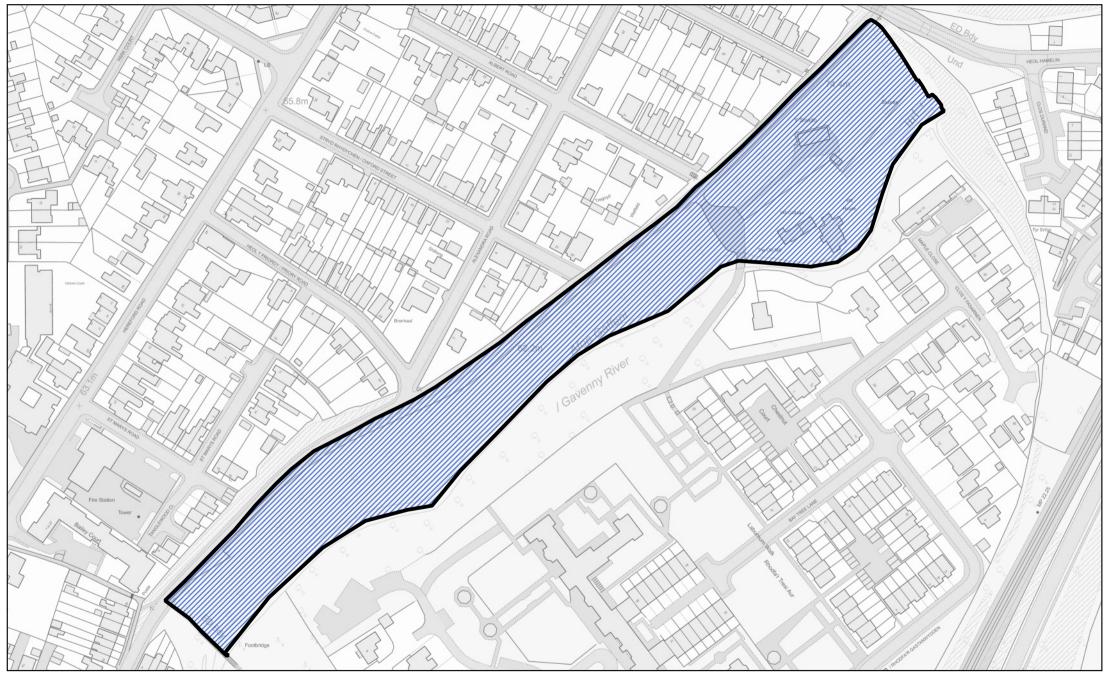

1:2,000

community of Abergavenny

Area transferred from the Castle ward to the Priory ward of the community of Abergavenny

0 70 140 m

1:9,500

community of Abergavenny

ward of the community of Abergavenny

Area transferred from the Lansdown ward to the Priory ward of the community of Abergavenny