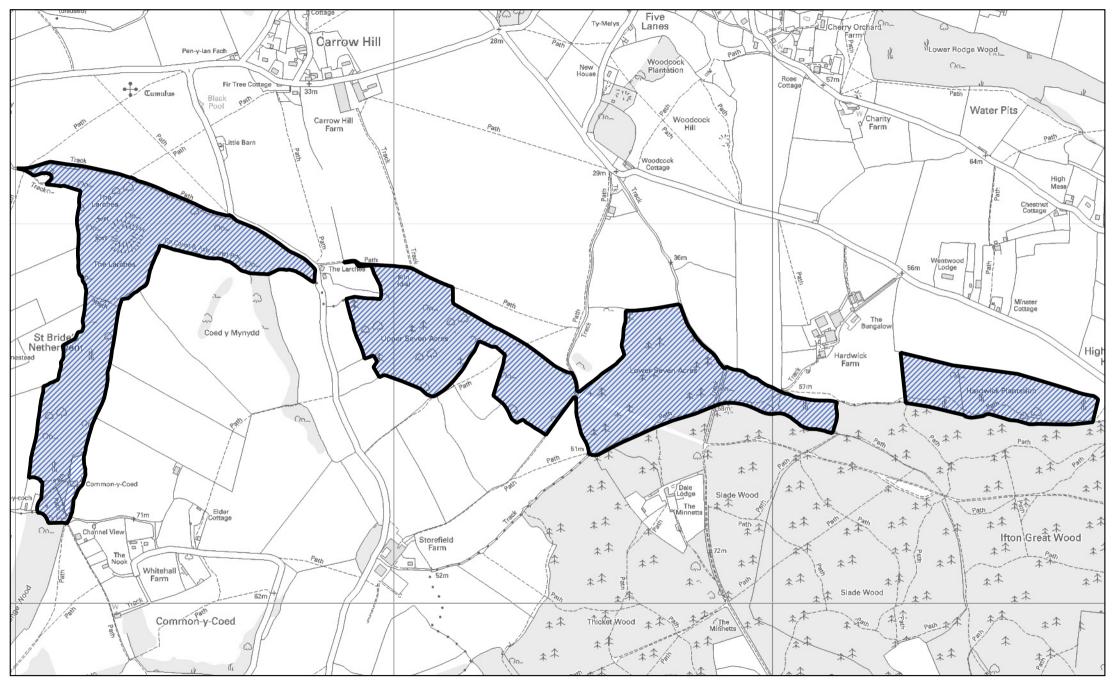

1:12,500

Area transferred from the St Brides Netherwent ward to the Caerwent ward of the community of Caerwent

0 100 200 m

1:4,000

© Crown Copyright and database right 2021. Ordnance Survey 100021874. Welsh Government