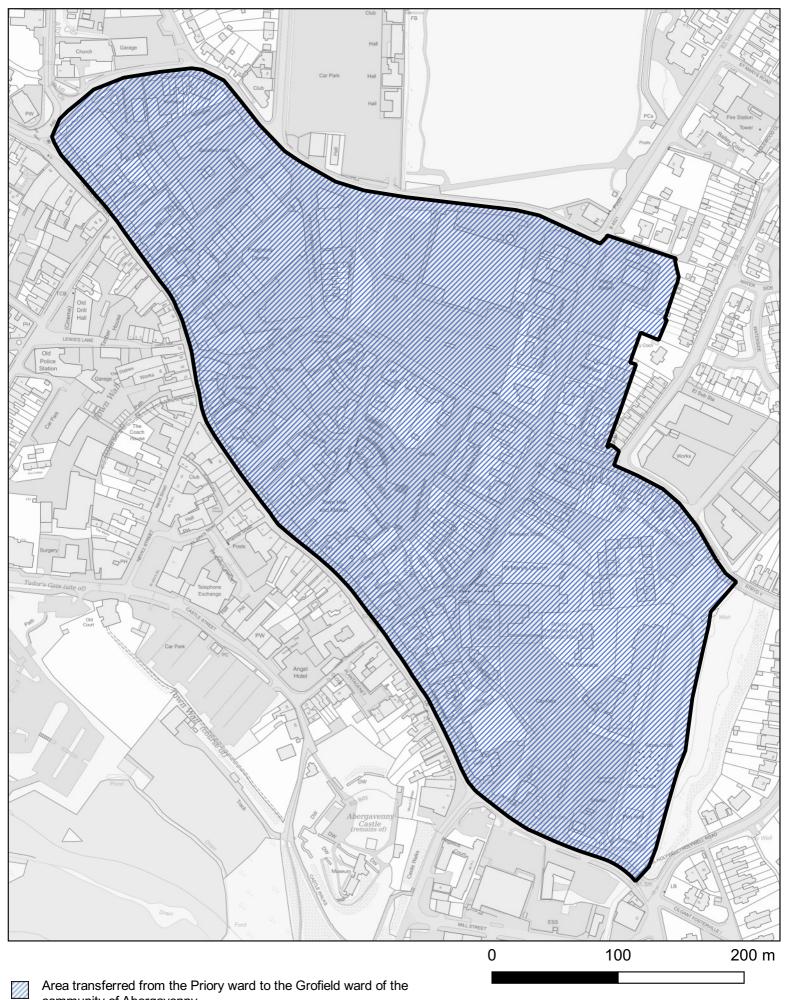

1:2,000

community of Abergavenny

Area transferred from the Castle ward to the Priory ward of the community of Abergavenny

0 70 140 m

1:9,500

community of Abergavenny

ward of the community of Abergavenny

Area transferred from the Lansdown ward to the Priory ward of the community of Abergavenny