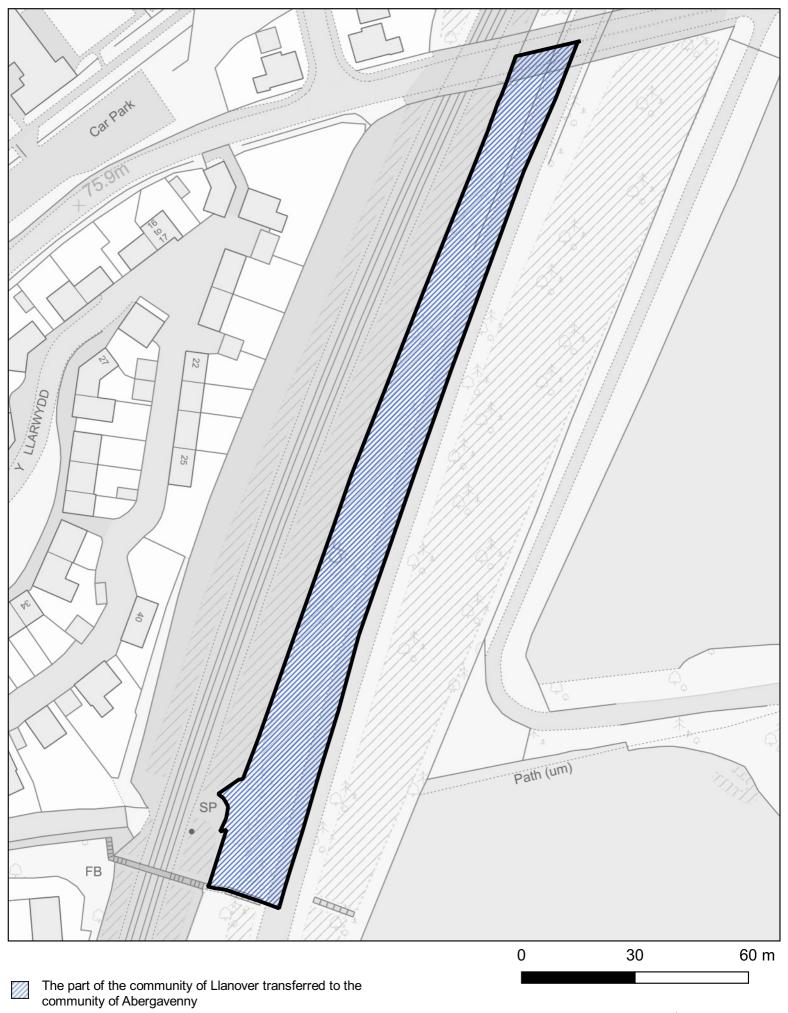

0 70 140 m

The part of the community of Llanover transferred to the community of Abergavenny

1:1,000

Area transferred from the Cantref ward to the Llanwenarth Citra ward of the community of Abergavenny

0 100 200 m