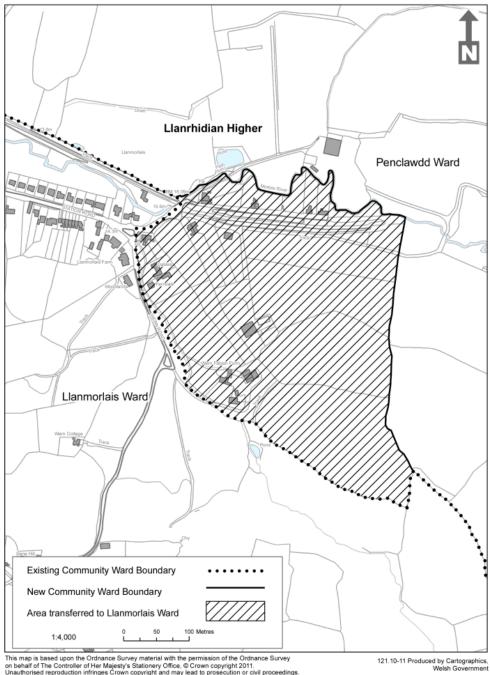

# Map E of the Swansea (Communities) Order 2011

This map is based upon the Ordnance Survey material with the permission of the Ordnance Survey on behalf of The Controller of Her Majesty's Stationery Office, © Crown copyright 2011. Unauthorised reproduction infringes Crown copyright and may lead to prosecution or civil proceedings. Welsh Government. Licence Number: 100021874

121.10-11 Produced by Cartographics, Welsh Government