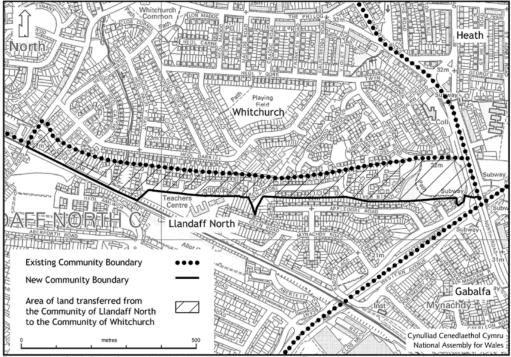

## Map A City and County of Cardiff (Llandaff North and Whitchurch) Order 2003

This map is reproduced from the Ordnance Survey map by the National Assembly for Wales with the permission of The Controller of Her Majesty's Stationery Office. © Crown copyright 2003. All rights reserved. Unauthorised reproduction infringes Crown copyright 2004.