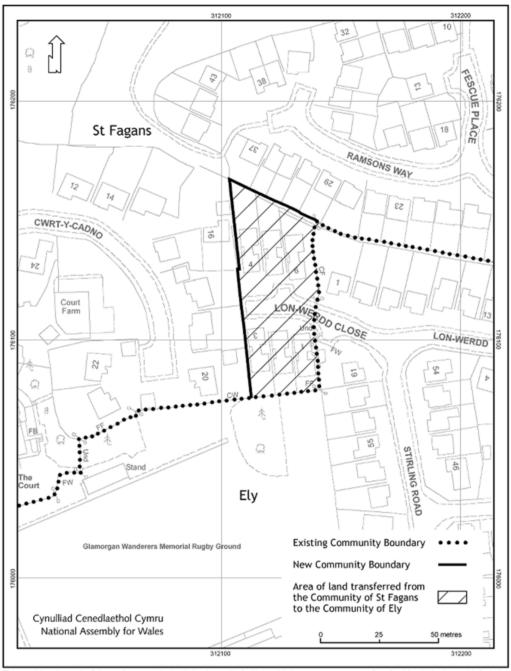

Map D City and County of Cardiff (Ely and St Fagans (2)) Order 2003

This map is based upon the Ordnance Survey map by the National Assembly for Wales with the permission of The Controller of Her Majesty's Stationery Office. © Crown copyright 2003. All rights reserved. Unauthorised reproduction infringes Crown copyright and may lead to prosecution or civil proceedings. Licence Number: GD 272221