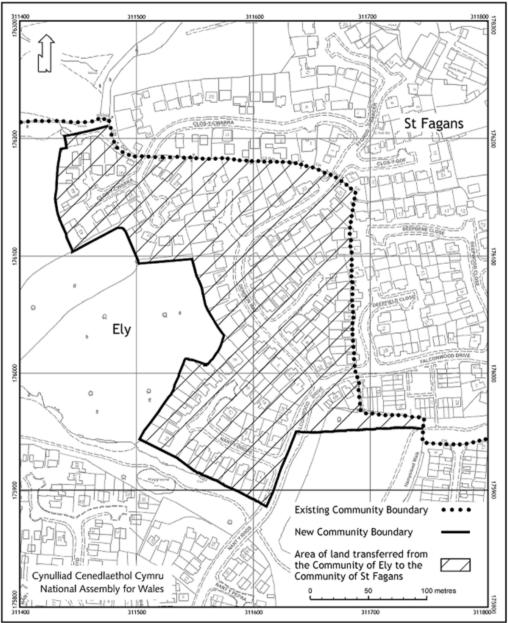

Map C City and County of Cardiff (Ely and St Fagans (1)) Order 2003

This map is based upon the Ordnance Survey map by the National Assembly for Wales with the permission of The Controller of Her Majesty's Stationery Office. © Crown copyright 2003. All rights reserved. Unauthorised reproduction infringes Crown copyright and may lead to prosecution or civil proceedings. Licence Number: GD 272221