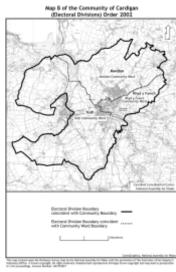

## Names, areas and numbers of councillors for the electoral divisions of the County of Ceredigion

| (1)                              | (2)                                                                          | (3)                   |
|----------------------------------|------------------------------------------------------------------------------|-----------------------|
| Name of Electoral Division       | Area of Electoral Division                                                   | Number of Councillors |
| Aberaeron                        | The Community of Aberaeron                                                   | 1                     |
| Aberporth                        | The Community of Aberporth                                                   | 1                     |
| Aberystwyth Canol/ Central       | The Central ward of the Community of Aberystwyth                             | 1                     |
| Aberystwyth Bronglais            | The East ward of the Community of Aberystwyth                                | 1                     |
| Aberystwyth Gogledd /North       | The North ward of the Community of Aberystwyth                               | 1                     |
| Aberystwyth Rheidol              | The Riverside ward of the Community of Aberystwyth                           | 1                     |
| Aberystwyth Penparcau            | The South ward of the Community of Aberystwyth                               | 2                     |
| Aberteifi/ Cardigan-Mwldan       | The Mwldan ward of the Community of Cardigan                                 | 1                     |
| Aberteifi/ Cardigan-Rhyd-y-Fuwch | The Rhyd-y-Fuwch ward of the Community of Cardigan                           | 1                     |
| Aberteifi/ Cardigan — Teifi      | The Teifi ward of the Community of Cardigan                                  | 1                     |
| Beulah                           | The Community of Beulah                                                      | 1                     |
| Borth                            | The Communities of Borth and Geneu'r Glyn                                    | 1                     |
| Capel Dewi                       | The Capel Dewi, Pontshaen and Tregroes wards of the Community of Llandysul   | 1                     |
| Ceulanamaes mawr                 | The Communities of<br>Ceulanamaesmawr<br>Llangynfelyn and Ysgubor-y-<br>coed | 1                     |
| Ciliau Aeron                     | The Communities of Ciliau Aeron and Henfynyw                                 | 1                     |
| Faenor                           | The Community of Faenor                                                      | 1                     |
| Lampeter                         | The Community of Lampeter                                                    | 2                     |
| Llanbadarn Fawr -Padarn          | The Padarn ward of the<br>Community of Llanbadarn<br>Fawr                    | 1                     |