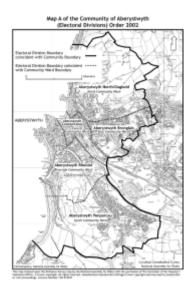

## Names, areas and numbers of councillors for the electoral divisions of the County of Ceredigion

| (1)                              | (2)                                                                          | (3)                   |
|----------------------------------|------------------------------------------------------------------------------|-----------------------|
| Name of Electoral Division       | Area of Electoral Division                                                   | Number of Councillors |
| Aberaeron                        | The Community of Aberaeron                                                   | 1                     |
| Aberporth                        | The Community of Aberporth                                                   | 1                     |
| Aberystwyth Canol/ Central       | The Central ward of the Community of Aberystwyth                             | 1                     |
| Aberystwyth Bronglais            | The East ward of the Community of Aberystwyth                                | 1                     |
| Aberystwyth Gogledd /North       | The North ward of the Community of Aberystwyth                               | 1                     |
| Aberystwyth Rheidol              | The Riverside ward of the Community of Aberystwyth                           | 1                     |
| Aberystwyth Penparcau            | The South ward of the Community of Aberystwyth                               | 2                     |
| Aberteifi/ Cardigan-Mwldan       | The Mwldan ward of the Community of Cardigan                                 | 1                     |
| Aberteifi/ Cardigan-Rhyd-y-Fuwch | The Rhyd-y-Fuwch ward of the Community of Cardigan                           | 1                     |
| Aberteifi/ Cardigan — Teifi      | The Teifi ward of the Community of Cardigan                                  | 1                     |
| Beulah                           | The Community of Beulah                                                      | 1                     |
| Borth                            | The Communities of Borth and Geneu'r Glyn                                    | 1                     |
| Capel Dewi                       | The Capel Dewi, Pontshaen and Tregroes wards of the Community of Llandysul   | 1                     |
| Ceulanamaes mawr                 | The Communities of<br>Ceulanamaesmawr<br>Llangynfelyn and Ysgubor-y-<br>coed | 1                     |
| Ciliau Aeron                     | The Communities of Ciliau Aeron and Henfynyw                                 | 1                     |
| Faenor                           | The Community of Faenor                                                      | 1                     |
| Lampeter                         | The Community of Lampeter                                                    | 2                     |
| Llanbadarn Fawr -Padarn          | The Padarn ward of the<br>Community of Llanbadarn<br>Fawr                    | 1                     |