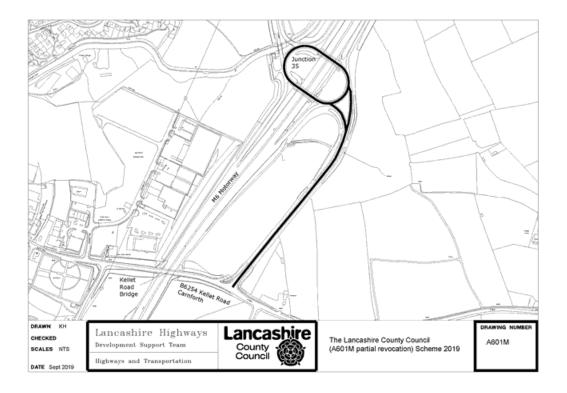

## THE SCHEDULE TO THE SCHEME

Article 3

| SCHEME TO BE REVOKED                                                 | EXTENT OF REVOCATION                                                                                                                                                                                                                                                                                                                |
|----------------------------------------------------------------------|-------------------------------------------------------------------------------------------------------------------------------------------------------------------------------------------------------------------------------------------------------------------------------------------------------------------------------------|
| The Lancashire County Council (Carnfo Link) Special Road Scheme 1985 | orth A route of approximately 1.0 kilometres in length starting at a point on the B6254 Kellet Road Carnforth approximately 160 metres east of the centre point of Kellet Road Bridge over the M6 Motorway then proceeding in a generally northerly direction up to and including the roundabout of Junction 35 of the M6 Motorway. |
| C.S                                                                  | The Common Seal of the Lancashire County<br>Council was hereunto affixed this 10th day of<br>October 2019 in the presence of:-                                                                                                                                                                                                      |