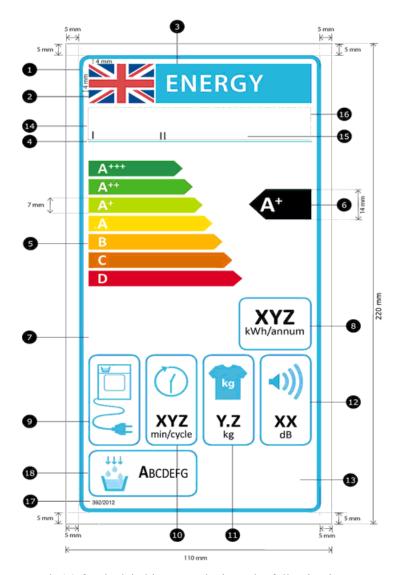

## SCHEDULE 5

Commission delegated regulations related to energy labelling: updated labels

- 7.—(1) In Commission Delegated Regulation (EU) No 392/2012 of 1 March 2012 supplementing Directive 2010/30/EU of the European Parliament and of the Council with regard to energy labelling of household tumble driers, Annex 1 (label) is amended as follows.
- (2) In paragraph 1 (label for air-vented household tumble dryer), for the label image, substitute the following image—

(3) In paragraph 2 (label for condenser household tumble dryer), for the label image, substitute the following image—

(4) In paragraph 3 (label for gas-fired household tumble dryer), for the label image, substitute the following image—

- (5) In paragraph 4 (label design)—
  - (a) in subparagraph 4.1, for the label image, substitute the following image—

(b) in subparagraph 4.2, for the label image, substitute the following image--

(c) in subparagraph 4.3 for the label image, substitute the following image—