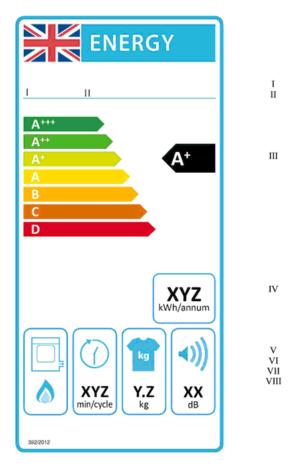

(3) In paragraph 2 (label for condenser household tumble dryer), for the label image, substitute the following image—

(4) In paragraph 3 (label for gas-fired household tumble dryer), for the label image, substitute the following image—