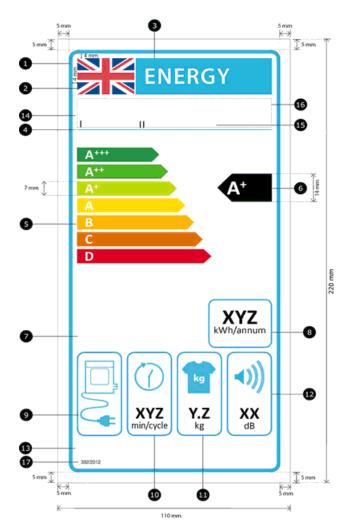

- (5) In paragraph 4 (label design)—
  - (a) in subparagraph 4.1, for the label image, substitute the following image—

(b) in subparagraph 4.2, for the label image, substitute the following image--

(c) in subparagraph 4.3 for the label image, substitute the following image—

- (d) in each of subparagraphs 4.1(d), 4.2(d) and 4.3(d)—
  - (i) for point 2, substitute—

"UK flag: colours—

the blue background: 100,72,00,18.5;

the red crosses: 00,100,81,4

the remaining part: 100% white;";

- (ii) in point 3, for "EU logo" substitute "UK flag";
- (iii) omit point 7.