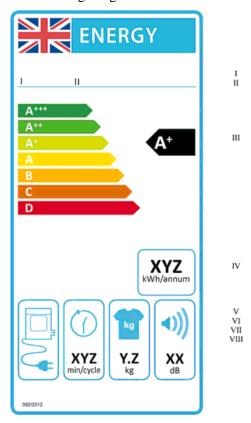

## SCHEDULE 5

Commission delegated regulations related to energy labelling: updated labels

- 7.—(1) In Commission Delegated Regulation (EU) No 392/2012 of 1 March 2012 supplementing Directive 2010/30/EU of the European Parliament and of the Council with regard to energy labelling of household tumble driers, Annex 1 (label) is amended as follows.
- (2) In paragraph 1 (label for air-vented household tumble dryer), for the label image, substitute the following image—