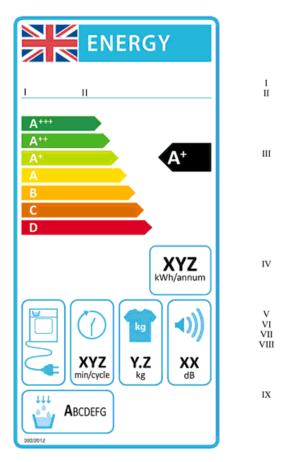

(3) In paragraph 2 (label for condenser household tumble dryer), for the label image, substitute the following image—

(4) In paragraph 3 (label for gas-fired household tumble dryer), for the label image, substitute the following image—