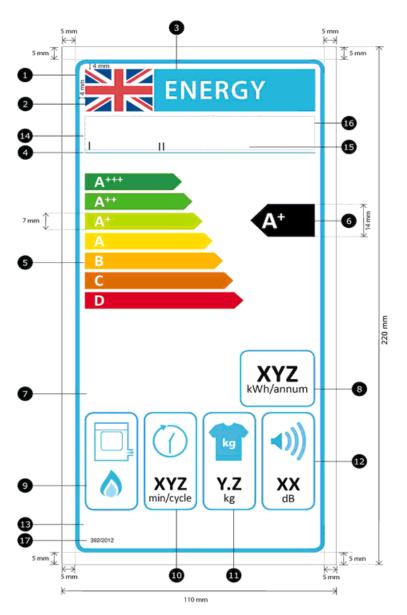

(3) In paragraph 2 (label for condenser household tumble dryer), for the label image, substitute the following image—

(4) In paragraph 3 (label for gas-fired household tumble dryer), for the label image, substitute the following image—

- (5) In paragraph 4 (label design)—
  - (a) in subparagraph 4.1, for the label image, substitute the following image—

(b) in subparagraph 4.2, for the label image, substitute the following image--

(c) in subparagraph 4.3 for the label image, substitute the following image—