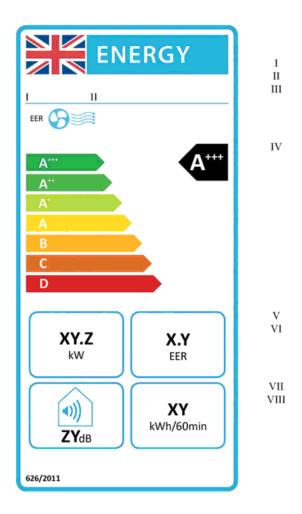

(5) In paragraph 2.5 (label design), for the label image, substitute the following image—

(6) In paragraph 3.4 (heating-only air conditioners classified in energy efficiency classes A+++ to D), for the label image, substitute the following image—