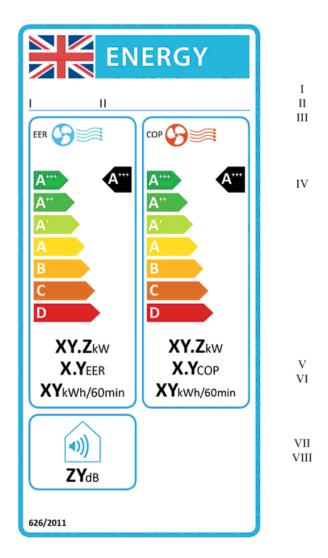

## **SCHEDULE 5**

Commission delegated regulations related to energy labelling: updated labels

- **6.**—(1) In Commission Delegated Regulation (EU) No 626/2011 of 4 May 2011 supplementing Directive 2010/30/EU of the European Parliament and of the Council with regard to energy labelling of air conditioners, Annex 3 (the label) is amended as follows.
- (2) In paragraph 1.4 (reversible air conditioners classified in energy efficiency classes A+++ to D), for the label image, substitute the following image—