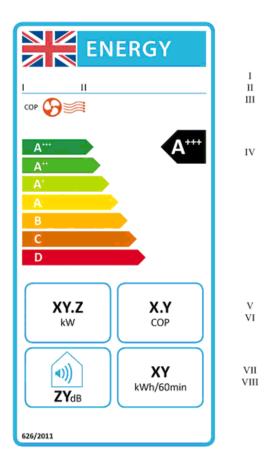

(3) In paragraph 1.5 (label design), for the label image, substitute the following image—

(4) In paragraph 2.4 (cooling-only air conditioners classified in energy efficiency classes A+++ to D), for the label image, substitute the following image—

(5) In paragraph 2.5 (label design), for the label image, substitute the following image—

(6) In paragraph 3.4 (heating-only air conditioners classified in energy efficiency classes A+++ to D), for the label image, substitute the following image—