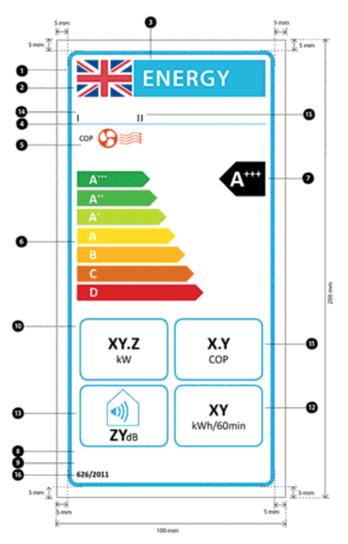

(5) In paragraph 2.5 (label design), for the label image, substitute the following image—

(6) In paragraph 3.4 (heating-only air conditioners classified in energy efficiency classes A+++ to D), for the label image, substitute the following image—