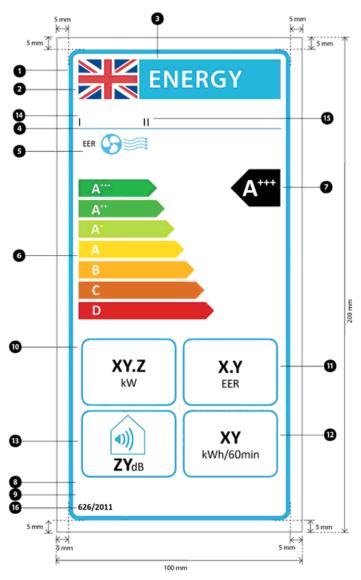

(3) In paragraph 1.5 (label design), for the label image, substitute the following image—

(4) In paragraph 2.4 (cooling-only air conditioners classified in energy efficiency classes A+++ to D), for the label image, substitute the following image—