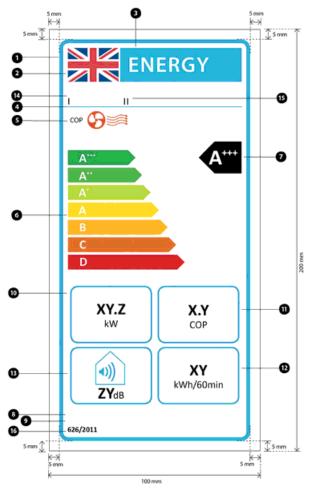

(3) In paragraph 1.5 (label design), for the label image, substitute the following image—

(4) In paragraph 2.4 (cooling-only air conditioners classified in energy efficiency classes A+++ to D), for the label image, substitute the following image—