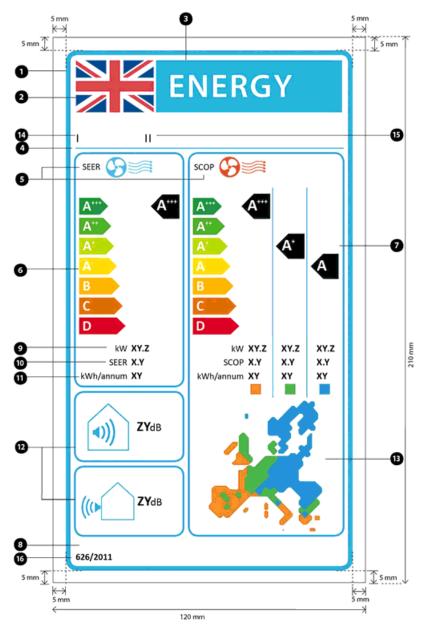

(3) In paragraph 1.5 (label design), for the label image, substitute the following image—

(4) In paragraph 2.4 (cooling-only air conditioners classified in energy efficiency classes A+++ to D), for the label image, substitute the following image—