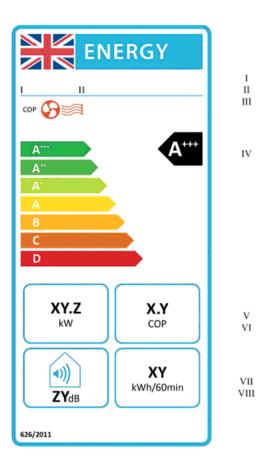

## **SCHEDULE 5**

Commission delegated regulations related to energy labelling: updated labels

- **6.**—(1) In Commission Delegated Regulation (EU) No 626/2011 of 4 May 2011 supplementing Directive 2010/30/EU of the European Parliament and of the Council with regard to energy labelling of air conditioners, Annex 3 (the label) is amended as follows.
- (2) In paragraph 1.4 (reversible air conditioners classified in energy efficiency classes A+++ to D), for the label image, substitute the following image—