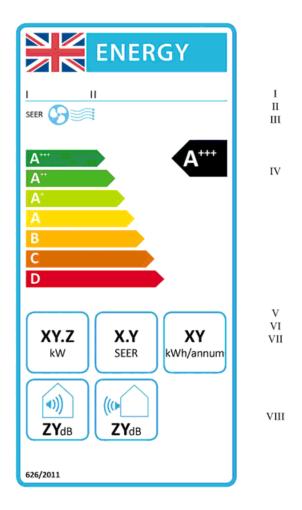

(3) In paragraph 1.5 (label design), for the label image, substitute the following image—

(4) In paragraph 2.4 (cooling-only air conditioners classified in energy efficiency classes A+++ to D), for the label image, substitute the following image—