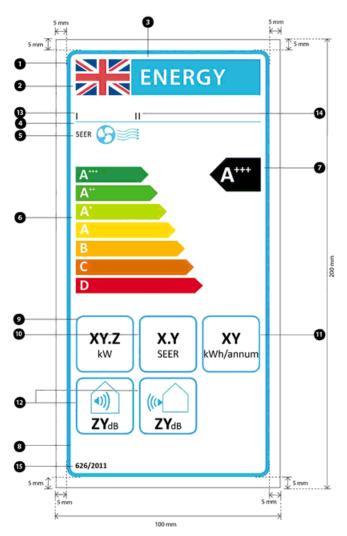

(5) In paragraph 2.5 (label design), for the label image, substitute the following image—

(6) In paragraph 3.4 (heating-only air conditioners classified in energy efficiency classes A+++ to D), for the label image, substitute the following image—