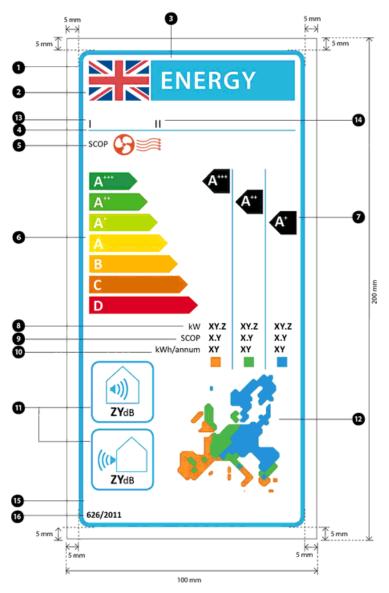

(3) In paragraph 1.5 (label design), for the label image, substitute the following image—

(4) In paragraph 2.4 (cooling-only air conditioners classified in energy efficiency classes A+++ to D), for the label image, substitute the following image—