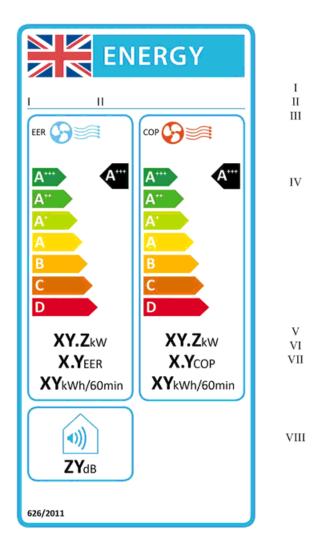

(9) In paragraph 4.2 (label design), for the label image, substitute the following image—

(10) In paragraph 4.3 (cooling-only double duct air conditioners classified in energy efficiency classes A+++ to D), for the label image, substitute the following image—