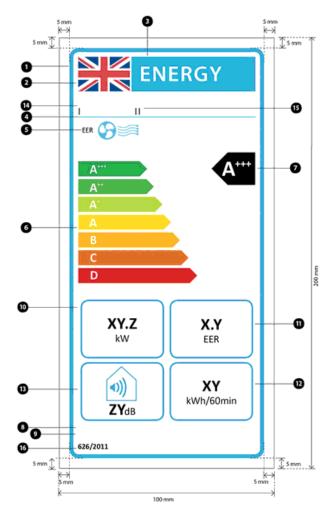

(5) In paragraph 2.5 (label design), for the label image, substitute the following image—

(6) In paragraph 3.4 (heating-only air conditioners classified in energy efficiency classes A+++ to D), for the label image, substitute the following image—

(7) In paragraph 3.5 (label design), for the label image, substitute the following image—

(8) In paragraph 4.1 (reversible double duct air conditioners classified in energy efficiency classes A+++ to D), for the label image, substitute the following image—