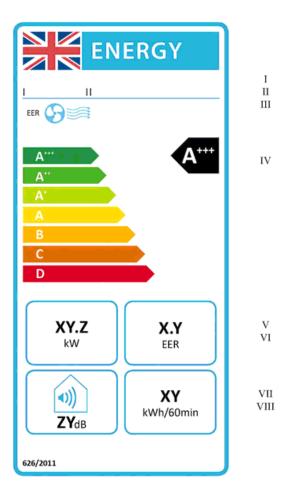

## **SCHEDULE 5**

Commission delegated regulations related to energy labelling: updated labels

- **6.**—(1) In Commission Delegated Regulation (EU) No 626/2011 of 4 May 2011 supplementing Directive 2010/30/EU of the European Parliament and of the Council with regard to energy labelling of air conditioners, Annex 3 (the label) is amended as follows.
- (2) In paragraph 1.4 (reversible air conditioners classified in energy efficiency classes A+++ to D), for the label image, substitute the following image—