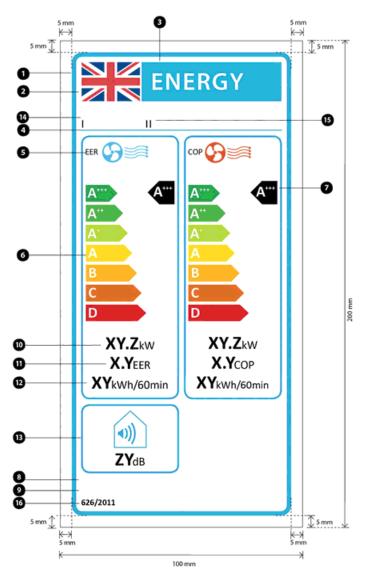

(3) In paragraph 1.5 (label design), for the label image, substitute the following image—

(4) In paragraph 2.4 (cooling-only air conditioners classified in energy efficiency classes A+++ to D), for the label image, substitute the following image—