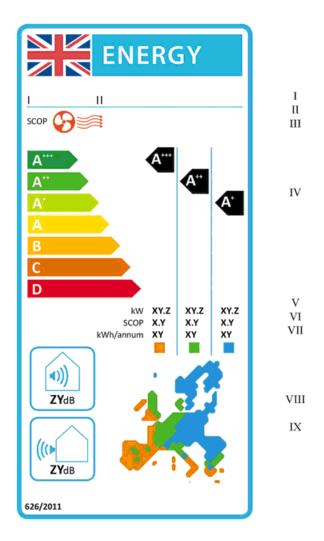

## **SCHEDULE 5**

Commission delegated regulations related to energy labelling: updated labels

- **6.**—(1) In Commission Delegated Regulation (EU) No 626/2011 of 4 May 2011 supplementing Directive 2010/30/EU of the European Parliament and of the Council with regard to energy labelling of air conditioners, Annex 3 (the label) is amended as follows.
- (2) In paragraph 1.4 (reversible air conditioners classified in energy efficiency classes A+++ to D), for the label image, substitute the following image—