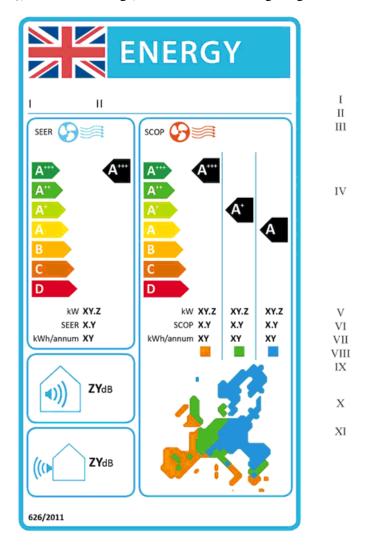

## **SCHEDULE 5**

Commission delegated regulations related to energy labelling: updated labels

- **6.**—(1) In Commission Delegated Regulation (EU) No 626/2011 of 4 May 2011 supplementing Directive 2010/30/EU of the European Parliament and of the Council with regard to energy labelling of air conditioners, Annex 3 (the label) is amended as follows.
- (2) In paragraph 1.4 (reversible air conditioners classified in energy efficiency classes A+++ to D), for the label image, substitute the following image—