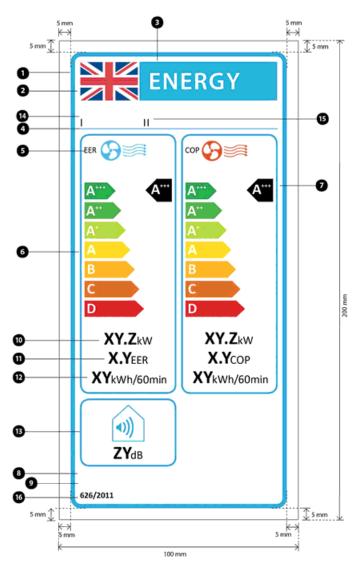

(7) In paragraph 3.5 (label design), for the label image, substitute the following image—

(8) In paragraph 4.1 (reversible double duct air conditioners classified in energy efficiency classes A+++ to D), for the label image, substitute the following image—