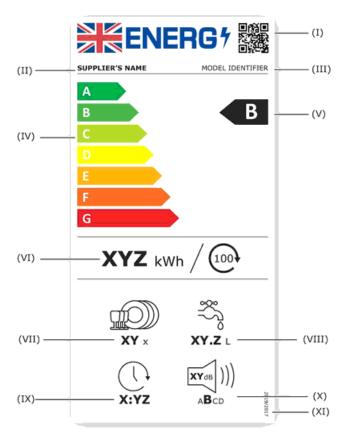

**Status:** This is the original version (as it was originally made). This item of legislation is currently only available in its original format.

## SCHEDULE 4

Modifications to Commission Delegated Regulation (EU) 2019/2017 (energy labelling of household dishwashers)

## PART 2

## Modifications to Annex 3 (labels)

15. The modifications to Annex 3 (labels) are as follows.

16. Paragraph 1 (label) is to be read as if for the label image there were substituted the following image—





(a) for the label image there were substituted the following image—

**Status:** This is the original version (as it was originally made). This item of legislation is currently only available in its original format.



(b) in paragraph (f), for point 1 there were substituted—

"the colours of the UK flag must be as follows-

- the blue background: 100,72,00,18.5;
- the red crosses: 00,100,81,4
- the remaining part: 100% white;".