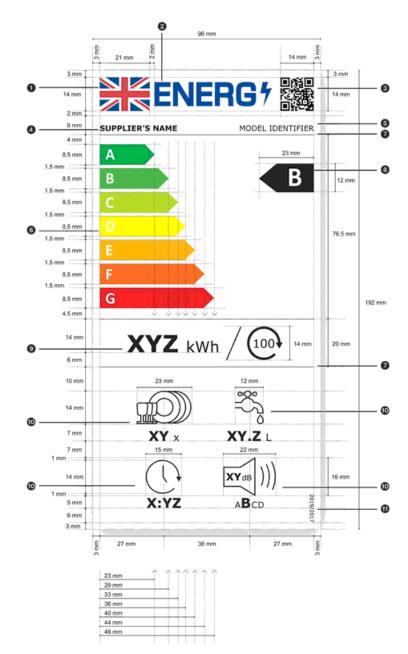

**Status:** This is the original version (as it was originally made). This item of legislation is currently only available in its original format.

## SCHEDULE 4

Modifications to Commission Delegated Regulation (EU) 2019/2017 (energy labelling of household dishwashers)

## PART 2

## Modifications to Annex 3 (labels)

15. The modifications to Annex 3 (labels) are as follows.

16. Paragraph 1 (label) is to be read as if for the label image there were substituted the following image—





(a) for the label image there were substituted the following image—

**Status:** This is the original version (as it was originally made). This item of legislation is currently only available in its original format.



(b) in paragraph (f), for point 1 there were substituted—

"the colours of the UK flag must be as follows-

- the blue background: 100,72,00,18.5;
- the red crosses: 00,100,81,4
- the remaining part: 100% white;".