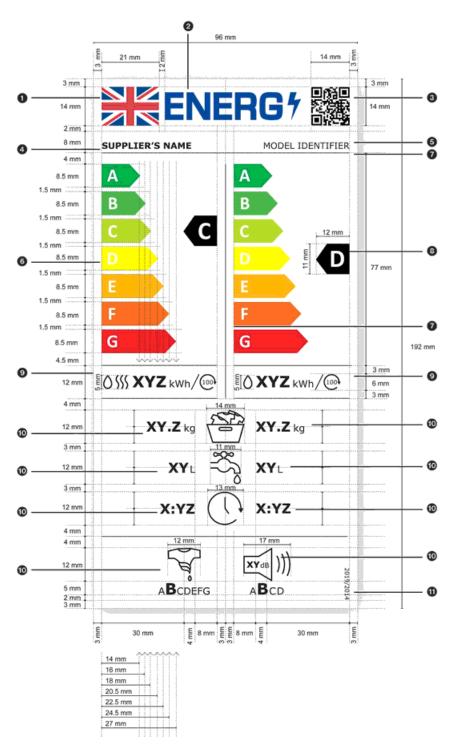

- 19. Subparagraph 2 of paragraph B (label design for household washer-dryers) is to be read as if—  $\,$ 
  - (a) for the label image there were substituted the following image—

(b) in paragraph (f), for point 1 there were substituted—

"the colours of the UK flag must be as follows—

- the blue background: 100,72,00,18.5;
- the red crosses: 00,100,81,4
- the remaining part: 100% white;".