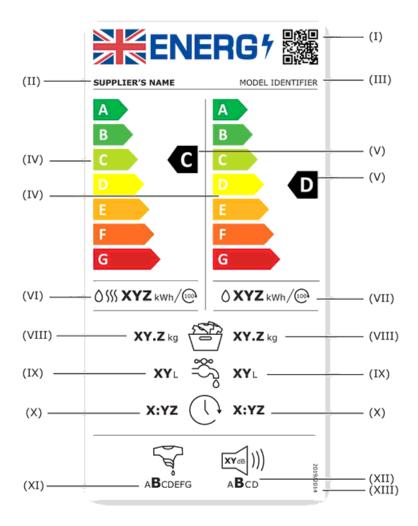

"the colours of the UK flag must be as follows-

- the blue background: 100,72,00,18.5;
- the red crosses: 00,100,81,4
- the remaining part: 100% white;".

**18.** Subparagraph 1(1) of paragraph B (label for household washer-dryers) is to be read as if for the label image there were substituted the following image—

- 19. Subparagraph 2 of paragraph B (label design for household washer-dryers) is to be read as if—  $\,$ 
  - (a) for the label image there were substituted the following image—

(b) in paragraph (f), for point 1 there were substituted—