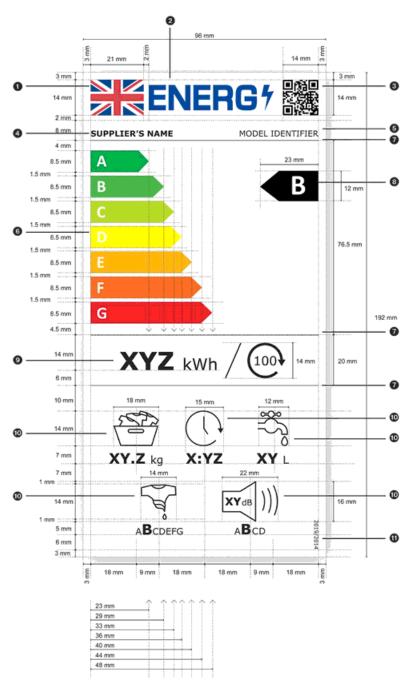

- 17. Subparagraph 2 of paragraph A (label design for household washing machines) is to be read as if—
  - (a) for the label image there were substituted the following image—

(b) in paragraph (f), for point 1 there were substituted—

"the colours of the UK flag must be as follows-

- the blue background: 100,72,00,18.5;
- the red crosses: 00,100,81,4
- the remaining part: 100% white;".

**18.** Subparagraph 1(1) of paragraph B (label for household washer-dryers) is to be read as if for the label image there were substituted the following image—