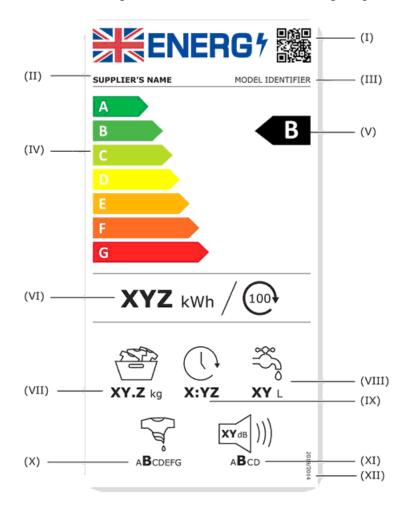

## Modifications to Annex 3 (labels)

- 15. The modifications to Annex 3 (labels) are as follows.
- **16.** Subparagraph 1(1) of paragraph A (label for household washing machines) is to be read as if for the label image there were substituted the following image—