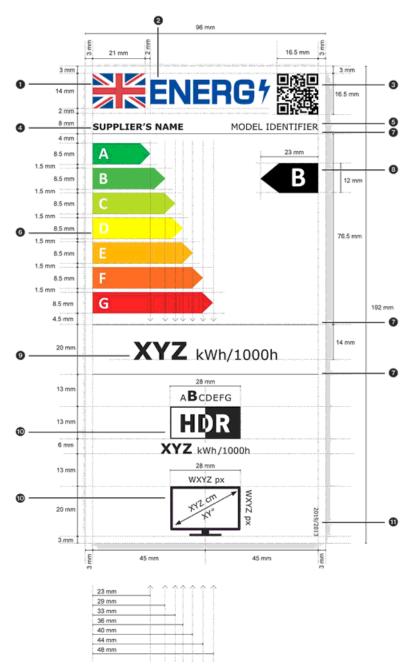

- 17. Paragraph 2 (label design) is to be read as if—
  - (a) for the label image there were substituted the following image—

(b) in paragraph (f), for point 1 there were substituted—

"the colours of the UK flag must be as follows-

— the blue background: 100,72,00,18.5;

— the red crosses: 00,100,81,4

— the remaining part: 100% white;".