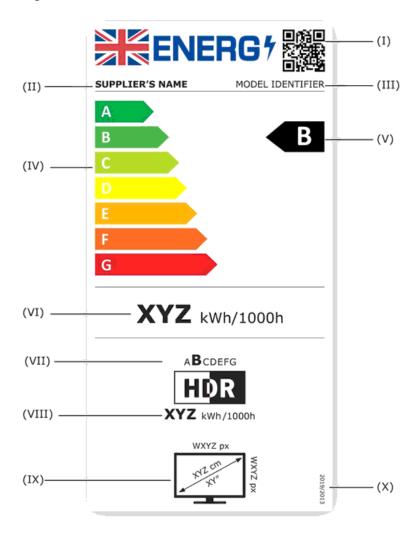

## Modifications to Annex 3 (labels)

- **15.** The modifications to Annex 3 (labels) are as follows.
- **16.** Paragraph 1 (label) is to be read as if for the label image there were substituted the following image—