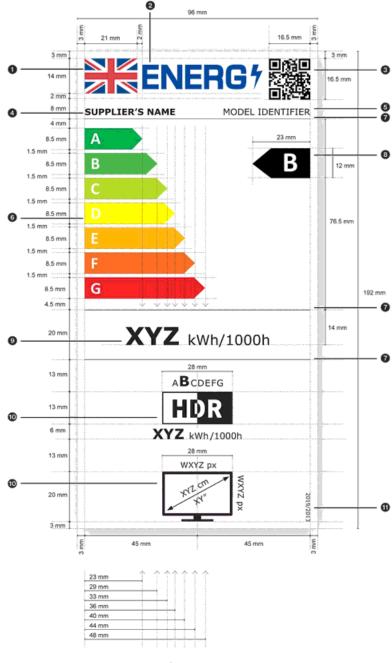

## Modifications to Annex 3 (labels)

- 17. Paragraph 2 (label design) is to be read as if—
  - (a) for the label image there were substituted the following image—

**Status:** This is the original version (as it was originally made). This item of legislation is currently only available in its original format.

(b) in paragraph (f), for point 1 there were substituted—

"the colours of the UK flag must be as follows—

— the blue background: 100,72,00,18.5;

— the red crosses: 00,100,81,4

— the remaining part: 100% white;".