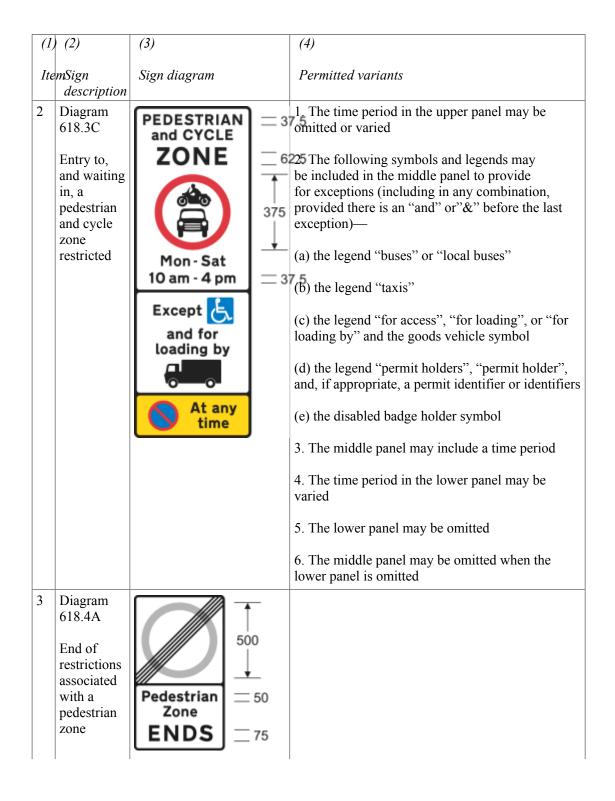

## Sign table — Schedule 8, Part 2

| (1) | (2)                                                                    | (3) |                                                                           | (4)                                                            |
|-----|------------------------------------------------------------------------|-----|---------------------------------------------------------------------------|----------------------------------------------------------------|
| Ite | ItemSign<br>description                                                |     | diagram                                                                   | Permitted variants                                             |
|     | Diagram 618.3B  Entry to, and waiting in, a pedestrian zone restricted | 150 | No vehicles Mon - Sat 10 am - 4 pm  Except and for loading by At any time | 1. The time period in the upper panel may be omitted or varied |