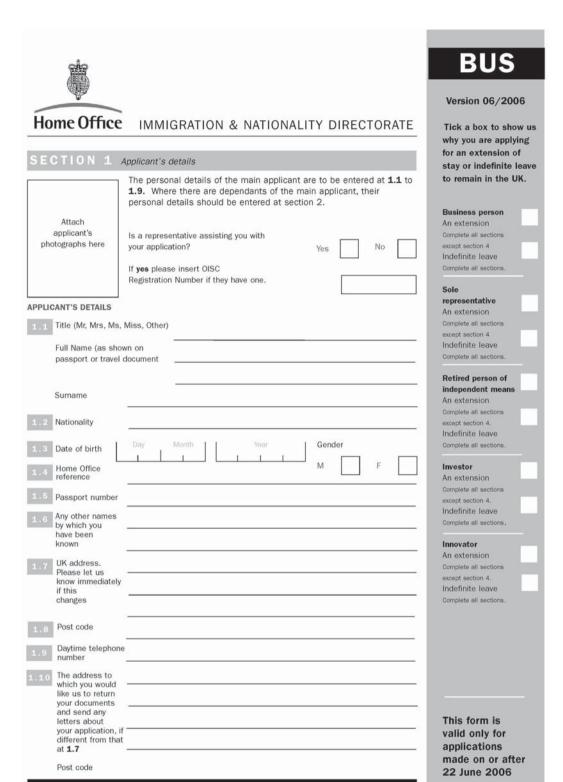

The documents and photographs needed in support of your application, as well as those of any dependants included in your application, are listed in sections 6A-6K below. You must provide those which are relevant in your case and the cases of any dependants included in the application.

Tick the boxes in section 6A next to the relevant items to show the documents and photographs you are providing. You must also tick one of the boxes in sections 6B-6K next to the category in which you are applying and provide all the relevant documents listed in that section.

You should attach all photographs to sections 1 and 2 of the form in the spaces provided. Part 5 of the guidance notes contains more information about photographs.

Note 3: The documents showing the funds available to you should cover at least the last 3 months. We do not accept cashpoint printouts and internet bank