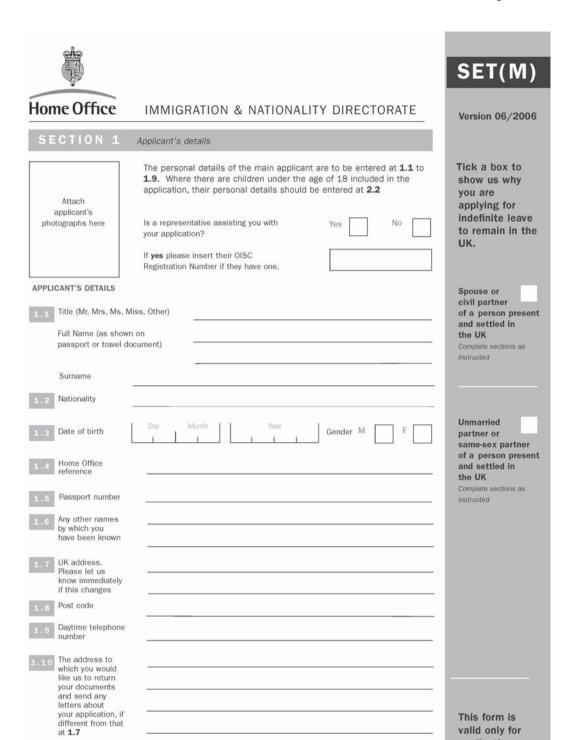

# SECTION 2 Family details (please see guidance notes before completing)

| This is where you g<br>word 'partner' in thi | ive details of any dependants included in the application. Unless stated otherwise, the s form includes a spouse, civil partner, unmarried or same-sex partner.                                                              |
|----------------------------------------------|------------------------------------------------------------------------------------------------------------------------------------------------------------------------------------------------------------------------------|
| 2.1                                          | Do you have a partner and/or children under 18 living with you in the UK? Yes No                                                                                                                                             |
|                                              | es to question <b>2.1</b> , and they are applying for an extension of stay or indefinite leave to remain as your their details below. If you need more space continue on another sheet and provide it with your application. |
|                                              | Partner's full name                                                                                                                                                                                                          |
|                                              | Nationality                                                                                                                                                                                                                  |
| Attach<br>partner's                          | Date of birth Gender                                                                                                                                                                                                         |
| photographs here                             | Day Month Year M F                                                                                                                                                                                                           |
|                                              | Relationship to you: Spouse Civil partner Unmarried partner Same-sex partner (please circle)                                                                                                                                 |
| Attach<br>child's<br>photographs here        | Child's full name  Nationality  Date of birth  Gender  Day Month Year M F  Relationship to you                                                                                                                               |
| Attach<br>child's<br>photographs here        | Child's full name  Nationality  Date of birth  Gender  Day Month Year M F                                                                                                                                                    |
|                                              | Relationship to you                                                                                                                                                                                                          |
| BUS Version 06/2006                          |                                                                                                                                                                                                                              |