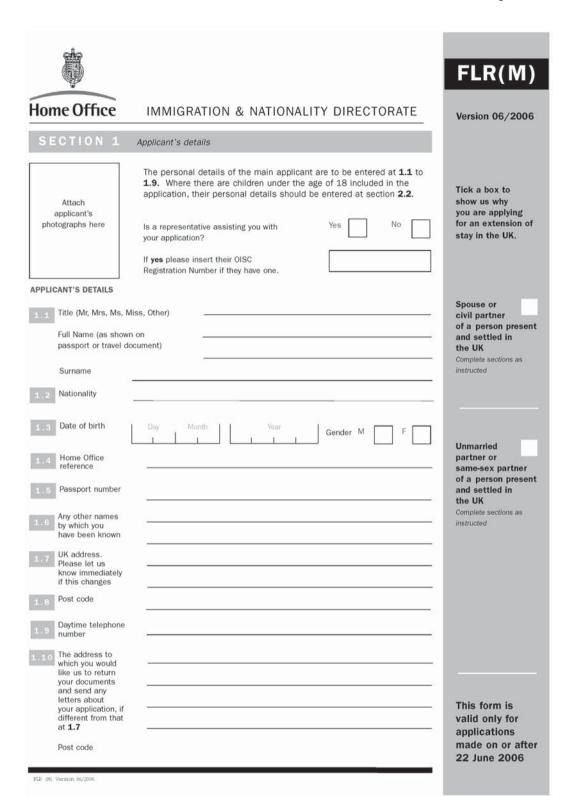

# SECTION 2 Family details (please see guidance notes before completing)

| This is where you g<br>word 'partner' in thi | ive details of any dependants included in the application. Unless stated otherwise, the s form includes a spouse, civil partner, unmarried or same-sex partner.                                                              |
|----------------------------------------------|------------------------------------------------------------------------------------------------------------------------------------------------------------------------------------------------------------------------------|
| 2.1                                          | Do you have a partner and/or children under 18 living with you in the UK? Yes No                                                                                                                                             |
|                                              | es to question <b>2.1</b> , and they are applying for an extension of stay or indefinite leave to remain as your their details below. If you need more space continue on another sheet and provide it with your application. |
|                                              | Partner's full name                                                                                                                                                                                                          |
|                                              | Nationality                                                                                                                                                                                                                  |
| Attach<br>partner's                          | Date of birth Gender                                                                                                                                                                                                         |
| photographs here                             | Day Month Year M F                                                                                                                                                                                                           |
|                                              | Relationship to you: Spouse Civil partner Unmarried partner Same-sex partner (please circle)                                                                                                                                 |
| Attach<br>child's<br>photographs here        | Child's full name  Nationality  Date of birth  Gender  Day Month Year M F  Relationship to you                                                                                                                               |
| Attach<br>child's<br>photographs here        | Child's full name  Nationality  Date of birth  Gender  Day Month Year M F                                                                                                                                                    |
|                                              | Relationship to you                                                                                                                                                                                                          |
| BUS Version 06/2006                          |                                                                                                                                                                                                                              |