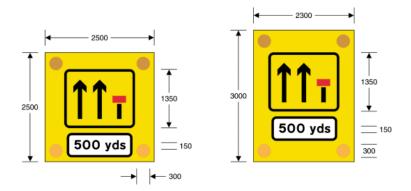

## SCHEDULE 12 PART V SIGNS MOUNTED ON ROAD WORKS VEHICLES

Regulation 11(1)

7402
Lanes closed to traffic ahead by vehicles carrying out mobile road works (Alternative types)

| Item |                                                                                                                                                                                                                                                    |
|------|----------------------------------------------------------------------------------------------------------------------------------------------------------------------------------------------------------------------------------------------------|
| 1    | Regulations: 14                                                                                                                                                                                                                                    |
| 2    | Directions: 36                                                                                                                                                                                                                                     |
| 3    | Diagrams: None                                                                                                                                                                                                                                     |
| 4    | Permitted variants: Schedule 16, item 16 "500 yds" may be varied to an alternative distance to the nearest 50 yards, to "Ahead" or, on the sign shown in the right hand diagram, to "On slip road" on two lines. The distance plate may be omitted |
| 5    | Illumination requirements: Schedule 17, item 4                                                                                                                                                                                                     |

#### SCHEDULE 12 PART V SIGNS MOUNTED ON ROAD WORKS VEHICLES (contd.)

7403 Other traffic to keep to the right of vehicles carrying out mobile road works (Alternative types)

| Item |                                                              |
|------|--------------------------------------------------------------|
| 1    | Regulations: 10(1), 14, 26(6)                                |
| 2    | Directions: 36                                               |
| 3    | Diagrams: None                                               |
| 4    | Permitted variants:<br>Arrow may point downwards to the left |
| 5    | Illumination requirements: Schedule 17, item 4               |