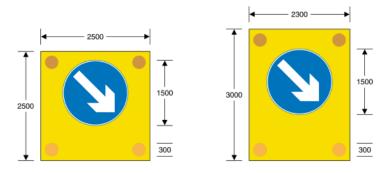

#### SCHEDULE 12 PART V SIGNS MOUNTED ON ROAD WORKS VEHICLES (contd.)

7403 Other traffic to keep to the right of vehicles carrying out mobile road works (Alternative types)

| Item |                                                              |
|------|--------------------------------------------------------------|
| 1    | Regulations: 10(1), 14, 26(6)                                |
| 2    | Directions: 36                                               |
| 3    | Diagrams: None                                               |
| 4    | Permitted variants:<br>Arrow may point downwards to the left |
| 5    | Illumination requirements: Schedule 17, item 4               |