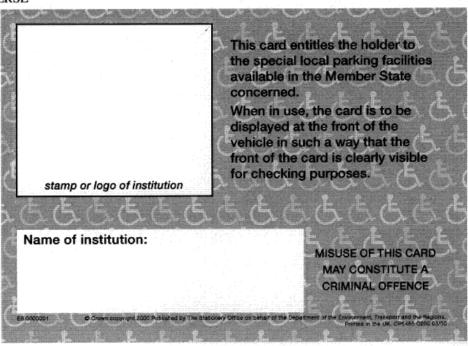

## REVERSE

| Photograph<br>of the<br>card<br>holder | This card entitles the holder to the special local parking facilities available in the Member State concerned.  When in use, the card is to be displayed at the front of the vehicle in such a way that the front of the card is clearly visible for checking purposes. |                                                                                                                 |
|----------------------------------------|-------------------------------------------------------------------------------------------------------------------------------------------------------------------------------------------------------------------------------------------------------------------------|-----------------------------------------------------------------------------------------------------------------|
| Surname:                               |                                                                                                                                                                                                                                                                         |                                                                                                                 |
| Forename:                              |                                                                                                                                                                                                                                                                         | MISUSE OF THIS CARD MAY CONSTITUTE A CRIMINAL OFFENCE                                                           |
| Signature: (or other authorised mark)  |                                                                                                                                                                                                                                                                         | 65556                                                                                                           |
| EBP0000001 © Grown copyright           | 2000 Published by The Brationery Office on be                                                                                                                                                                                                                           | hair of the Department of the Environment, Transport and the Regions.<br>Printed in the UK. CP948ti C2900 03/00 |