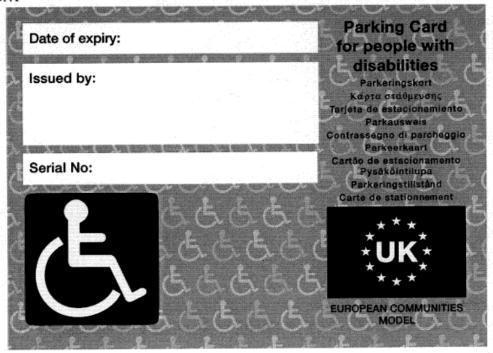

# Part I Form of Individual's Badge

## FRONT

## Specifications for Badge

The badge shall be-

- (a) 106 millimetres in height;
- (b) 148 millimetres in width;
- (c) the background on the front and reverse sides of the badge shall be coloured light blue and shall include a background of wheelchair symbols;
- (d) the square box containing the wheelchair symbol and the rectangular box containing the country identifier shall be coloured dark blue. All other boxes on the badge shall be coloured white.