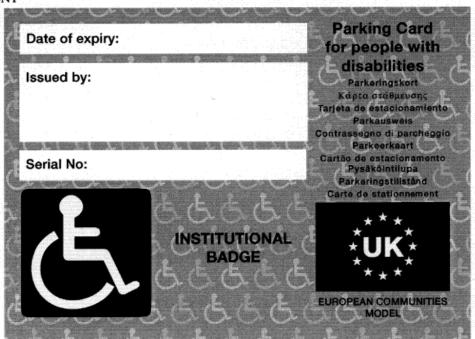

1

Part II
Form of Institutional Badge

#### FRONT

#### REVERSE

## Specifications for Badge

The badge shall be-

- (a) 106 millimetres in height;
- (b) 148 millimetres in width;
- (c) the background on the front and reverse sides of the badge shall be coloured light blue and shall include a background of wheelchair symbols;
- (d) the square box containing the wheelchair symbol and the rectangular box containing the country identifier shall be coloured dark blue. All other boxes on the badge shall be coloured white.