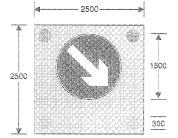

7403 Other traffic to keep to the right of vehicles carrying out mobile road works (Alternative types)

| Item |                                                              |
|------|--------------------------------------------------------------|
| 1    | Regulations: 14, 26(4)                                       |
| 2    | Directions: 31                                               |
| 3    | Diagrams: None                                               |
| 4    | Permitted variants:<br>Arrow may point downwards to the left |
| 5    | Illumination requirements:<br>Schedule 17, item 5            |