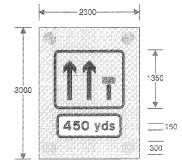

7402 Lanes closed to traffic ahead by vehicles carrying out mobile road works (Altsmative types)

| ltem |                                                                                                                                      |
|------|--------------------------------------------------------------------------------------------------------------------------------------|
| 1    | Regulations: 14                                                                                                                      |
| 2    | Directions: 31                                                                                                                       |
| 3    | Diagrams: None                                                                                                                       |
| 4    | Permitted variants: Schedule 16, item 18<br>"450 yds" may be varied to an alternative distance ic<br>the nearest 50 yards or omitted |
| 5    | Illumination requirements:<br>Schedule 17, Item 5                                                                                    |