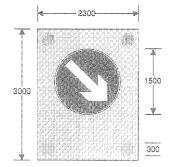

7403 Other traffic to keep to the right of vehicles carrying out mobile road works (Alternative types)

| Item |                                                              |
|------|--------------------------------------------------------------|
| 1    | Regulations: 14, 26(4)                                       |
| 2    | Directions: 31                                               |
| 3    | Diagrams: None                                               |
| 4    | Permitted variants:<br>Arrow may point downwards to the left |
| 5    | Illumination requirements:<br>Schedule 17, item 5            |