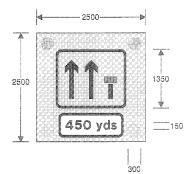

7402 Lanes closed to traffic ahead by vehicles carrying out mobile road works (Altsmative types)

| ltem |                                                                                                                                      |
|------|--------------------------------------------------------------------------------------------------------------------------------------|
| 1    | Regulations: 14                                                                                                                      |
| 2    | Directions: 31                                                                                                                       |
| 3    | Diagrams: None                                                                                                                       |
| 4    | Permitted variants: Schedule 16, item 18<br>"450 yds" may be varied to an alternative distance ic<br>the nearest 50 yards or omitted |
| 5    | Illumination requirements:<br>Schedule 17, Item 5                                                                                    |