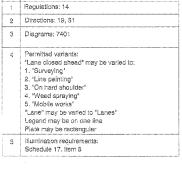

## 7401 Mobile road works ahead (Alternative types)

| (tem |                                                   |
|------|---------------------------------------------------|
| 1    | Regulations: 14                                   |
| 2    | Directions: 19, 31                                |
| S    | Diagrams: None                                    |
| 4    | Permitted variants:<br>See diagram 7401.1         |
| õ    | Illumination requirements:<br>Schedule 17, item 5 |