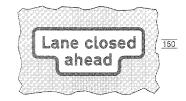

7402 Lanes closed to traffic ahead by vehicles carrying out mobile road works (Altsmative types)

| ltem |                                                                                                                                      |
|------|--------------------------------------------------------------------------------------------------------------------------------------|
| 1    | Regulations: 14                                                                                                                      |
| 2    | Directions: 31                                                                                                                       |
| 3    | Diagrams: None                                                                                                                       |
| 4    | Permitted variants: Schedule 16, item 18<br>"450 yds" may be varied to an alternative distance ic<br>the nearest 50 yards or omitted |
| 5    | Illumination requirements:<br>Schedule 17, Item 5                                                                                    |