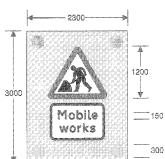

## 7401 Mobile road works ahead (Alternative types)

| (tem |                                                   |
|------|---------------------------------------------------|
| 1    | Regulations: 14                                   |
| 2    | Directions: 19, 31                                |
| S    | Diagrams: None                                    |
| 4    | Permitted variants:<br>See diagram 7401.1         |
| õ    | Illumination requirements:<br>Schedule 17, item 5 |