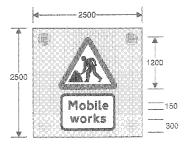

## 7401 Mobile road works ahead (Alternative types)

| (tem |                                                   |
|------|---------------------------------------------------|
| 1    | Regulations: 14                                   |
| 2    | Directions: 19, 31                                |
| S    | Diagrams: None                                    |
| 4    | Permitted variants:<br>See diagram 7401.1         |
| õ    | Illumination requirements:<br>Schedule 17, item 5 |