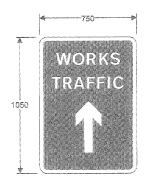

7303 Direction to be taken by road works or construction traffic at a junction ahead

| item |                                                   |
|------|---------------------------------------------------|
| 1    | Regulations: None                                 |
| 2    | Otrections: 31                                    |
| 3    | Diagrams: None                                    |
| 4    | Permitted variants:<br>Schedule 16, item 12       |
| 5    | Illumination requirements:<br>Schedule 17, item 4 |

7304
Direction to be taken by road works or construction traffic at a junction or works entrance ahead

| Item |                                                   |
|------|---------------------------------------------------|
| 1    | Regulations: None                                 |
| 2    | Directions: 31                                    |
| 3    | Diagrams: None                                    |
| 4    | Permitted variants:<br>Schedule 16, item 12       |
| 5    | filumination requirements:<br>Schedule 17, item 4 |

302

SCHEDULE 12 PART IV SIGNS FOR ROAD WORKS ENTRANCES AND EXITS (contd.)

7305 Direction to be taken by road works or construction traffic at a junction or works entrance

| item |                                                   |
|------|---------------------------------------------------|
| 1    | Regulations: None                                 |
| 5    | Directions: 31                                    |
| 3    | Diagrams: None                                    |
| 4    | Permitted variants:<br>Schedule 16, item 15       |
| 5    | iliumination requirements:<br>Schedule 17, item 4 |