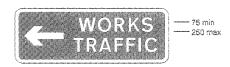

7306
Direction to be taken by road works or construction traffic to an access to a works site ahead

| item |                                                   |
|------|---------------------------------------------------|
| 1    | Regulations: None                                 |
| 2    | Directions: 31                                    |
| 8    | Diagrams: None                                    |
| 4    | Permitted variants:<br>Schedule 16, items 6, 16   |
| 5    | Illumination requirements:<br>Schedule 17, Item 4 |

7307 Exit from a works site ahead

| item |                                                   |
|------|---------------------------------------------------|
| 1    | Regulations: None                                 |
| 2    | Directions: 31                                    |
| 3    | Diagrams: None                                    |
| 4    | Permitted variants:<br>Schedule 16, item 6        |
| 5    | lilumination requirements:<br>Schedule 17, ifem 4 |