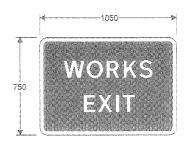

7302 Temporary exit from a construction or road works site

| ltem |                                                   |
|------|---------------------------------------------------|
| 1    | Regulations: None                                 |
| 2    | Directions: 31                                    |
| 3    | Diagrams: 506.1                                   |
| 4    | Permitted variants: None                          |
| 5    | lilumination requirements:<br>Schedule 17, item 4 |