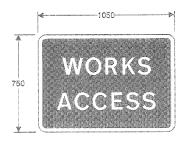

## SCHEDULE 12 PART IV SIGNS FOR ROAD WORKS ENTRANCES AND EXITS

Regulation 11(1)

7301
Temporary access to a construction or road works site

| (tem |                                                                                                |
|------|------------------------------------------------------------------------------------------------|
| 1    | Regulations: None                                                                              |
| 2    | Directions: S1                                                                                 |
| 3    | Diagrams: 506.1                                                                                |
| 4    | Permitted variants: "WORKS ACCESS" may be varied to "WORKS TRAFFIC ONLY" or "NO WORKS TRAFFIC" |
| 5    | illumination requirements:<br>Schedule 17, item 4                                              |