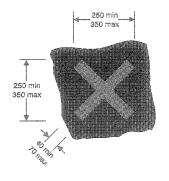

5003 Lane closed to vehicular traffic

| ltem |                               |
|------|-------------------------------|
| 1    | Regulations: 13(1), 19(1), 34 |
| 2    | Directions: 7, 41, 49         |
| 3    | Diagrams: None                |
| 4    | Permitted variants: None      |

| 1 | Regulations: 13(1), 19(1), 34 |
|---|-------------------------------|
| 2 | Directions: 7, 41, 49         |
| 3 | Diagrams: None                |
| 4 | Permitted varients: None      |