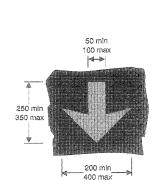

## SCHEDULE 10 PART 1 LANE CONTROL SIGNALS

Regulation 34

35 min

5001.1 Lane open to vehicular traffic

| item |                               |
|------|-------------------------------|
| 1    | Regulations: 13(1), 19(1), 34 |
| 2    | Directions: 7, 41, 49         |
| 3    | Diagrams: None                |
| 4    | Permitted variants: None      |