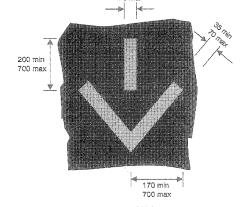

## SCHEDULE 10 PART 1 LANE CONTROL SIGNALS (contd.)

5005 Lane closed ahead and vehicular traffic should move to the next lane on the left

| item |                               |
|------|-------------------------------|
| î    | Regulations: 13(1), 19(1), 34 |
| 2    | Directions: 7, 41, 49         |
| 3    | Diagrams: None                |
| 4    | Permitted variants: None      |
|      |                               |

5005.1 Same as diagram 5005

| tem |                               |
|-----|-------------------------------|
| 4   | Regulations: 13(1), 19(1), 34 |
| 2   | Directions: 7, 41, 49         |
| 3   | Diagrams: None                |
| 4   | Permitted variants: None      |