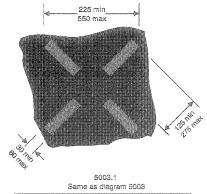

5001.2 Same as diagram 5001.1

| Item |                               |
|------|-------------------------------|
| 1    | Regulations: 13(1), 19(1), 94 |
| 2    | Directions: 7, 41, 49         |
| 3    | Diagrams: None                |
| 4    | Permitted variants: None      |