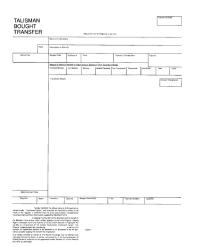

(Endorsement for use only in stock exchange transactions)

The security represented by the transfer overleaf has been sold as follows:-

| Shares/Stock | Shares/Stock |
|--------------|--------------|
| Shares/Stock | Shares/Stock |
| Shares/Stock | Shares/Stock |
| Shares/Stock |              |
| Shares/Stock | Shares/Stock |
| Shares/Stock | Shares/Stock |
| Shares/Stock |              |

Balance (if any) due to Selling Broker(s)

Amount of Certificate(s)

Brokers Transfer Forms for above amount certified

Stamp of certifying Stock Exchange

Stamp of Selling Broker(s)

|                                                                                                                                                                    | •                                                                                                                                                              |                                          | SCHEDULE 1                                                                                                                                                                    |                                                                        | Article 2                                                                                                                     |  |
|--------------------------------------------------------------------------------------------------------------------------------------------------------------------|----------------------------------------------------------------------------------------------------------------------------------------------------------------|------------------------------------------|-------------------------------------------------------------------------------------------------------------------------------------------------------------------------------|------------------------------------------------------------------------|-------------------------------------------------------------------------------------------------------------------------------|--|
|                                                                                                                                                                    |                                                                                                                                                                |                                          | Above this Ino for Registrar's use                                                                                                                                            |                                                                        |                                                                                                                               |  |
| TRANSFER                                                                                                                                                           | Counter Location Stamp                                                                                                                                         | Barcode or<br>reference                  | IN                                                                                                                                                                            |                                                                        |                                                                                                                               |  |
| · · · · ·                                                                                                                                                          |                                                                                                                                                                | R                                        | 2N                                                                                                                                                                            |                                                                        |                                                                                                                               |  |
|                                                                                                                                                                    | Above this line for completion by the depositing system-user only.                                                                                             |                                          |                                                                                                                                                                               |                                                                        |                                                                                                                               |  |
|                                                                                                                                                                    | Consideration Money                                                                                                                                            |                                          |                                                                                                                                                                               | Certificate(s) lodged with Registrar<br>(To be complexed by Registrar) |                                                                                                                               |  |
| Name of<br>Undertaking.                                                                                                                                            |                                                                                                                                                                |                                          |                                                                                                                                                                               |                                                                        |                                                                                                                               |  |
| Description<br>of Security.                                                                                                                                        |                                                                                                                                                                |                                          |                                                                                                                                                                               |                                                                        |                                                                                                                               |  |
| Plane complete<br>ferm in type                                                                                                                                     | Amount of shares or other seco                                                                                                                                 | unity in words                           |                                                                                                                                                                               | Figure                                                                 | 5                                                                                                                             |  |
| or in block capitals.                                                                                                                                              |                                                                                                                                                                |                                          |                                                                                                                                                                               |                                                                        |                                                                                                                               |  |
| Narad(S) of<br>registered<br>holdet(i) should<br>be given in full:<br>the address                                                                                  | In the name(s) of                                                                                                                                              |                                          |                                                                                                                                                                               | Design                                                                 | nation (if any)                                                                                                               |  |
| should be given<br>where there is<br>cally one bolder.                                                                                                             |                                                                                                                                                                |                                          |                                                                                                                                                                               | Balanc                                                                 | ce certificate(s) required                                                                                                    |  |
| If the unamfer is<br>nat made by the<br>registered<br>hotder(1) incert<br>also the name(s)<br>and capacity<br>(n.g. energiac(i))<br>of the person(Q)<br>rabing the |                                                                                                                                                                |                                          |                                                                                                                                                                               |                                                                        |                                                                                                                               |  |
| master.                                                                                                                                                            | of the system-member set of<br>in the undertaking's own re-                                                                                                    | ut below and req<br>gister of member     | of the name(s) aforesaid into the name(<br>juest that the necessary entries be mad<br>rs.                                                                                     |                                                                        | of depositing system-user                                                                                                     |  |
| 50                                                                                                                                                                 | Signature(s) of transferor(s)<br>1.                                                                                                                            |                                          |                                                                                                                                                                               | 1                                                                      |                                                                                                                               |  |
| 8 S                                                                                                                                                                | 1.                                                                                                                                                             |                                          |                                                                                                                                                                               | 1                                                                      |                                                                                                                               |  |
| Please Sign<br>Here<br>↓                                                                                                                                           | 2.                                                                                                                                                             |                                          |                                                                                                                                                                               |                                                                        |                                                                                                                               |  |
| Ple                                                                                                                                                                | 3.                                                                                                                                                             |                                          |                                                                                                                                                                               |                                                                        |                                                                                                                               |  |
|                                                                                                                                                                    | 4.                                                                                                                                                             |                                          |                                                                                                                                                                               |                                                                        |                                                                                                                               |  |
|                                                                                                                                                                    | A body corporate about desceare this statutory regainments.                                                                                                    | iresferunder heem                        | nos sul ar otherwise in accordance with applicable                                                                                                                            | Date                                                                   |                                                                                                                               |  |
| Full same(s) of the<br>person(s) to whom<br>the acceptly is<br>massiered.                                                                                          |                                                                                                                                                                |                                          |                                                                                                                                                                               |                                                                        | Participant ID                                                                                                                |  |
| Sach person(c)<br>most be a system-<br>member.                                                                                                                     |                                                                                                                                                                |                                          |                                                                                                                                                                               |                                                                        | Member Account ID                                                                                                             |  |
|                                                                                                                                                                    | is delivering this trens<br>extent warrant or sepresent the validity,<br>depositing system-user by delivering the<br>purposes to be the periors(b) settadly as | sensineness in comoth<br>its taxasie: 10 | on behalf of the depositing system-axer whose stamp<br>ense of the transfer instructions contained herein or the p<br>authoritors to deliver this tra-<br>r for segistration. | In algorithms                                                          | a and does not in any manner or to any<br>the spragare(s) of the wandbroc(s). The<br>section and agrees to be dearned for all |  |
| Reference to the<br>Registrar in this form<br>mans the registrar or<br>registration agent of                                                                       |                                                                                                                                                                |                                          |                                                                                                                                                                               |                                                                        |                                                                                                                               |  |
| registration agent of<br>the undertaking, <u>203</u><br>the Register of<br>Companies at<br>Companies House.                                                        |                                                                                                                                                                |                                          |                                                                                                                                                                               |                                                                        |                                                                                                                               |  |