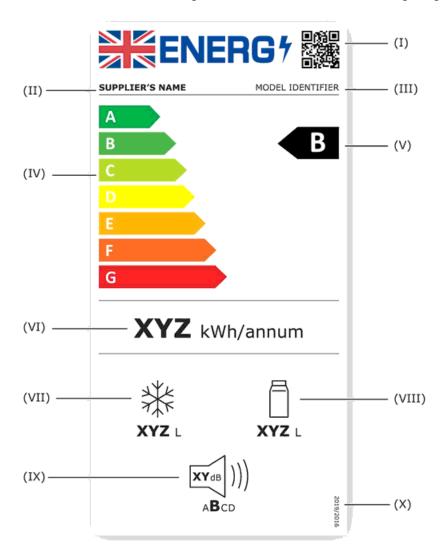

## Modifications to Annex 3 (labels)

- 13. The modifications to Annex 3 (labels) are as follows.
- **14.** Subparagraph 1(1) (label for refrigerating appliances, except for wine storage appliances) is to be read as if for the label image there were substituted the following image—