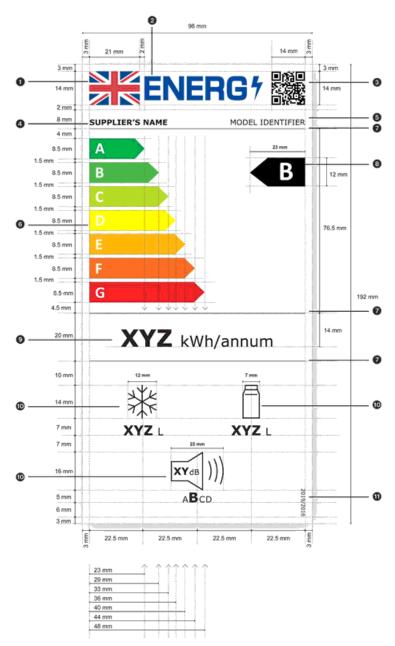

**15.** Subparagraph 2(1) (label for wine storage appliances) is to be read as if for the label image there were substituted the following image—

- **16.** Paragraph 3 (label design) is to be read as if—
  - (a) for the label image in subparagraph 3(1) (label design for refrigerating appliances, except for wine storage appliances) there were substituted the following image—