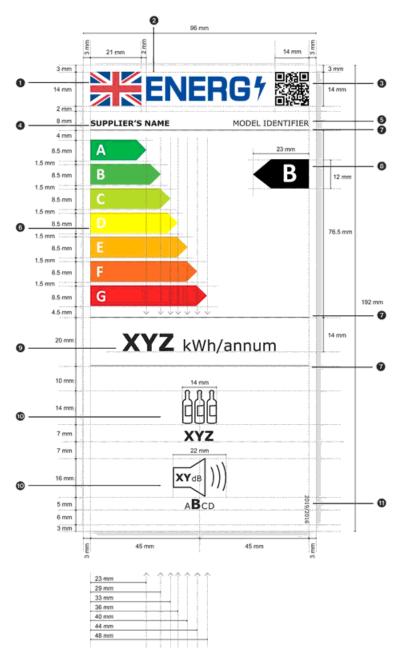

(b) for the label image in subparagraph 3(2) (label design for wine storage appliances) there were substituted the following image—

- (c) in paragraph (f) of subparagraph 3(3), for point 1 there were substituted—
  "the colours of the UK flag must be as follows—
  - the blue background: 100,72,00,18.5;
  - the red crosses: 00,100,81,4
  - the remaining part: 100% white;".