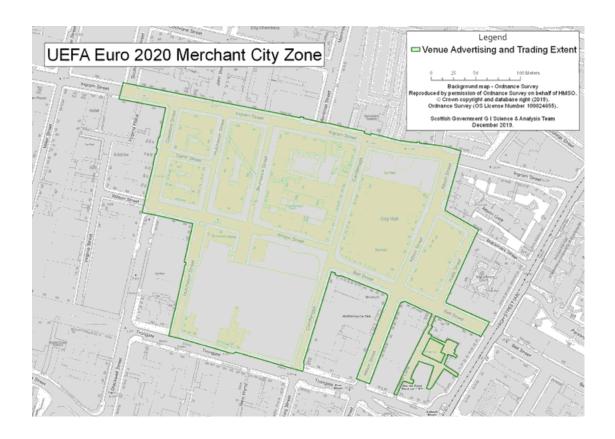

## Meaning of "event zone"

- 1. "Event zone" means any place within the shaded area on a relevant map together with any pavement on each side of any road within that area, including the airspace above or below any place within the event zone.
- **2.** All parts of a railway station (whether on, above or under the ground) are to be treated as being within the event zone if any part of the station is on or above the ground in the event zone.
- **3.** Where a relevant map shows any part of an event zone to be bounded by a river, the boundary is to be the mean low water spring of that river.
  - **4.** In paragraphs 1 and 3, "relevant map" means a map set out in schedule 3.

#### Prohibited times

- 1. Hampden Park zone 31 May 2021 to 29 June 2021.
- **2.** George Square zone 9 June 2021 to 11 July 2021.
- 3. Merchant City zone 13, 14, 17, 18, 21, 22, 28 and 29 June 2021.