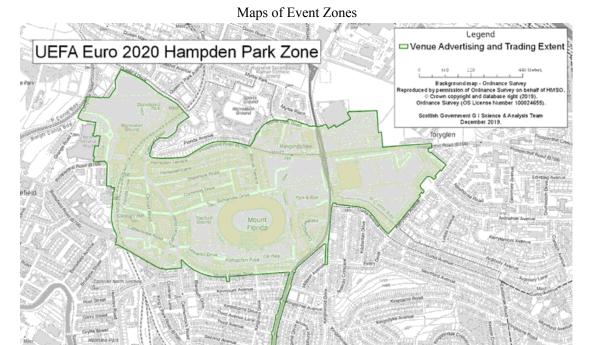

## Meaning of "event zone"

- 1. "Event zone" means any place within the shaded area on a relevant map together with any pavement on each side of any road within that area, including the airspace above or below any place within the event zone.
- **2.** All parts of a railway station (whether on, above or under the ground) are to be treated as being within the event zone if any part of the station is on or above the ground in the event zone.
- **3.** Where a relevant map shows any part of an event zone to be bounded by a river, the boundary is to be the mean low water spring of that river.
  - **4.** In paragraphs 1 and 3, "relevant map" means a map set out in schedule 3.

#### Prohibited times

- 1. Hampden Park zone 31 May 2021 to 29 June 2021.
- **2.** George Square zone 9 June 2021 to 11 July 2021.
- 3. Merchant City zone 13, 14, 17, 18, 21, 22, 28 and 29 June 2021.