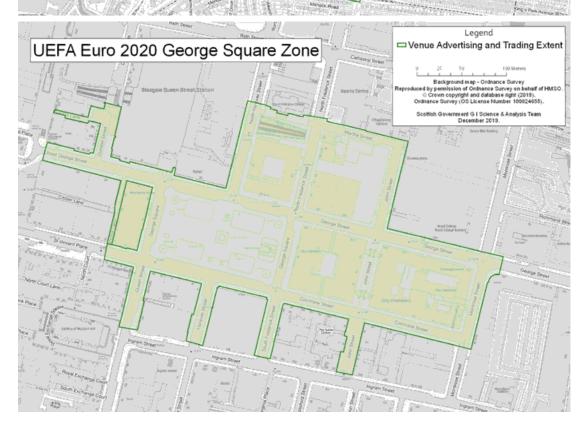

## Meaning of "event zone"

- 1. "Event zone" means any place within the shaded area on a relevant map together with any pavement on each side of any road within that area, including the airspace above or below any place within the event zone.
- **2.** All parts of a railway station (whether on, above or under the ground) are to be treated as being within the event zone if any part of the station is on or above the ground in the event zone.
- **3.** Where a relevant map shows any part of an event zone to be bounded by a river, the boundary is to be the mean low water spring of that river.
  - **4.** In paragraphs 1 and 3, "relevant map" means a map set out in schedule 3.

#### Prohibited times

- 1. Hampden Park zone 31 May 2021 to 29 June 2021.
- **2.** George Square zone 9 June 2021 to 11 July 2021.
- 3. Merchant City zone 13, 14, 17, 18, 21, 22, 28 and 29 June 2021.