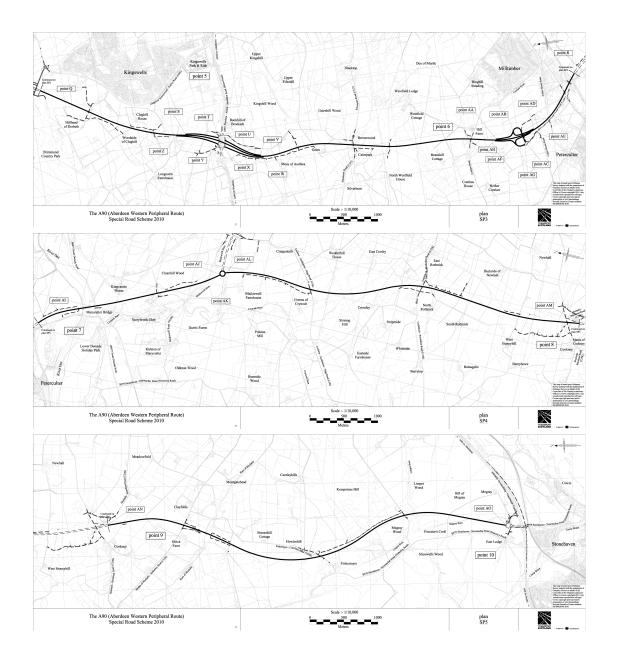

## **EXPLANATORY NOTE**

(This note is not part of the Scheme)

This Scheme at paragraph 2 authorises the Scottish Ministers, as special road authority, to provide a special road along those routes described in the Schedule between Blackdog and Stonehaven.

Paragraph 3 prescribes which classes of traffic are permitted to use the special road.

Copies of the Environmental Statement prepared for the project, and the plans referred to in this Scheme, may be inspected, free of charge, at the offices of Transport Scotland, Buchanan House, 58 Port Dundas Road, Glasgow G4 0HF between 0900 hours - 1630 hours (Monday to Friday, excluding public holidays).