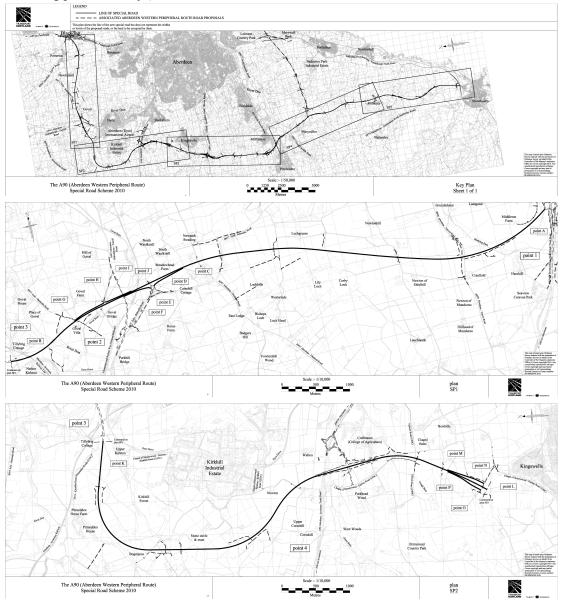

## **EXPLANATORY NOTE**

(This note is not part of the Scheme)

This Scheme at paragraph 2 authorises the Scottish Ministers, as special road authority, to provide a special road along those routes described in the Schedule between Blackdog and Stonehaven.

Paragraph 3 prescribes which classes of traffic are permitted to use the special road.

Copies of the Environmental Statement prepared for the project, and the plans referred to in this Scheme, may be inspected, free of charge, at the offices of Transport Scotland, Buchanan House, 58 Port Dundas Road, Glasgow G4 0HF between 0900 hours - 1630 hours (Monday to Friday, excluding public holidays).