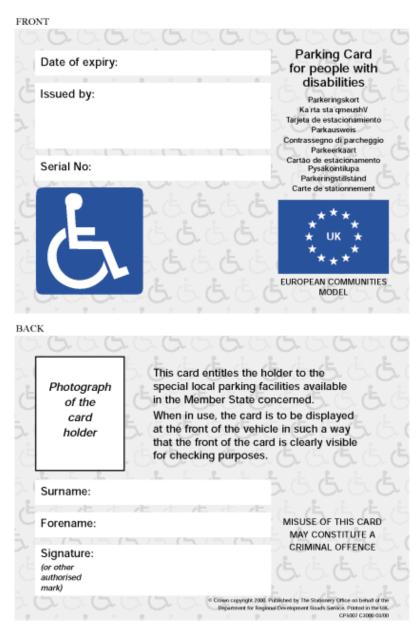

Diagram 3

Form of badge for an individual issued on or after 1st April 2000

Diagram 4
Form of badge for a support organisation issued on or after 1st April 2000
FRONT

## BACK This card entitles the holder to the special local parking facilities available in the Member State concerned. When in use, the card is to be displayed at the front of the vehicle in such a way that the front of the card is clearly visible for checking purposes. stamp or logo of support organisation Name of support organisation: MISUSE OF THIS CARD MAY CONSTITUTE A CRIMINAL OFFENCE ce. Printed in the UK. CP5007 C3000 03/00