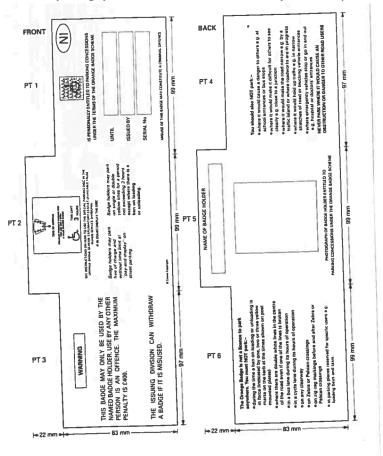

## Part I Diagram 1

Form of Badge for an Individual issued on or after 1st July 1993

THE BADGE MAY ONLY BE USED WHEN

A VEHICLE IS BRIEFLY SEAD SHOULD FROM THE PROPERTY OF THE PRO

Diagram 2
Form of Badge for Support Organisation issued on or after 1st July 1993

Diagram 3

Form of badge for an individual issued on or after 1st April 2000

Diagram 4
Form of badge for a support organisation issued on or after 1st April 2000
FRONT