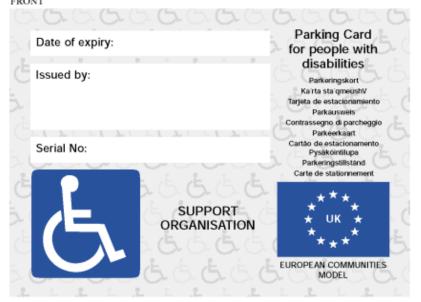

Diagram 3

Form of badge for an individual issued on or after 1st April 2000

Diagram 4
Form of badge for a support organisation issued on or after 1st April 2000
FRONT

## BACK This card entitles the holder to the special local parking facilities available in the Member State concerned. When in use, the card is to be displayed at the front of the vehicle in such a way that the front of the card is clearly visible for checking purposes. stamp or logo of support organisation Name of support organisation: MISUSE OF THIS CARD MAY CONSTITUTE A CRIMINAL OFFENCE ce. Printed in the UK. CP5007 C3000 03/00