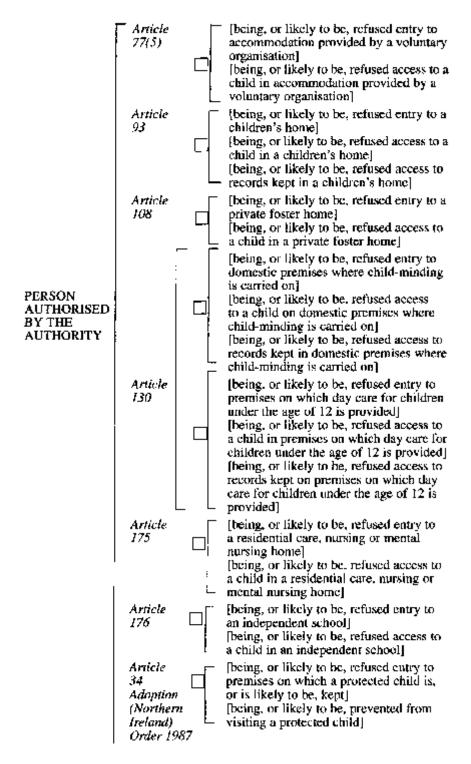

|



FORM C17SUPPLEMENT FOR AN APPLICATION FOR AN ORDER TO HOLD A CHILD IN SECURE ACCOMMODATION Article 44 Children (Northern Ireland) Order 1995

|   | Nigned                                 |                                              |                                                        |                                 | Date                                                                                                                                                                                                                                                                                                                                    |
|---|----------------------------------------|----------------------------------------------|------------------------------------------------