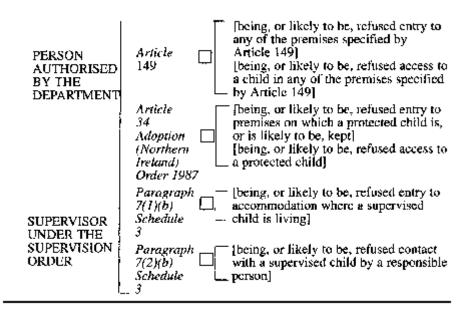

he age of 12 is carried out] [being, or likely to be, refused access to a child in a residential care, nursing or mental nursing home] [being, or likely to be, refused access to records kept on premises on which day care for children under the age of 12 [is provided] |
|                                                      | Article<br>176   | [being, or likely to be, refused entry to an independent school] [being, or likely to be, refused access to a child in an independent school]                                                                                                                                                                                                                                                                                                                      |



FORM C26CHILDREN (NORTHERN IRELAND) ORDER 1995

| of Applicant of Respondent  Order Recovery of a child Article 69 Children (Nor The full name(s) of the cl | FAMILY PROCEEDINGS COURT AT  COUNTY COURT DIVISION OF them Ireland) Order 1995 hild Boy or Girl Date of birth has parental sibility for the child by virtue of a [Care |
|-----------------------------------------------------------------------------------------------------------|------------------------------------------------------------------------------------------------------------------------------------------------------------------------|
| Order Recovery of a child Article 69 Children (Nor                                                        | thern Ireland) Order 1995 hild Boy or Girl Date of birth has parental