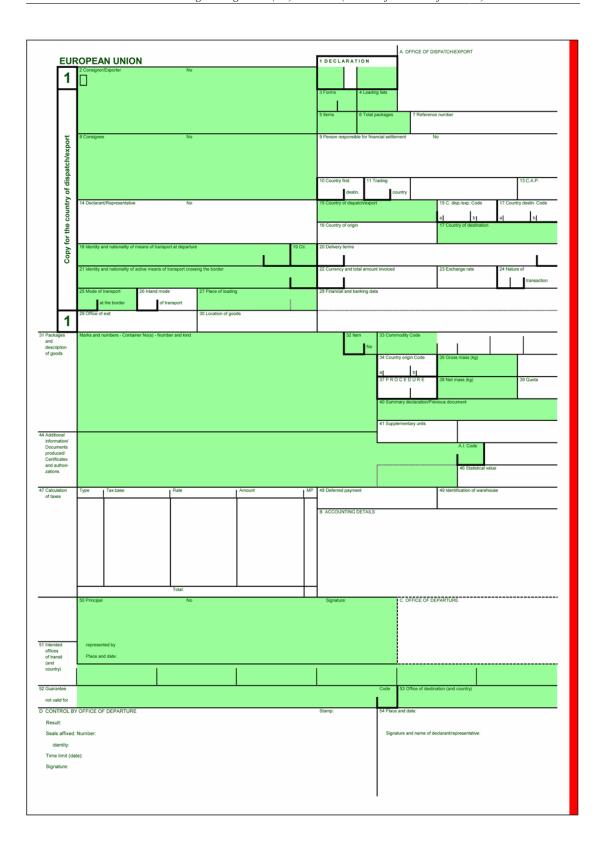

r.

Subsequent customs office(-s) of entry code

Identification of the subsequent customs offices of entry in the customs territory of the Union.

This code needs to be provided when the code for the mode of transport at the border is 1, 4 or 8.

The code shall adhere to the pattern provided in Appendix D1 for SAD Box 29 for the customs office of entry.

Document Generated: 2023-10-01

Status: Point in time view as at 16/07/2020.

Changes to legislation: There are currently no known outstanding effects for the Commission Delegated Regulation (EU) 2016/341. (See end of Document for details)

## Appendix B1

MODEL(eight-copy set) OF SINGLE ADMINISTRATIVE DOCUMENT

(1) The technical provisions in respect of the forms and notably their size and colours are detailed in Appendix C1, Title I,A.



| E COMPIO, N° OFFICIA OF DIRENTONIONOMIT |                                       |  |
|-----------------------------------------|---------------------------------------|--|
|                                         | E CONTROL BY OFFICE OF DISPATCHEXPORT |  |
|                                         |                                       |  |
|                                         |                                       |  |
|                                         |                                       |  |
|                                         |                                       |  |
|                                         |                                       |  |
|                                         |                                       |  |
|