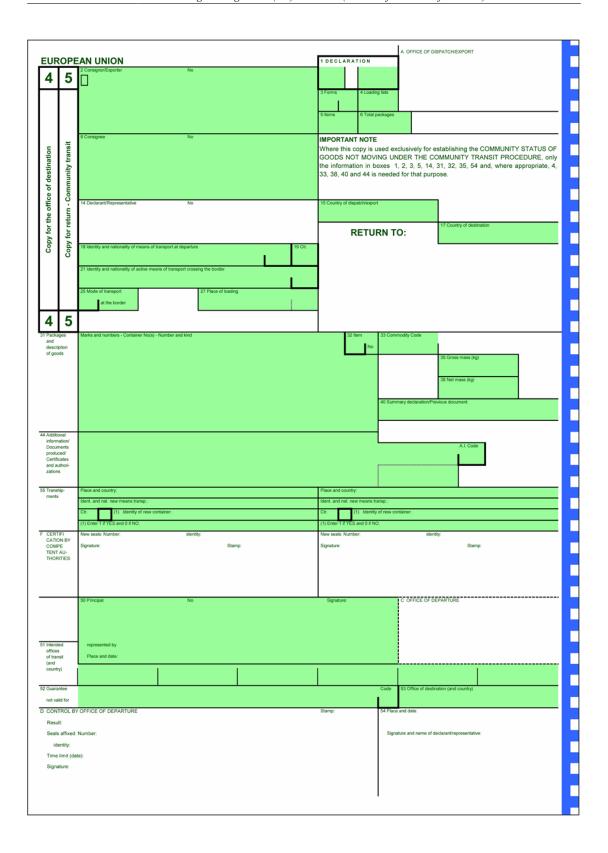

|  |   |
|                                                      |  |   |
|                                                      |  |   |
|                                                      |  |   |
|                                                      |  |   |
|                                                      |  | _ |
|                                                      |  |   |
|                                                      |  |   |
|                                                      |  |   |
|                                                      |  |   |
|                                                      |  |   |
|                                                      |  |   |
|                                                      |  |   |







| 56 Other incidents during carriage                                                                                                                                                                                                   | G CERTIFICATION BY COMPETENT AUTHORITIES                                                         |
|--------------------------------------------------------------------------------------------------------------------------------------------------------------------------------------------------------------------------------------|--------------------------------------------------------------------------------------------------|
| Details and measures taken