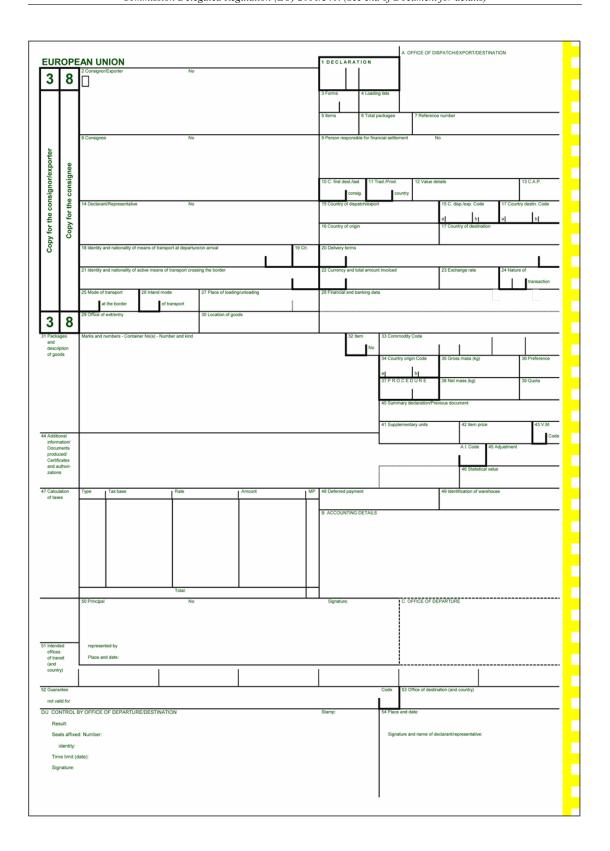

|  |   |
|                                                      |  |   |
|                                                      |  |   |
|                                                      |  |   |
|                                                      |  |   |
|                                                      |  | _ |
|                                                      |  |   |
|                                                      |  |   |
|                                                      |  |   |
|                                                      |  |   |
|                                                      |  |   |
|                                                      |  |   |
|                                                      |  |   |







| 56 Other incidents during carriage                                                                                                                                                                                                   | G CERTIFICATION BY COMPETENT AUTHORITIES                                                         |
|--------------------------------------------------------------------------------------------------------------------------------------------------------------------------------------------------------------------------------------|--------------------------------------------------------------------------------------------------|
| Details and measures taken