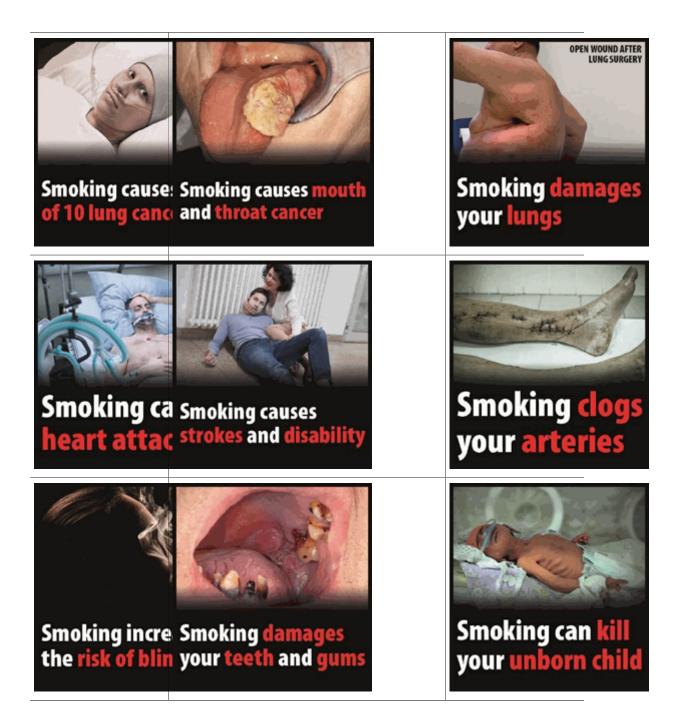

## Picture Library (of combined health warnings) (referred to in Article 10(1))

Set 1

Set 2

Set 3

Smoking cause: Smoking causes mouth of 10 lung cance and throat cancer

Smoking increases the risk of impotence