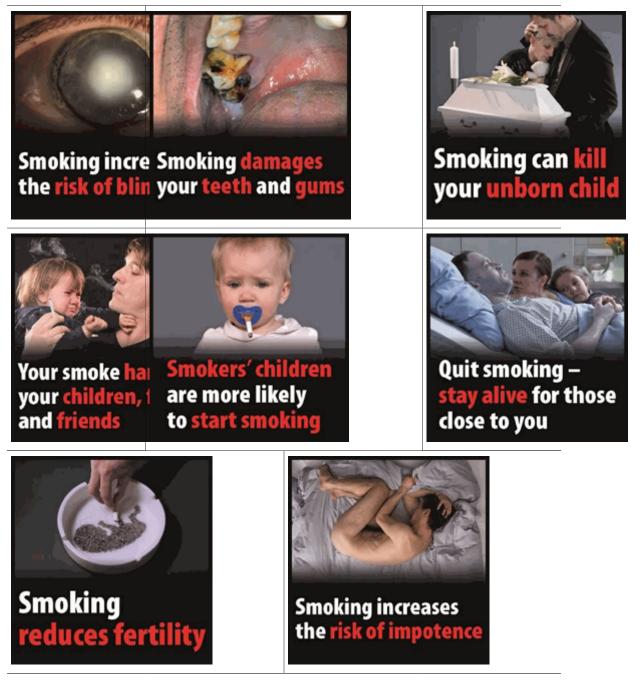

## Picture Library (of combined health warnings) (referred to in Article 10(1))

Set 1

Set 2

Set 3

Smoking cause: Smoking causes mouth of 10 lung cance and throat cancer

Smoking increases the risk of impotence