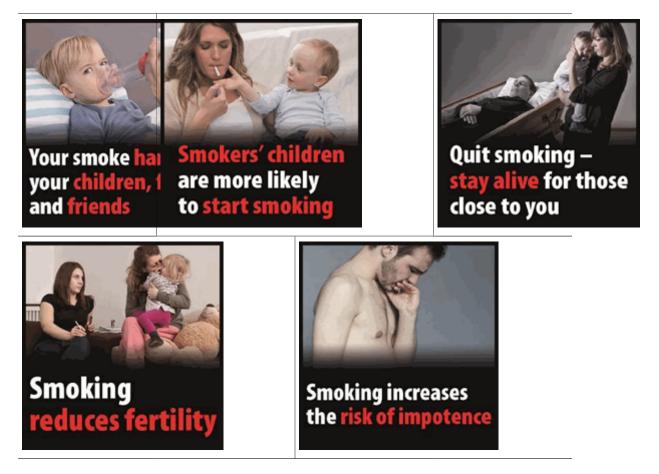

## Picture Library (of combined health warnings) (referred to in Article 10(1))

Set 1

Set 2

Set 3

Smoking cause: Smoking causes mouth of 10 lung cance and throat cancer

Smoking increases the risk of impotence