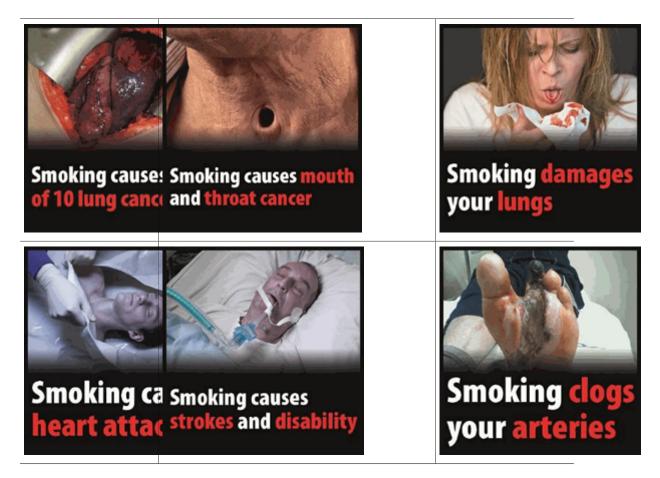

## Picture Library (of combined health warnings) (referred to in Article 10(1))

Set 1

Set 2

Set 3

Smoking cause: Smoking causes mouth of 10 lung cance and throat cancer

Smoking increases the risk of impotence