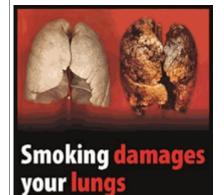

Set 1

Set 2

Set 3

Smoking cause: Smoking causes mouth of 10 lung cance and throat cancer

Smoking increases the risk of impotence