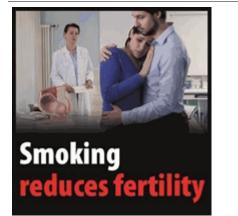

Set 1

Set 2

Set 3

Smoking cause: Smoking causes mouth of 10 lung cance and throat cancer

Smoking increases the risk of impotence