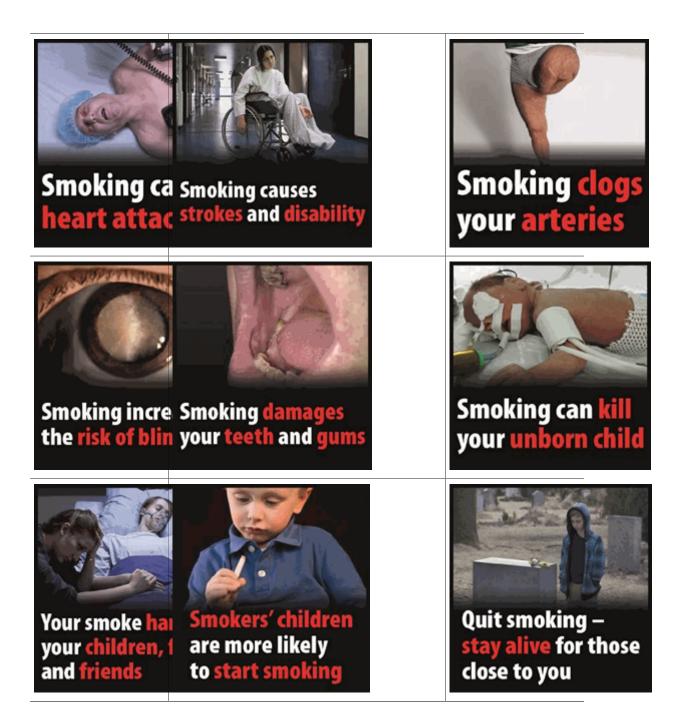

Set 1

Set 2

Set 3

Smoking cause: Smoking causes mouth of 10 lung cance and throat cancer

Smoking increases the risk of impotence