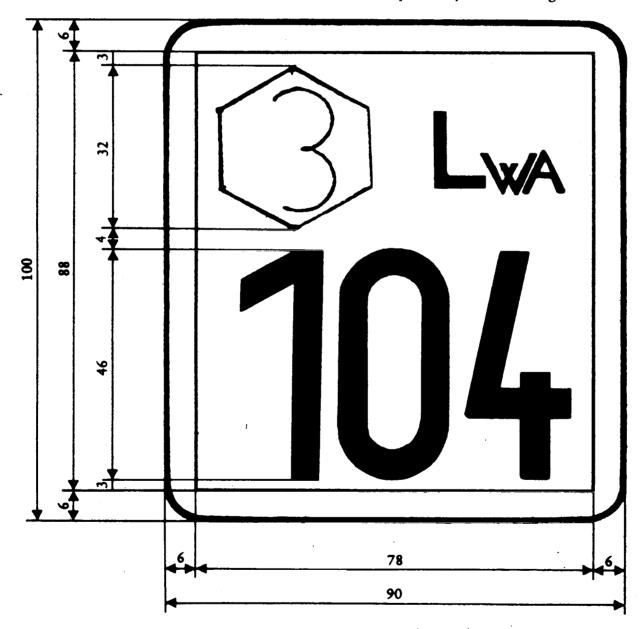

## AMENDMENT TO ANNEX III TO THE DIRECTIVE 84/538/EEC

The model for Mark for Sound Power Level shall be replaced by the following model.

All the dimensions given may be multiplied, for example by 1/2, 1/3, 2, 3, 4, etc, on condition that the specifications laid down in Article 4 are adhered to.

A tolerance of 20 % shall be allowed on all the above dimensions'.