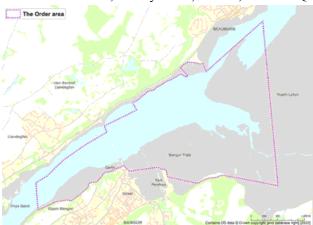

# The Order area

That part of the Menai Strait which lies within a line joining the co-ordinates numbered 1 to 331 in the table below, which extends to approximately 694 hectares and includes the shore and bed of the sea and any river, channel, creek, bay or estuary in the area.