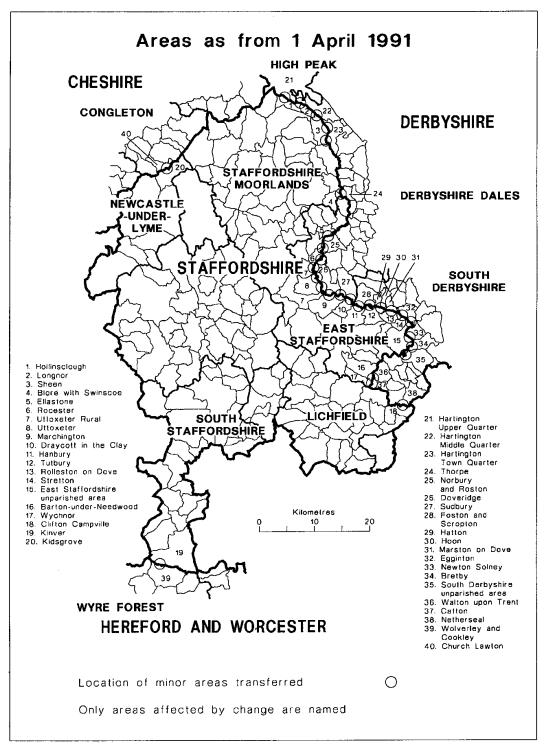

#### **EXPLANATORY NOTE**

(This note is not part of the Order)

This Order transfers areas between the counties of Cheshire, Derbyshire, Hereford and Worcester and Staffordshire. Consequential changes to districts, parishes, local government electoral areas, petty sessional divisions and Coroners' districts are made.

The map forming part of this note gives a general guide to the areas affected. Prints of the detailed boundary maps (described in article 2) may be inspected at all reasonable times at the offices of the district councils whose areas are affected by this Order, and at the offices of the Secretary of State for the Environment, 2 Marsham Street, London SW1P 3EB.

The areas transferred have approximately the area and population shown below.

|                                       | Area (hectares) | Population |  |
|---------------------------------------|-----------------|------------|--|
| Cheshire to Staffordshire             | 3.01            | 12         |  |
|                                       | 1.40            | Nil        |  |
| Staffordshire to Cheshire             |                 |            |  |
| Hereford & Worcester to Staffordshire | 12.60           | Nil        |  |
| Derbyshire to Staffordshire           | 440.21          | 71         |  |
| Staffordshire to Derbyshire           | 315.00          | Nil        |  |