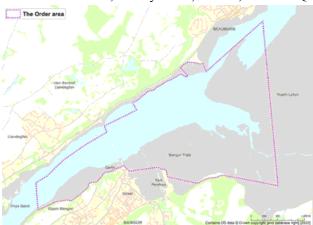

## The Order area

That part of the Menai Strait which lies within a line joining the co-ordinates numbered 1 to 331 in the table below, which extends to approximately 694 hectares and includes the shore and bed of the sea and any river, channel, creek, bay or estuary in the area.