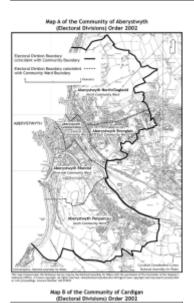

## Names, areas and numbers of councillors for the electoral divisions of the County of Ceredigion

| (1)<br>Name of Electoral Division    | (2)<br>Area of Electoral Division                                                | (3)<br>Number of Councillors |
|--------------------------------------|----------------------------------------------------------------------------------|------------------------------|
| Aberaeron                            | The Community of Aberaeron                                                       | 1                            |
| Aberporth                            | The Community of Aberporth                                                       | 1                            |
| Aberystwyth Canol/ Central           | The Central ward of the Community of Aberystwyth                                 | 1                            |
| Aberystwyth Bronglais                | The East ward of the<br>Community of Aberystwyth                                 | 1                            |
| Aberystwyth Gogledd /North           | The North ward of the Community of Aberystwyth                                   | 1                            |
| Aberystwyth Rheidol                  | The Riverside ward of the Community of Aberystwyth                               | 1                            |
| Aberystwyth Penparcau                | The South ward of the Community of Aberystwyth                                   | 2                            |
| Aberteifi/ Cardigan-Mwldan           | The Mwldan ward of the Community of Cardigan                                     | 1                            |
| Aberteifi/ Cardigan-Rhyd-y-<br>Fuwch | The Rhyd-y-Fuwch ward of the Community of Cardigan                               | 1                            |
| Aberteifi/ Cardigan — Teifi          | The Teifi ward of the Community of Cardigan                                      | 1                            |
| Beulah                               | The Community of Beulah                                                          | 1                            |
| Borth                                | The Communities of Borth and Geneu'r Glyn                                        | 1                            |
| Capel Dewi                           | The Capel Dewi, Pontshaen<br>and Tregroes wards of the<br>Community of Llandysul | 1                            |
| Ceulanamaes mawr                     | The Communities of<br>Ceulanamaesmawr<br>Llangynfelyn and Ysgubor-y-<br>coed     | 1                            |
| Ciliau Aeron                         | The Communities of Ciliau<br>Aeron and Henfynyw                                  | 1                            |
| Faenor                               | The Community of Faenor                                                          | 1                            |
| Lampeter                             | The Community of Lampeter                                                        | 2                            |
| Llanbadarn Fawr -Padarn              | The Padarn ward of the<br>Community of Llanbadarn<br>Fawr                        | 1                            |