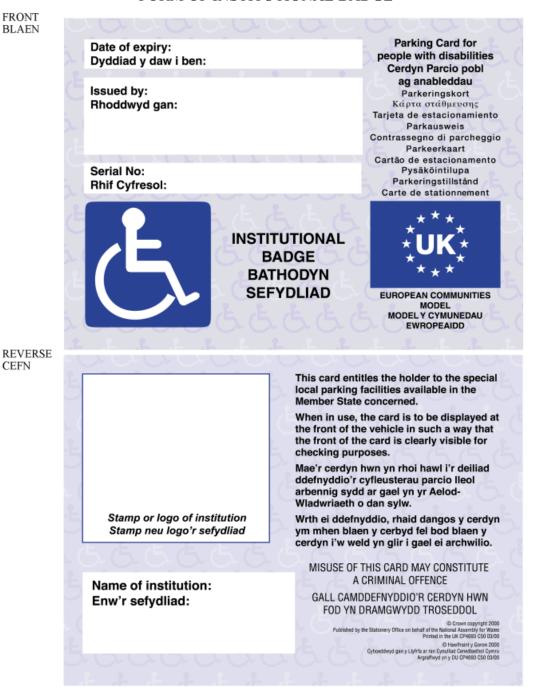

# Part II FORM OF INSTITUTIONAL BADGE

FRONT BLAEN

CEFN

Status: This is the original version (as it was originally made). This item of legislation is currently only available in its original format.

## SPECIFICATIONS FOR BADGE

## The badge shall be:

106 millimetres in height;

148 millimetres in width;

the background on the front and reverse sides of the badge shall be coloured light blue and shall include a background of wheelchair symbols;

the square box containing the wheelchair symbol and the rectangular box containing the country identifier shall be coloured dark blue. All other boxes on the badge shall be coloured white.