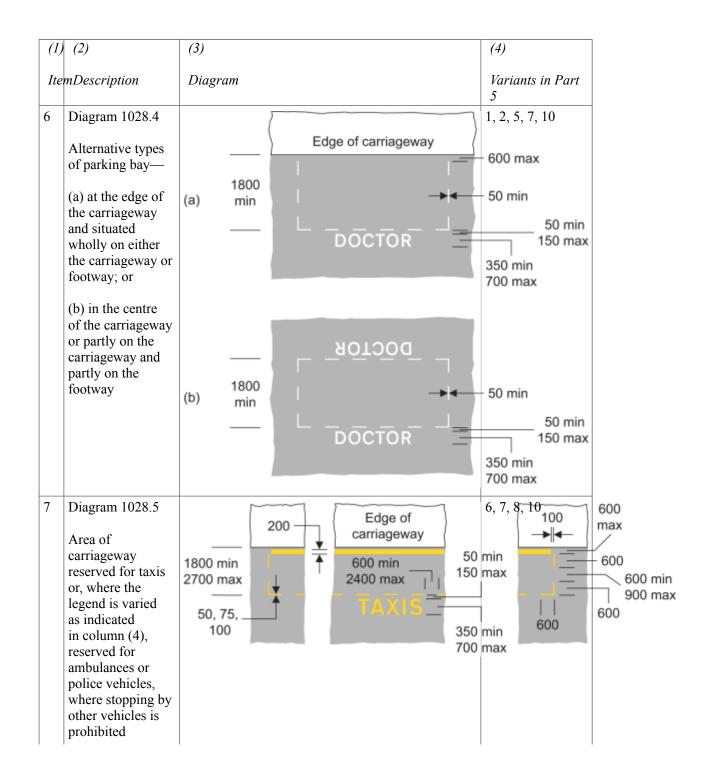

## SCHEDULE 7

Road markings and miscellaneous upright signs that indicate stopping, waiting, loading and parking controls

 $PART\ 4$  Road markings for stopping, waiting, loading and parking controls

Sign table — Schedule 7, Part 4

(1) (2) (3) (4) *ItemDescription* Diagram Variants in Part 5 Diagram 1018.1 50 75 150 (a) Waiting Edge of carriageway 100 50 of vehicles 75 prohibited at all 100 times 50 75 or 100 (b) stopping of vehicles in a lay-by prohibited except in emergency Diagram 1017 3 150 Edge of carriageway Waiting of 50 vehicles 75 prohibited for 100 a time that is 150 not continuous throughout the year 4 Diagram 1020.1 100 Loading and 250 unloading 300 of vehicles Edge of carriageway prohibited at all times

1