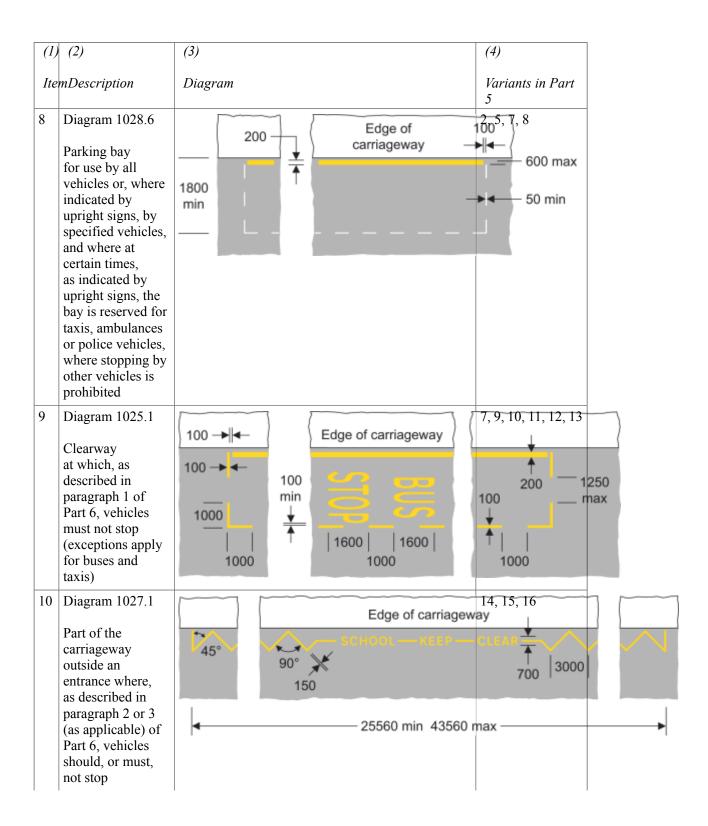

## SCHEDULE 7

Road markings and miscellaneous upright signs that indicate stopping, waiting, loading and parking controls

 $PART\ 4$  Road markings for stopping, waiting, loading and parking controls

Sign table — Schedule 7, Part 4

(1) (2) (3) (4) *ItemDescription* Diagram Variants in Part 5 Diagram 1018.1 50 75 150 (a) Waiting Edge of carriageway 100 50 of vehicles 75 prohibited at all 100 times 50 75 or 100 (b) stopping of vehicles in a lay-by prohibited except in emergency Diagram 1017 3 150 Edge of carriageway Waiting of 50 vehicles 75 prohibited for 100 a time that is 150 not continuous throughout the year 4 Diagram 1020.1 100 Loading and 250 unloading 300 of vehicles Edge of carriageway prohibited at all times

1