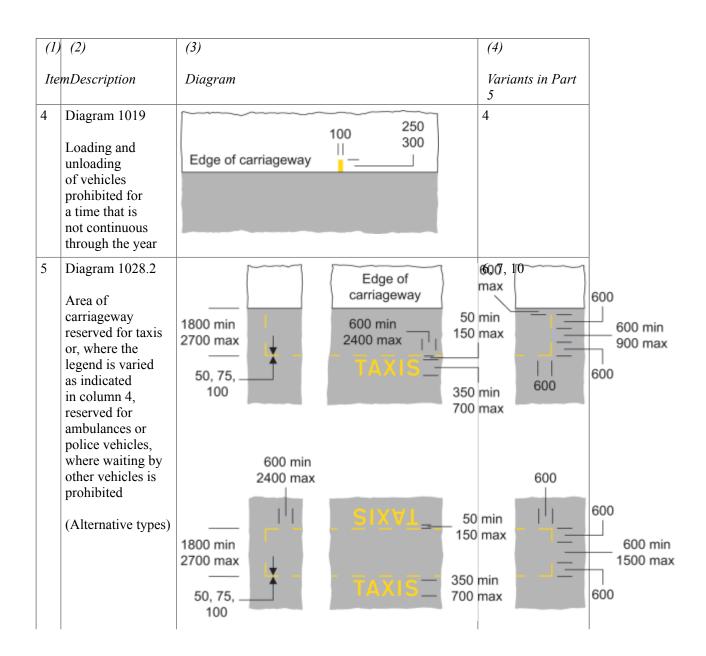

(1) (2) (3) (4) *ItemDescription* Diagram Variants in Part 5 Diagram 1018.1 50 75 150 (a) Waiting Edge of carriageway 100 50 of vehicles 75 prohibited at all 100 times 50 75 or 100 (b) stopping of vehicles in a lay-by prohibited except in emergency Diagram 1017 3 150 Edge of carriageway Waiting of 50 vehicles 75 prohibited for 100 a time that is 150 not continuous throughout the year 4 Diagram 1020.1 100 Loading and 250 unloading 300 of vehicles Edge of carriageway prohibited at all times