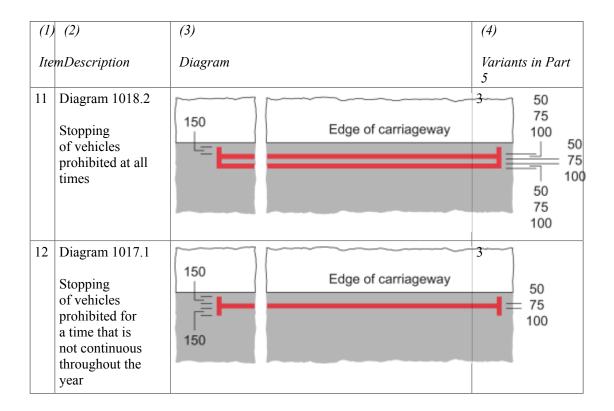

(1) (2) (3) (4) *ItemDescription* Diagram Variants in Part 5 Diagram 1018.1 50 75 150 (a) Waiting Edge of carriageway 100 50 of vehicles 75 prohibited at all 100 times 50 75 or 100 (b) stopping of vehicles in a lay-by prohibited except in emergency Diagram 1017 3 150 Edge of carriageway Waiting of 50 vehicles 75 prohibited for 100 a time that is 150 not continuous throughout the year 4 Diagram 1020.1 100 Loading and 250 unloading 300 of vehicles Edge of carriageway prohibited at all times