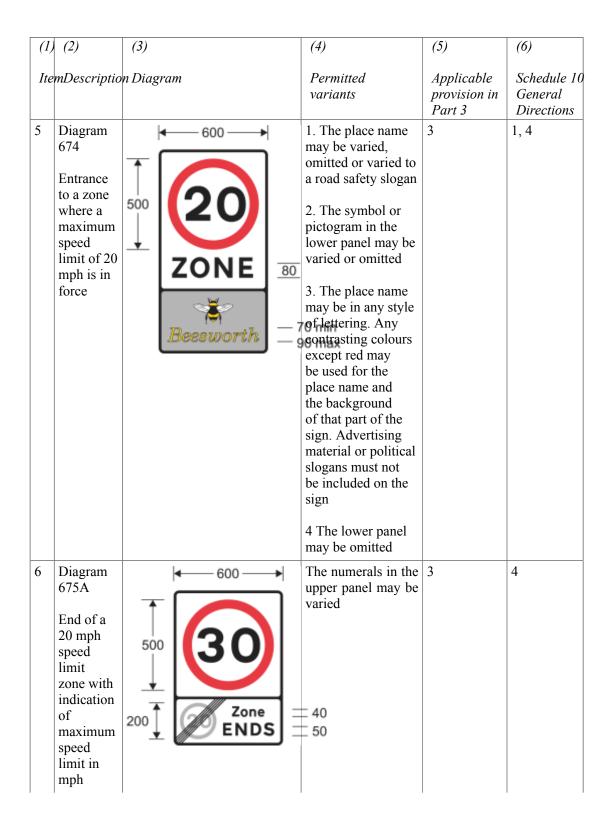

## Sign table — Schedule 10, Part 2

| (1) | (2)                                                    | (3)                                             | (4)                                                                                                                                                                            | (5)                            | (6)                                  |
|-----|--------------------------------------------------------|-------------------------------------------------|--------------------------------------------------------------------------------------------------------------------------------------------------------------------------------|--------------------------------|--------------------------------------|
| Ite | mDescriptio                                            | n Diagram                                       | Permitted<br>variants                                                                                                                                                          | Applicable provision in Part 3 | Schedule 10<br>General<br>Directions |
| 1   | Diagram<br>670<br>Maximum<br>speed<br>limit in<br>mph  | 300<br>450<br>600<br>750<br>900<br>1200<br>1500 | 1. The numerals may be varied 2. The diameter of the sign may be varied to 1300 mm when displayed as a variable message sign by means of light emitting characters and symbols | 1, 2, 3                        | 2, 4, 6                              |
| 2   | Diagram<br>671<br>National<br>speed<br>limits<br>apply | 450<br>600<br>750<br>900<br>1200<br>1500        |                                                                                                                                                                                | 2, 3                           | 3, 4                                 |
| 3   | Diagram<br>672<br>Minimum<br>speed<br>limit in<br>mph  | 300<br>450<br>600<br>900                        | The numerals may be varied                                                                                                                                                     | 2, 3                           | 4                                    |
| 4   | Diagram<br>673<br>End of<br>minimum<br>speed<br>limit  | 600 900                                         | The numerals may be varied                                                                                                                                                     | 2, 3                           | 4                                    |