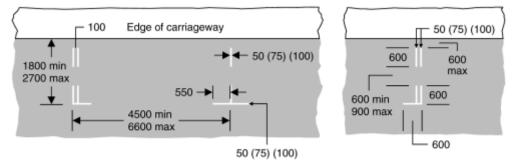

### SCHEDULE—PART 6

New diagrams for Schedule 6 to the 2002 regulations (continued)

1032 Parking bay marked with individual parking spaces (Longitudinal marking)

| Item |                                                                                                                                                                                                                                                                                                                                                                                                                                                                                                                                                                                                                                                                                                                                                                                                                                                                                                                                                                                                                                                                                                                     |
|------|---------------------------------------------------------------------------------------------------------------------------------------------------------------------------------------------------------------------------------------------------------------------------------------------------------------------------------------------------------------------------------------------------------------------------------------------------------------------------------------------------------------------------------------------------------------------------------------------------------------------------------------------------------------------------------------------------------------------------------------------------------------------------------------------------------------------------------------------------------------------------------------------------------------------------------------------------------------------------------------------------------------------------------------------------------------------------------------------------------------------|
| 1    | Regulations: 12                                                                                                                                                                                                                                                                                                                                                                                                                                                                                                                                                                                                                                                                                                                                                                                                                                                                                                                                                                                                                                                                                                     |
| 2    | Directions: 7, 24, 25                                                                                                                                                                                                                                                                                                                                                                                                                                                                                                                                                                                                                                                                                                                                                                                                                                                                                                                                                                                                                                                                                               |
| 3    | Diagrams: 639.1B, 660, 660.3, 660.4, 660.5, 660.6, 660.7, 660.8, 660.9, 661A, 661.1, 661.2A, 661.3A, 662, 663.1, 801                                                                                                                                                                                                                                                                                                                                                                                                                                                                                                                                                                                                                                                                                                                                                                                                                                                                                                                                                                                                |
| 4    | Permitted variants:<br>The number of individual parking spaces may be extended as<br>necessary. The double transverse lines are only to be used at<br>the end of a block of parking spaces and may be omitted when<br>the marking is placed in a lay-by or where the end of the bay is<br>delineated by a raised kerb. Two adjacent parking spaces may<br>be combined into a single space by omitting the transverse<br>line between them and giving a maximum length of space of<br>13200 millimetres. The words "DOCTOR", "DISABLED",<br>"LOADING ONLY", "CAR CLUB ONLY", "CAR CLUB",<br>"ELECTRIC VEHS", "ELECTRIC VEHS ONLY" or<br>"ELECTRIC VEHS" may be added in the manner shown in<br>diagram 1028.4. The minimum length of a parking space<br>reserved for disabled badge holders shall be 6600 millimetres.<br>The width of such a space shall be 2700 millimetres but this<br>may be reduced to a width not less than 1800 millimetres in a<br>case where, on account of the nature of the traffic using the<br>road, the overall width of the carriageway is insufficient to<br>accommodate a wider bay |
| 5    | Illumination requirements: Schedule 17, item 12                                                                                                                                                                                                                                                                                                                                                                                                                                                                                                                                                                                                                                                                                                                                                                                                                                                                                                                                                                                                                                                                     |