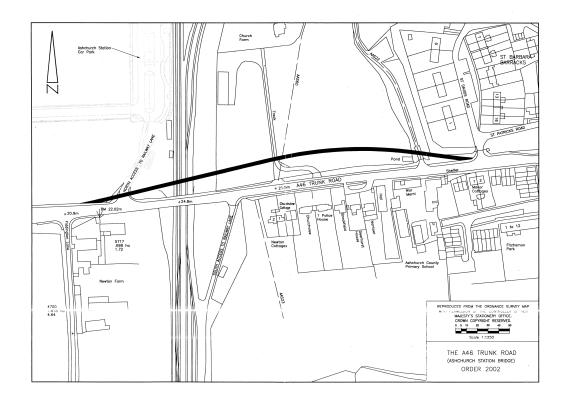

**3.** The centre line of the new trunk road is indicated by a heavy black line on the plan numbered HA 10/OD 221, marked "the A46 Trunk Road (Ashchurch Station Bridge) Order 2001", signed by authority of the Secretary of State for Transport and deposited at the DTLR Records Management Branch, Floor 13 (IMD), Ashdown House, St Leonards on Sea, Hastings, East Sussex, TN37 7GA.

## ROUTE OF THE NEW TRUNK ROAD

The route of the new trunk road is about 376 metres in length, from a point on the A46 Trunk Road 10 metres east of its junction with Fiddington Lane at Ashchurch in the County of Gloucestershire and running eastwards to a point 5 metres west of its junction with St Davids Road at Ashchurch in the County of Gloucestershire.

Document Generated: 2023-06-15 Status: This is the original version (as it was originally made). This item of legislation is currently only available in its original format.

| PLAN FOLIO                                                                                                                                                        |                                                                              |                                                                                                        |  |  |  |  |  |  |
|-------------------------------------------------------------------------------------------------------------------------------------------------------------------|------------------------------------------------------------------------------|--------------------------------------------------------------------------------------------------------|--|--|--|--|--|--|
| THE A46 TRUNK ROAD<br>(ASHCHURCH STATION BRIDGE) ORDER 2002.                                                                                                      |                                                                              |                                                                                                        |  |  |  |  |  |  |
| THE WIDTHS AND CONSTRUCTION DETAILS SHOWN ON<br>THESE PLANS ARE FOR ILLUSTRATIVE PURPOSES<br>ONLY, ARE SUBJECT TO ALTERATION AND DO NOT<br>FORM PART OF THE ORDER |                                                                              |                                                                                                        |  |  |  |  |  |  |
| SCALE 1:1250                                                                                                                                                      | UNIT LENGTH                                                                  |                                                                                                        |  |  |  |  |  |  |
|                                                                                                                                                                   | ONE KILOMETRE = 0.621 MILES APPROX.<br>ONE METRE = 1.094 YARDS APPROX.       |                                                                                                        |  |  |  |  |  |  |
| LEGEND<br>ROUTE OF NEW TRUNK ROAD                                                                                                                                 |                                                                              |                                                                                                        |  |  |  |  |  |  |
|                                                                                                                                                                   |                                                                              |                                                                                                        |  |  |  |  |  |  |
|                                                                                                                                                                   |                                                                              |                                                                                                        |  |  |  |  |  |  |
|                                                                                                                                                                   |                                                                              |                                                                                                        |  |  |  |  |  |  |
| PLAN REGISTRY<br>HA 10/OD221                                                                                                                                      |                                                                              | SIGNED BY AUTHORITY CF<br>THE SECRETARY OF STATE<br>FOR TRANSPORT, LOCAL<br>GOVERNMENT AND THE FEGIONS |  |  |  |  |  |  |
|                                                                                                                                                                   | D.W.WARD<br>DIVISIONAL DIRECTOR<br>OPERATIONS DIRECTORATE<br>HIGHWAYS AGENCY | on the ?002                                                                                            |  |  |  |  |  |  |