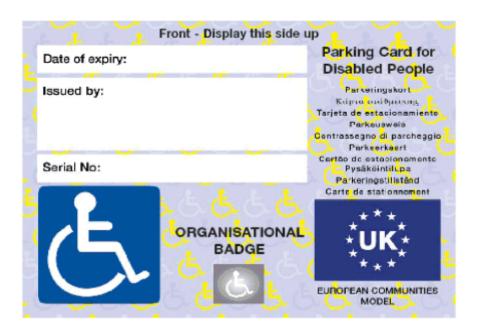

| CRIMINAL OFFENCE   |
| 61 | © Crown copyright 2000 Published by The Stationary Office on bahalf of the Depa<br>Private in the UK |                                                                                                                                                                                                                                                                                          |                    |

**Status:** This is the original version (as it was originally made). This item of legislation is currently only available in its original format.

## PART II

### FORM OF ORGANISATIONAL BADGE

FRONT



REVERSE