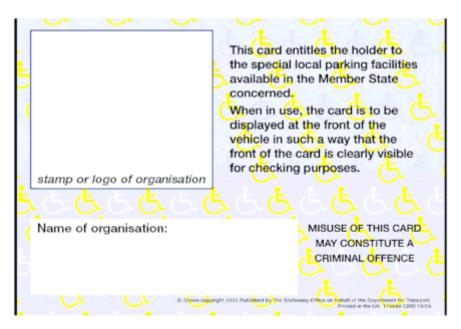

#### REVERSE

|    | Photograph<br>of the<br>card<br>holder                                                               | This card entitles the holder to the<br>special local parking facilities available<br>in the Member State concerned.<br>When in use, the card is to be displayed<br>at the front of the vehicle in such a way<br>that the front of the card is clearly visible<br>for checking purposes. |                    |
|----|------------------------------------------------------------------------------------------------------|------------------------------------------------------------------------------------------------------------------------------------------------------------------------------------------------------------------------------------------------------------------------------------------|--------------------|
| 4  | Surname:                                                                                             |                                                                                                                                                                                                                                                                                          |                    |
|    | Forename:                                                                                            |                                                                                                                                                                                                                                                                                          | ISUSE OF THIS CARD |
|    | Signature:<br>(or other<br>authorised<br>mark)                                                       |                                                                                                                                                                                                                                                                                          | CRIMINAL OFFENCE   |
| 61 | © Crown copyright 2000 Published by The Stationary Office on bahalf of the Depa<br>Private in the UK |                                                                                                                                                                                                                                                                                          |                    |