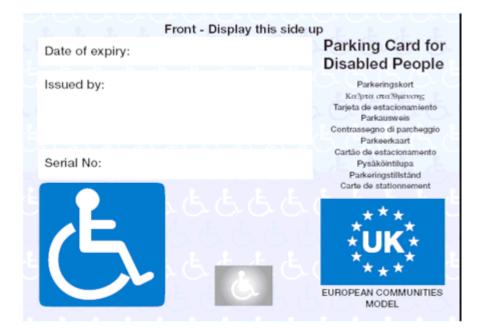

**Status:** This is the original version (as it was originally made). This item of legislation is currently only available in its original format.

#### SCHEDULE

Regulation 10(2)

#### FORM OF BADGE – SUBSTITUTED DIAGRAMS

# PART I

### FORM OF INDIVIDUAL'S BADGE

FRONT



#### REVERSE

|    | Photograph<br>of the<br>card<br>holder                                                               | This card entitles the holder to the<br>special local parking facilities available<br>in the Member State concerned.<br>When in use, the card is to be displayed<br>at the front of the vehicle in such a way<br>that the front of the card is clearly visible<br>for checking purposes. |                    |
|----|------------------------------------------------------------------------------------------------------|---------------------------------------------------------------------------------------------------------------------------------------------------------------------------------------------------------------------------------------------------------------------