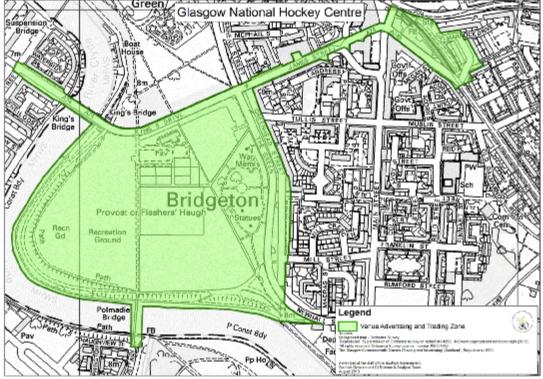

#### Prohibited times

- 1. Barry Buddon Shooting Centre 24th to 29th July 2014.
- 2. Cathkin Braes Mountain Bike Trails 28th and 29th July 2014.
- 3. Celtic Park and The Emirates Arena 18th July to 3rd August 2014.
- **4.** Glasgow City Road Cycling 2nd and 3rd August 2014.
- **5.** Glasgow City Time Trial Cycling 30th and 31st July 2014.
- **6.** Glasgow City Marathon Course 26th and 27th July 2014.
- 7. Glasgow Green Precinct Zone 18th July to 3rd August 2014.
- **8.** Glasgow National Hockey Centre 18th July to 3rd August 2014.
- **9.** Hampden Park Precinct 23rd July to 3rd August 2014.
- **10.** Ibrox Stadium 25th to 27th July 2014.
- 11. Kelvingrove Lawn Bowls Centre 18th July to 3rd August 2014.
- 12. Merchant City Zone 18th July to 3rd August 2014.
- **13.** Royal Commonwealth Pool, Edinburgh 29th July to 2nd August 2014.
- **14.** Scottish Exhibition and Conference Centre Precinct 18th July to 3rd August 2014.
- **15.** Scotstoun Sports Campus 23rd July to 3rd August 2014.
- **16.** Strathclyde Country Park 23rd to 26th July 2014.
- 17. Tollcross International Swimming Centre 23rd to 29th July 2014.

# Maps of Event Zones