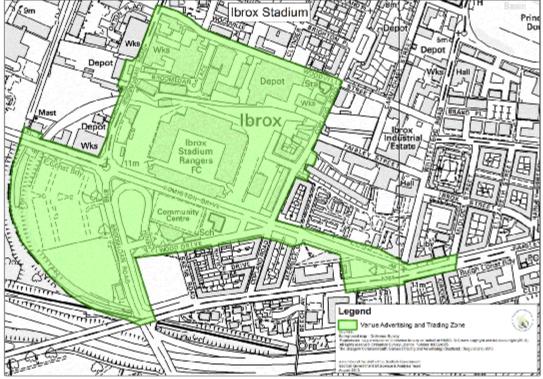

### Meaning of "event zone"

- 1. "Event zone" means any place within the shaded area bounded by a green line on a relevant map together with any pavement on each side of any road within that area, including the airspace above or below any place within the event zone.
- **2.** All parts of a railway station (whether on, above or under the ground) are to be treated as being within the event zone if any part of the station is on or above the ground in the event zone.
- **3.** Where a relevant map shows any part of an event zone to be bounded by a river, the boundary is to be the mean low water spring of that river.
- **4.** In paragraphs 1 and 3, "relevant map" means a map bearing the name of an event zone, the title of these Regulations and a signature of a member of the staff of the Scottish Government, of which copies are set out in Schedule 3.

#### Prohibited times

- 1. Barry Buddon Shooting Centre 24th to 29th July 2014.
- 2. Cathkin Braes Mountain Bike Trails 28th and 29th July 2014.
- 3. Celtic Park and The Emirates Arena 18th July to 3rd August 2014.
- **4.** Glasgow City Road Cycling 2nd and 3rd August 2014.
- **5.** Glasgow City Time Trial Cycling 30th and 31st July 2014.
- **6.** Glasgow City Marathon Course 26th and 27th July 2014.
- 7. Glasgow Green Precinct Zone 18th July to 3rd August 2014.
- **8.** Glasgow National Hockey Centre 18th July to 3rd August 2014.
- **9.** Hampden Park Precinct 23rd July to 3rd August 2014.
- **10.** Ibrox Stadium 25th to 27th July 2014.
- 11. Kelvingrove Lawn Bowls Centre 18th July to 3rd August 2014.
- 12. Merchant City Zone 18th July to 3rd August 2014.
- **13.** Royal Commonwealth Pool, Edinburgh 29th July to 2nd August 2014.
- **14.** Scottish Exhibition and Conference Centre Precinct 18th July to 3rd August 2014.
- **15.** Scotstoun Sports Campus 23rd July to 3rd August 2014.
- **16.** Strathclyde Country Park 23rd to 26th July 2014.
- 17. Tollcross International Swimming Centre 23rd to 29th July 2014.

# Maps of Event Zones