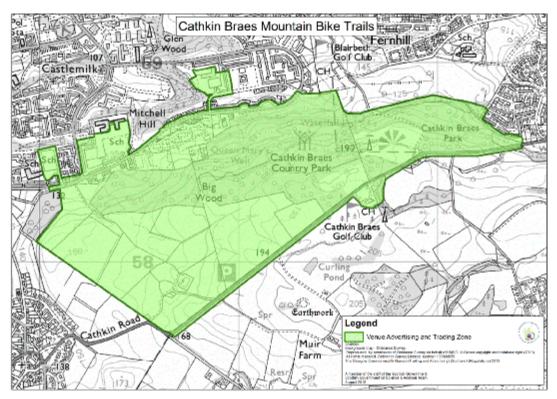

### Meaning of "event zone"

- 1. "Event zone" means any place within the shaded area bounded by a green line on a relevant map together with any pavement on each side of any road within that area, including the airspace above or below any place within the event zone.
- **2.** All parts of a railway station (whether on, above or under the ground) are to be treated as being within the event zone if any part of the station is on or above the ground in the event zone.
- **3.** Where a relevant map shows any part of an event zone to be bounded by a river, the boundary is to be the mean low water spring of that river.
- **4.** In paragraphs 1 and 3, "relevant map" means a map bearing the name of an event zone, the title of these Regulations and a signature of a member of the staff of the Scottish Government, of which copies are set out in Schedule 3.

# Maps of Event Zones