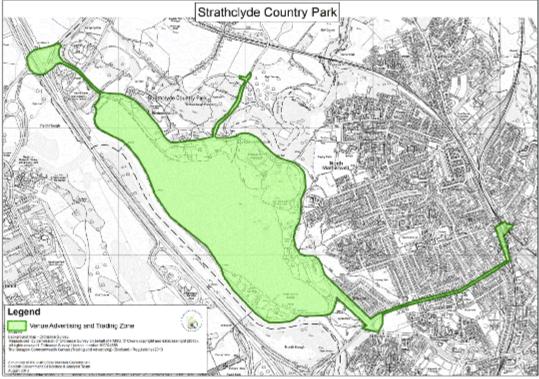

### Meaning of "event zone"

- 1. "Event zone" means any place within the shaded area bounded by a green line on a relevant map together with any pavement on each side of any road within that area, including the airspace above or below any place within the event zone.
- **2.** All parts of a railway station (whether on, above or under the ground) are to be treated as being within the event zone if any part of the station is on or above the ground in the event zone.
- **3.** Where a relevant map shows any part of an event zone to be bounded by a river, the boundary is to be the mean low water spring of that river.
- **4.** In paragraphs 1 and 3, "relevant map" means a map bearing the name of an event zone, the title of these Regulations and a signature of a member of the staff of the Scottish Government, of which copies are set out in Schedule 3.

## SCHEDULE 3

Schedule 1, paragraph 4

# Maps of Event Zones