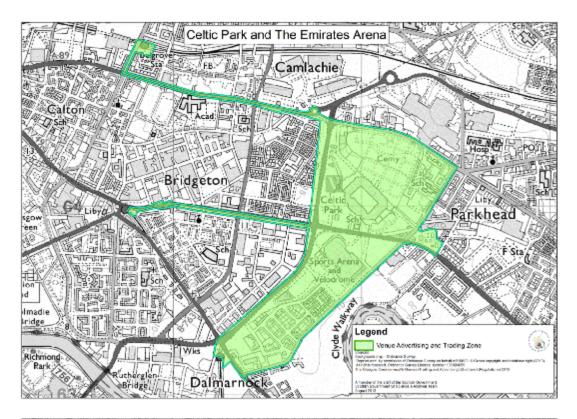

### Meaning of "event zone"

- 1. "Event zone" means any place within the shaded area bounded by a green line on a relevant map together with any pavement on each side of any road within that area, including the airspace above or below any place within the event zone.
- **2.** All parts of a railway station (whether on, above or under the ground) are to be treated as being within the event zone if any part of the station is on or above the ground in the event zone.
- **3.** Where a relevant map shows any part of an event zone to be bounded by a river, the boundary is to be the mean low water spring of that river.
- **4.** In paragraphs 1 and 3, "relevant map" means a map bearing the name of an event zone, the title of these Regulations and a signature of a member of the staff of the Scottish Government, of which copies are set out in Schedule 3.

# Maps of Event Zones