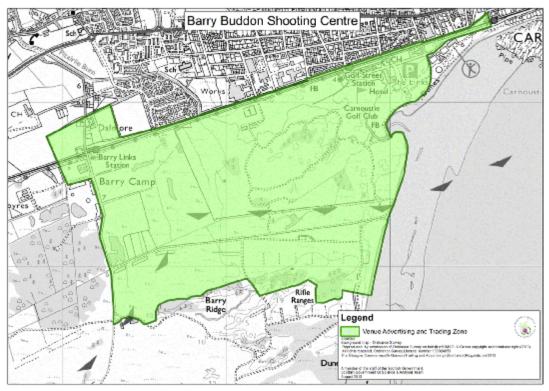

### Meaning of "event zone"

- 1. "Event zone" means any place within the shaded area bounded by a green line on a relevant map together with any pavement on each side of any road within that area, including the airspace above or below any place within the event zone.
- **2.** All parts of a railway station (whether on, above or under the ground) are to be treated as being within the event zone if any part of the station is on or above the ground in the event zone.
- **3.** Where a relevant map shows any part of an event zone to be bounded by a river, the boundary is to be the mean low water spring of that river.
- **4.** In paragraphs 1 and 3, "relevant map" means a map bearing the name of an event zone, the title of these Regulations and a signature of a member of the staff of the Scottish Government, of which copies are set out in Schedule 3.

# Maps of Event Zones