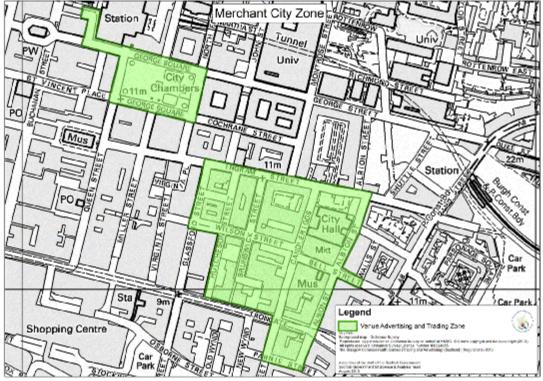

### Meaning of "event zone"

- 1. "Event zone" means any place within the shaded area bounded by a green line on a relevant map together with any pavement on each side of any road within that area, including the airspace above or below any place within the event zone.
- **2.** All parts of a railway station (whether on, above or under the ground) are to be treated as being within the event zone if any part of the station is on or above the ground in the event zone.
- **3.** Where a relevant map shows any part of an event zone to be bounded by a river, the boundary is to be the mean low water spring of that river.
- **4.** In paragraphs 1 and 3, "relevant map" means a map bearing the name of an event zone, the title of these Regulations and a signature of a member of the staff of the Scottish Government, of which copies are set out in Schedule 3.

#### Prohibited times

- 1. Barry Buddon Shooting Centre 24th to 29th July 2014.
- 2. Cathkin Braes Mountain Bike Trails 28th and 29th July 2014.
- 3. Celtic Park and The Emirates Arena 18th July to 3rd August 2014.
- **4.** Glasgow City Road Cycling 2nd and 3rd August 2014.
- **5.** Glasgow City Time Trial Cycling 30th and 31st July 2014.
- **6.** Glasgow City Marathon Course 26th and 27th July 2014.
- 7. Glasgow Green Precinct Zone 18th July to 3rd August 2014.
- **8.** Glasgow National Hockey Centre 18th July to 3rd August 2014.
- **9.** Hampden Park Precinct 23rd July to 3rd August 2014.
- **10.** Ibrox Stadium 25th to 27th July 2014.
- 11. Kelvingrove Lawn Bowls Centre 18th July to 3rd August 2014.
- 12. Merchant City Zone 18th July to 3rd August 2014.
- **13.** Royal Commonwealth Pool, Edinburgh 29th July to 2nd August 2014.
- **14.** Scottish Exhibition and Conference Centre Precinct 18th July to 3rd August 2014.
- **15.** Scotstoun Sports Campus 23rd July to 3rd August 2014.
- **16.** Strathclyde Country Park 23rd to 26th July 2014.
- 17. Tollcross International Swimming Centre 23rd to 29th July 2014.

# Maps of Event Zones