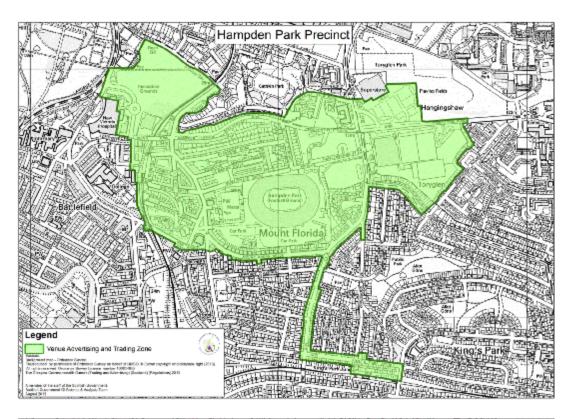

### Meaning of "event zone"

- 1. "Event zone" means any place within the shaded area bounded by a green line on a relevant map together with any pavement on each side of any road within that area, including the airspace above or below any place within the event zone.
- **2.** All parts of a railway station (whether on, above or under the ground) are to be treated as being within the event zone if any part of the station is on or above the ground in the event zone.
- **3.** Where a relevant map shows any part of an event zone to be bounded by a river, the boundary is to be the mean low water spring of that river.
- **4.** In paragraphs 1 and 3, "relevant map" means a map bearing the name of an event zone, the title of these Regulations and a signature of a member of the staff of the Scottish Government, of which copies are set out in Schedule 3.

#### Prohibited times

- 1. Barry Buddon Shooting Centre 24th to 29th July 2014.
- 2. Cathkin Braes Mountain Bike Trails 28th and 29th July 2014.
- 3. Celtic Park and The Emirates Arena 18th July to 3rd August 2014.
- **4.** Glasgow City Road Cycling 2nd and 3rd August 2014.
- **5.** Glasgow City Time Trial Cycling 30th and 31st July 2014.
- **6.** Glasgow City Marathon Course 26th and 27th July 2014.
- 7. Glasgow Green Precinct Zone 18th July to 3rd August 2014.
- **8.** Glasgow National Hockey Centre 18th July to 3rd August 2014.
- **9.** Hampden Park Precinct 23rd July to 3rd August 2014.
- **10.** Ibrox Stadium 25th to 27th July 2014.
- 11. Kelvingrove Lawn Bowls Centre 18th July to 3rd August 2014.
- 12. Merchant City Zone 18th July to 3rd August 2014.
- **13.** Royal Commonwealth Pool, Edinburgh 29th July to 2nd August 2014.
- **14.** Scottish Exhibition and Conference Centre Precinct 18th July to 3rd August 2014.
- **15.** Scotstoun Sports Campus 23rd July to 3rd August 2014.
- **16.** Strathclyde Country Park 23rd to 26th July 2014.
- 17. Tollcross International Swimming Centre 23rd to 29th July 2014.

# Maps of Event Zones