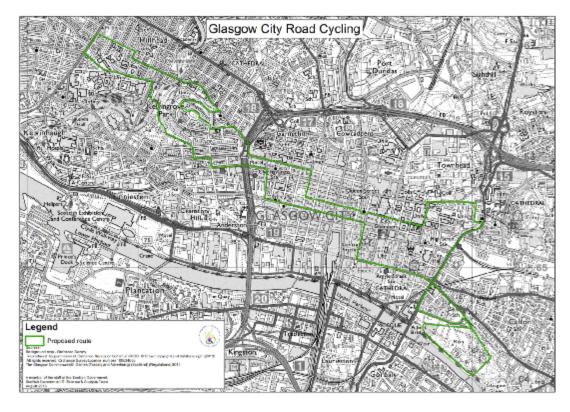

#### Prohibited times

- 1. Barry Buddon Shooting Centre 24th to 29th July 2014.
- 2. Cathkin Braes Mountain Bike Trails 28th and 29th July 2014.
- 3. Celtic Park and The Emirates Arena 18th July to 3rd August 2014.
- **4.** Glasgow City Road Cycling 2nd and 3rd August 2014.
- **5.** Glasgow City Time Trial Cycling 30th and 31st July 2014.
- **6.** Glasgow City Marathon Course 26th and 27th July 2014.
- 7. Glasgow Green Precinct Zone 18th July to 3rd August 2014.
- **8.** Glasgow National Hockey Centre 18th July to 3rd August 2014.
- **9.** Hampden Park Precinct 23rd July to 3rd August 2014.
- **10.** Ibrox Stadium 25th to 27th July 2014.
- 11. Kelvingrove Lawn Bowls Centre 18th July to 3rd August 2014.
- 12. Merchant City Zone 18th July to 3rd August 2014.
- **13.** Royal Commonwealth Pool, Edinburgh 29th July to 2nd August 2014.
- **14.** Scottish Exhibition and Conference Centre Precinct 18th July to 3rd August 2014.
- **15.** Scotstoun Sports Campus 23rd July to 3rd August 2014.
- **16.** Strathclyde Country Park 23rd to 26th July 2014.
- 17. Tollcross International Swimming Centre 23rd to 29th July 2014.

# Maps of Event Zones