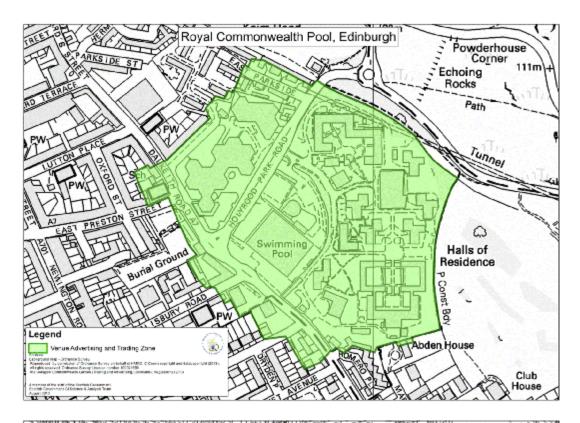

### Meaning of "event zone"

- 1. "Event zone" means any place within the shaded area bounded by a green line on a relevant map together with any pavement on each side of any road within that area, including the airspace above or below any place within the event zone.
- **2.** All parts of a railway station (whether on, above or under the ground) are to be treated as being within the event zone if any part of the station is on or above the ground in the event zone.
- **3.** Where a relevant map shows any part of an event zone to be bounded by a river, the boundary is to be the mean low water spring of that river.
- **4.** In paragraphs 1 and 3, "relevant map" means a map bearing the name of an event zone, the title of these Regulations and a signature of a member of the staff of the Scottish Government, of which copies are set out in Schedule 3.

## SCHEDULE 3

Schedule 1, paragraph 4

# Maps of Event Zones