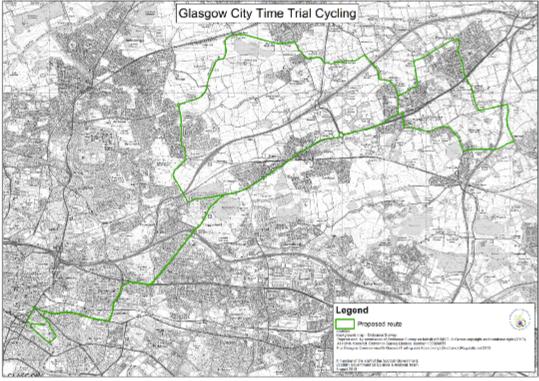

#### Prohibited times

- 1. Barry Buddon Shooting Centre 24th to 29th July 2014.
- 2. Cathkin Braes Mountain Bike Trails 28th and 29th July 2014.
- 3. Celtic Park and The Emirates Arena 18th July to 3rd August 2014.
- **4.** Glasgow City Road Cycling 2nd and 3rd August 2014.
- **5.** Glasgow City Time Trial Cycling 30th and 31st July 2014.
- **6.** Glasgow City Marathon Course 26th and 27th July 2014.
- 7. Glasgow Green Precinct Zone 18th July to 3rd August 2014.
- **8.** Glasgow National Hockey Centre 18th July to 3rd August 2014.
- **9.** Hampden Park Precinct 23rd July to 3rd August 2014.
- **10.** Ibrox Stadium 25th to 27th July 2014.
- 11. Kelvingrove Lawn Bowls Centre 18th July to 3rd August 2014.
- 12. Merchant City Zone 18th July to 3rd August 2014.
- **13.** Royal Commonwealth Pool, Edinburgh 29th July to 2nd August 2014.
- **14.** Scottish Exhibition and Conference Centre Precinct 18th July to 3rd August 2014.
- **15.** Scotstoun Sports Campus 23rd July to 3rd August 2014.
- **16.** Strathclyde Country Park 23rd to 26th July 2014.
- 17. Tollcross International Swimming Centre 23rd to 29th July 2014.

# Maps of Event Zones