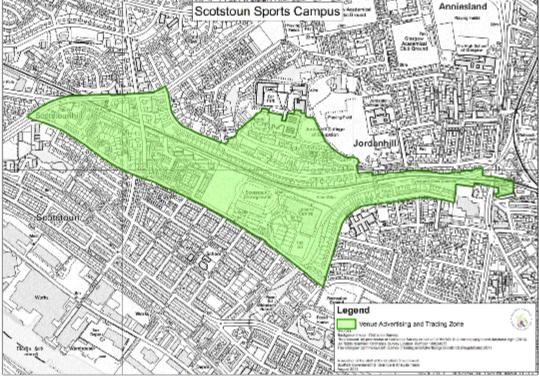

### Meaning of "event zone"

- 1. "Event zone" means any place within the shaded area bounded by a green line on a relevant map together with any pavement on each side of any road within that area, including the airspace above or below any place within the event zone.
- **2.** All parts of a railway station (whether on, above or under the ground) are to be treated as being within the event zone if any part of the station is on or above the ground in the event zone.
- **3.** Where a relevant map shows any part of an event zone to be bounded by a river, the boundary is to be the mean low water spring of that river.
- **4.** In paragraphs 1 and 3, "relevant map" means a map bearing the name of an event zone, the title of these Regulations and a signature of a member of the staff of the Scottish Government, of which copies are set out in Schedule 3.

## SCHEDULE 3

Schedule 1, paragraph 4

# Maps of Event Zones