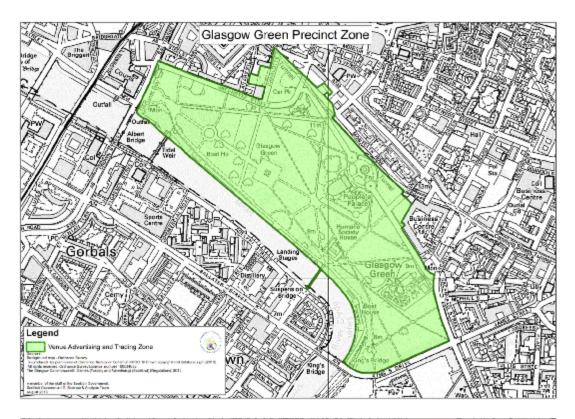

#### Prohibited times

- 1. Barry Buddon Shooting Centre 24th to 29th July 2014.
- 2. Cathkin Braes Mountain Bike Trails 28th and 29th July 2014.
- 3. Celtic Park and The Emirates Arena 18th July to 3rd August 2014.
- **4.** Glasgow City Road Cycling 2nd and 3rd August 2014.
- **5.** Glasgow City Time Trial Cycling 30th and 31st July 2014.
- **6.** Glasgow City Marathon Course 26th and 27th July 2014.
- 7. Glasgow Green Precinct Zone 18th July to 3rd August 2014.
- **8.** Glasgow National Hockey Centre 18th July to 3rd August 2014.
- **9.** Hampden Park Precinct 23rd July to 3rd August 2014.
- **10.** Ibrox Stadium 25th to 27th July 2014.
- 11. Kelvingrove Lawn Bowls Centre 18th July to 3rd August 2014.
- 12. Merchant City Zone 18th July to 3rd August 2014.
- **13.** Royal Commonwealth Pool, Edinburgh 29th July to 2nd August 2014.
- **14.** Scottish Exhibition and Conference Centre Precinct 18th July to 3rd August 2014.
- **15.** Scotstoun Sports Campus 23rd July to 3rd August 2014.
- **16.** Strathclyde Country Park 23rd to 26th July 2014.
- 17. Tollcross International Swimming Centre 23rd to 29th July 2014.

# Maps of Event Zones