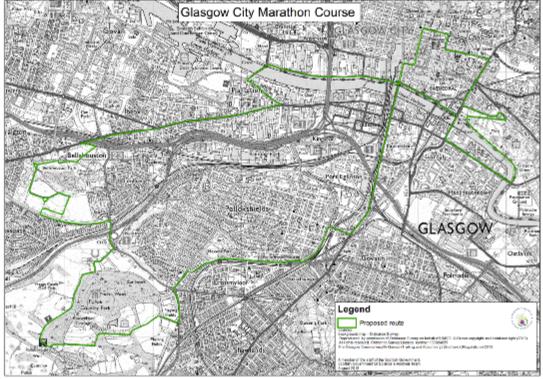

### Meaning of "event zone"

- 1. "Event zone" means any place within the shaded area bounded by a green line on a relevant map together with any pavement on each side of any road within that area, including the airspace above or below any place within the event zone.
- **2.** All parts of a railway station (whether on, above or under the ground) are to be treated as being within the event zone if any part of the station is on or above the ground in the event zone.
- **3.** Where a relevant map shows any part of an event zone to be bounded by a river, the boundary is to be the mean low water spring of that river.
- **4.** In paragraphs 1 and 3, "relevant map" means a map bearing the name of an event zone, the title of these Regulations and a signature of a member of the staff of the Scottish Government, of which copies are set out in Schedule 3.

# Maps of Event Zones