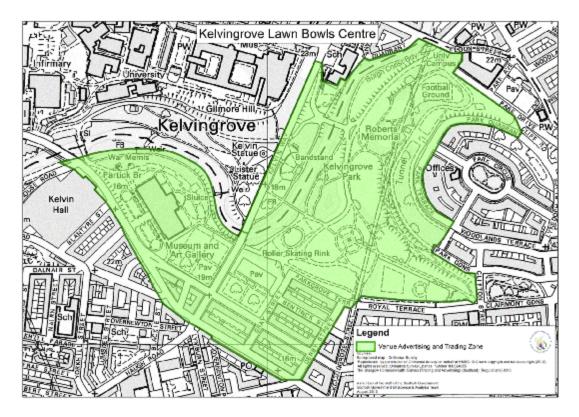

### Meaning of "event zone"

- 1. "Event zone" means any place within the shaded area bounded by a green line on a relevant map together with any pavement on each side of any road within that area, including the airspace above or below any place within the event zone.
- **2.** All parts of a railway station (whether on, above or under the ground) are to be treated as being within the event zone if any part of the station is on or above the ground in the event zone.
- **3.** Where a relevant map shows any part of an event zone to be bounded by a river, the boundary is to be the mean low water spring of that river.
- **4.** In paragraphs 1 and 3, "relevant map" means a map bearing the name of an event zone, the title of these Regulations and a signature of a member of the staff of the Scottish Government, of which copies are set out in Schedule 3.

#### Prohibited times

- 1. Barry Buddon Shooting Centre 24th to 29th July 2014.
- 2. Cathkin Braes Mountain Bike Trails 28th and 29th July 2014.
- 3. Celtic Park and The Emirates Arena 18th July to 3rd August 2014.
- **4.** Glasgow City Road Cycling 2nd and 3rd August 2014.
- **5.** Glasgow City Time Trial Cycling 30th and 31st July 2014.
- **6.** Glasgow City Marathon Course 26th and 27th July 2014.
- 7. Glasgow Green Precinct Zone 18th July to 3rd August 2014.
- **8.** Glasgow National Hockey Centre 18th July to 3rd August 2014.
- **9.** Hampden Park Precinct 23rd July to 3rd August 2014.
- **10.** Ibrox Stadium 25th to 27th July 2014.
- 11. Kelvingrove Lawn Bowls Centre 18th July to 3rd August 2014.
- 12. Merchant City Zone 18th July to 3rd August 2014.
- **13.** Royal Commonwealth Pool, Edinburgh 29th July to 2nd August 2014.
- **14.** Scottish Exhibition and Conference Centre Precinct 18th July to 3rd August 2014.
- **15.** Scotstoun Sports Campus 23rd July to 3rd August 2014.
- **16.** Strathclyde Country Park 23rd to 26th July 2014.
- 17. Tollcross International Swimming Centre 23rd to 29th July 2014.

# Maps of Event Zones