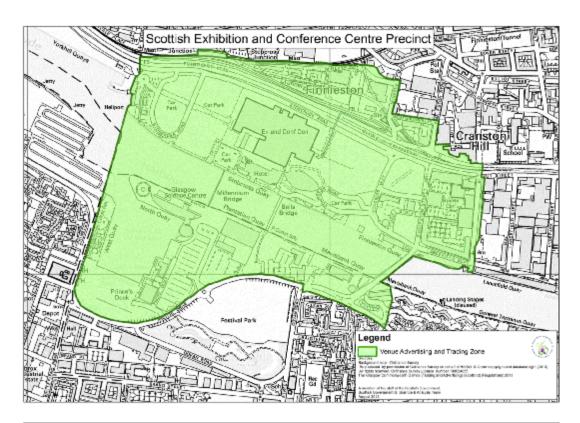

### Meaning of "event zone"

- 1. "Event zone" means any place within the shaded area bounded by a green line on a relevant map together with any pavement on each side of any road within that area, including the airspace above or below any place within the event zone.
- **2.** All parts of a railway station (whether on, above or under the ground) are to be treated as being within the event zone if any part of the station is on or above the ground in the event zone.
- **3.** Where a relevant map shows any part of an event zone to be bounded by a river, the boundary is to be the mean low water spring of that river.
- **4.** In paragraphs 1 and 3, "relevant map" means a map bearing the name of an event zone, the title of these Regulations and a signature of a member of the staff of the Scottish Government, of which copies are set out in Schedule 3.

## SCHEDULE 3

Schedule 1, paragraph 4

# Maps of Event Zones