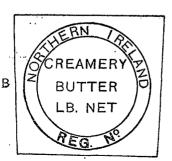

- (5) Packages used for the carriage of butter made in Northern Ireland elsewhere than on premises registered as a central creamery and to be used for reworking or manufacturing purposes and consigned in bulk to an establishment where such reworking or manufacturing is carried on by way of trade shall be made from timber which is well seasoned, clean, dry, free from bark, wane and feather and large knots and be lined with vegetable parchment paper of the quality prescribed in the Fourth Schedule to these Rules.
- (6) Packages which have been previously used for any purpose shall not be used for the consignment of butter packed on premises registered as a central creamery or butter factory.
  - X. Marking of Packages containing butter consigned to Great Britain, the Irish Free State, or the Isle of Man.
- (1) Packages containing butter made on premises registered as a central creamery from cream whether separated on the said premises or received from another creamery, shall show in the manner hereinafter specified:—
  - (a) the weight of the butter contained in the package expressed in pounds (lb.);
  - (b) the registered number assigned to the premises;
  - (c) the words "Northern Ireland Creamery Butter";
  - (d) the date and number of churning by means of a code approved by the Ministry.
- (2) Packages containing butter packed on premises registered as a butter factory, shall show in the manner hereinafter specified:—
  - (a) the weight of the butter contained in the package expressed in pounds (lb.);
  - (b) the registered number assigned to the premises;
  - (c) the words "Northern Ireland Factory Butter";
  - (d) the date of packing by means of a code approved by the Ministry.
- (3) Packages containing butter to which paragraphs 1 and 2 of this Article do not apply and consigned from premises registered as a wholesale depot, shall show in the manner hereinafter specified:—
  - (a) the weight of the butter contained in the package expressed in pounds (lb.);
  - (b) the registered number assigned to the premises ·

- (c) the words "Northern Ireland Farm Butter" in the case of butter made in Northern Ireland elsewhere than on premises registered as a central creamery.
- (4) All the appropriate marks prescribed in the foregoing paragraphs of this Article shall be shown on the outside of one side of any box used as a package and on the outside of one stave or two or more adjoining staves of any cask or keg in the manner indicated in the illustration shown in the Fifth Schedule to these Rules, and any mark or any part of a mark shall not be obscured by any hoop, label or otherwise.
- (5) The vegetable parchment paper used for lining the heads of standard packages and for wrapping bricks or rolls and cartons (if any) used for wrapping bricks or rolls shall show, in the manner hereinafter specified, in the case of butter made on premises registered as a central creamery from cream whether separated on the said premises or received from another creamery, the particulars set out in paragraph 1 (save that the carton need not be marked with the code reference to the date of churning or with the number of churning) and in the case of butter packed in premises registered as a butter factory the particulars set out in paragraph 2 of this Article.
- (6) The marks prescribed for standard packages and for the vegetable parchment paper used for lining the heads of such packages shall, save as otherwise provided, be made in capital block letters and figures of not less than the following dimensions, that is to say:—
  - (a) in the case of 56 lb. and 28 lb. boxes—three-quarters or an inch in height;
  - (b) in the case of 14 lb. boxes—one-half inch in height;
  - (c) in the case of cask's or kegs—one-half inch in height;
- (d) in the case of boxes used for packing bricks or rolls—three-quarters of an inch in height.