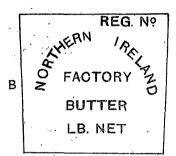

- (5) Packages used for the carriage of butter made in Northern Ireland elsewhere than on premises registered as a central creamery and to be used for reworking or manufacturing purposes and consigned in bulk to an establishment where such reworking or manufacturing is carried on by way of trade shall be made from timber which is well seasoned, clean, dry, free from bark, wane and feather and large knots and be lined with vegetable parchment paper of the quality prescribed in the Fourth Schedule to these Rules.
- (6) Packages which have been previously used for any purpose shall not be used for the consignment of butter packed on premises registered as a central creamery or butter factory.
  - X. Marking of Packages containing butter consigned to Great Britain, the Irish Free State, or the Isle of Man.
- (1) Packages containing butter made on premises registered as a central creamery from cream whether separated on the said premises or received from another creamery, shall show in the manner hereinafter specified:—
  - (a) the weight of the butter contained in the package expressed in pounds (lb.);
  - (b) the registered number assigned to the premises;
  - (c) the words "Northern Ireland Creamery Butter";
  - (d) the date and number of churning by means of a code approved by the Ministry.
- (2) Packages containing butter packed on premises registered as a butter factory, shall show in the manner hereinafter specified:—
  - (a) the weight of the butter contained in the package expressed in pounds (lb.);
  - (b) the registered number assigned to the premises;
  - (c) the words "Northern Ireland Factory Butter";
  - (d) the date of packing by means of a code approved by the Ministry.
- (3) Packages containing butter to which paragraphs 1 and 2 of this Article do not apply and consigned from premises registered as a wholesale depot, shall show in the manner hereinafter specified:—
  - (a) the weight of the butter contained in the package expressed in pounds (lb.);
  - (b) the registered number assigned to the premises ·

- (c) the words "Northern Ireland Farm Butter" in the case of butter made in Northern Ireland elsewhere than on premises registered as a central creamery.
- (4) All the appropriate marks prescribed in the foregoing paragraphs of this Article shall be shown on the outside of one side of any box used as a package and on the outside of one stave or two or more adjoining staves of any cask or keg in the manner indicated in the illustration shown in the Fifth Schedule to these Rules, and any mark or any part of a mark shall not be obscured by any hoop, label or otherwise.
- (5) The vegetable parchment paper used for lining the heads of standard packages and for wrapping bricks or rolls and cartons (if any) used for wrapping bricks or rolls shall show, in the manner hereinafter specified, in the case of butter made on premises registered as a central creamery from cream whether separated on the said premises or received from another creamery, the particulars set out in paragraph 1 (save that the carton need not be marked with the code reference to the date of churning or with the number of churning) and in the case of butter packed in premises registered as a butter factory the particulars set out in paragraph 2 of this Article.
- (6) The marks prescribed for standard packages and for the vegetable parchment paper used for lining the heads of such packages shall, save as otherwise provided, be made in capital block letters and figures of not less than the following dimensions, that is to say:—
  - (a) in the case of 56 lb. and 28 lb. boxes—three-quarters or an inch in height;
  - (b) in the case of 14 lb. boxes—one-half inch in height;
  - (c) in the case of cask's or kegs—one-half inch in height;
- (d) in the case of boxes used for packing bricks or rolls—three-quarters of an inch in height.