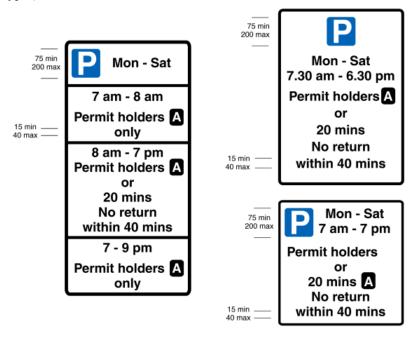

## **PART II**

Parking place for permit holders with limited waiting permitted by others at specified times (Alternative types)

1

Parking place for permit holders with paid limited waiting permitted by others at specified times (Alternative types)