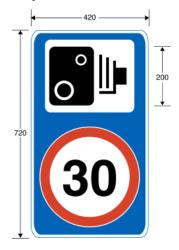

## **PART IV**

Average speed enforcement area

Speed camera ahead and reminder of speed limit

PART V

Vehicular traffic should proceed slowly owing to workforce in road ahead