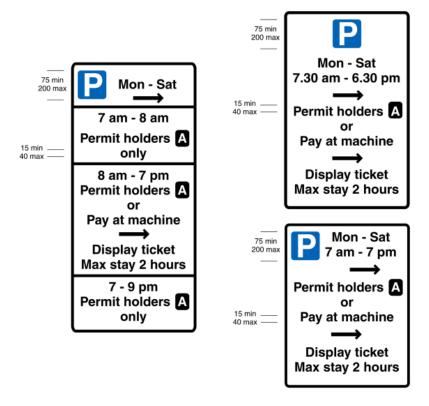

## **PART II**

Parking place for permit holders with limited waiting permitted by others at specified times (Alternative types)

1

Parking place for permit holders with paid limited waiting permitted by others at specified times (Alternative types)