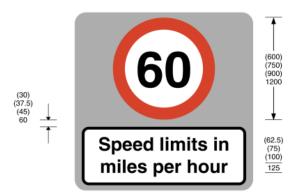

**PART III** 

Maximum speed limit and reminder to drivers that speed limits are in miles per hour