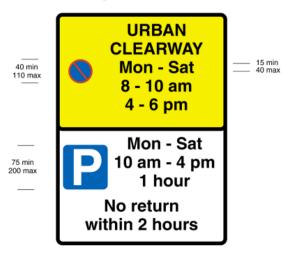

## PART I

Waiting prohibited during the periods indicated on the upper panel and restrictions on waiting during the period indicated on the lower panel