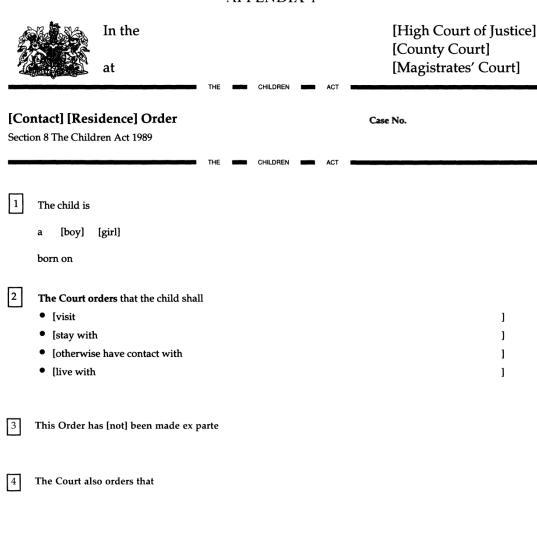

- 6 In rule 25 of those Rules—
  - (a) at the end of paragraph (a) there shall be inserted the word "or"; and
  - (b) paragraph (b) shall be omitted.
- 7. In Schedule 1 to those Rules—
  - (a) For Form CHA7 ([Contact] [Residence] Order) there shall be substituted the form contained in Appendix 1 to this Schedule;
  - (b) in Form CHA 13 (Application for Financial Provision for Children), for pages 5 and 6 of that Form there shall be substituted the pages contained in Appendix 2 to this Schedule, and the remaining page of that Form shall be renumbered accordingly;
  - (c) in Form CHA 13A (Respondent's Answer), for page 2 of that Form there shall be substituted the page contained in Appendix 3 to this Schedule;
  - (d) in Form CHA 14 (Statement of Means), for pages 2 and 3 of that Form there shall be substituted the pages contained in Appendix 4 to this Schedule;
  - (e) in Form CHA 15 (Application for the [Variation] [Discharge] of an order for Financial Provision), for pages 1 and 2 of that Form there shall be substituted the pages contained in Appendix 5 to this Schedule; and
  - (f) in Form CHA 45 (Application for a Recovery Order), in paragraph (a) of the section of that Form headed "[2] About the application", after the words "an emergency protection order" there shall be inserted "or care order".
- **8.** In Schedule 2 of those Rules, the entry hitherto relating to section 8 and Schedule 1 shall be omitted.
  - 9. In the entry relating to section 4(1)(a), 4(3) etc in Schedule 2 of those Rules,—
    - (a) after "6(7)," in column (i) there shall be inserted the figure "8";
    - (b) after "77(6)" in column (i) there shall be inserted "Schedule 1";
    - (c) for the words "in the case or proceedings" in column (ii) there shall be substituted the words "in the case of proceedings".
    - (d) after the paragraph relating to section 77(6) in column (iii) there shall be inserted the words: "in the case of proceedings under Schedule 1, those persons whom the applicant believes to be interested in or affected by the proceedings;"; and
    - (e) at the end of column (iii) there shall be inserted the following paragraph—
      - "in the case of an application for a section 8 order, every person whom the applicant believes—
        - (i) to be named in a court order with respect to the same child, which has not ceased to have effect,
        - (ii) to be a party to pending proceedings in respect of the same child, or
        - (iii) to be a person with whom the child has lived for at least three years prior to the application,

#### APPENDIX 1

#### APPENDIX 1

Where a residence order is in force with respect to a child, no person may

- · cause the child to be known by a new surname; or
- remove the child from the United Kingdom without either the written consent of every person who has parental responsibility for the child or the leave of the court; however, this does not prevent the removal of a child, for a period of less than 1 month, by the person in whose favour the residence order is made.

Any person with parental responsibility may ask the United Kingdom Passport Agency, Clive House, Petty France, LONDON SW1H 9HD not to issue a passport allowing the child to go abroad without the knowledge of that person

THE CHILDREN .... This order was made on [Mr / Mrs Justice] [His / Her Honour Judge] [District Judge [of the Family Division]] [Clerk of the Court] CHA 7 7